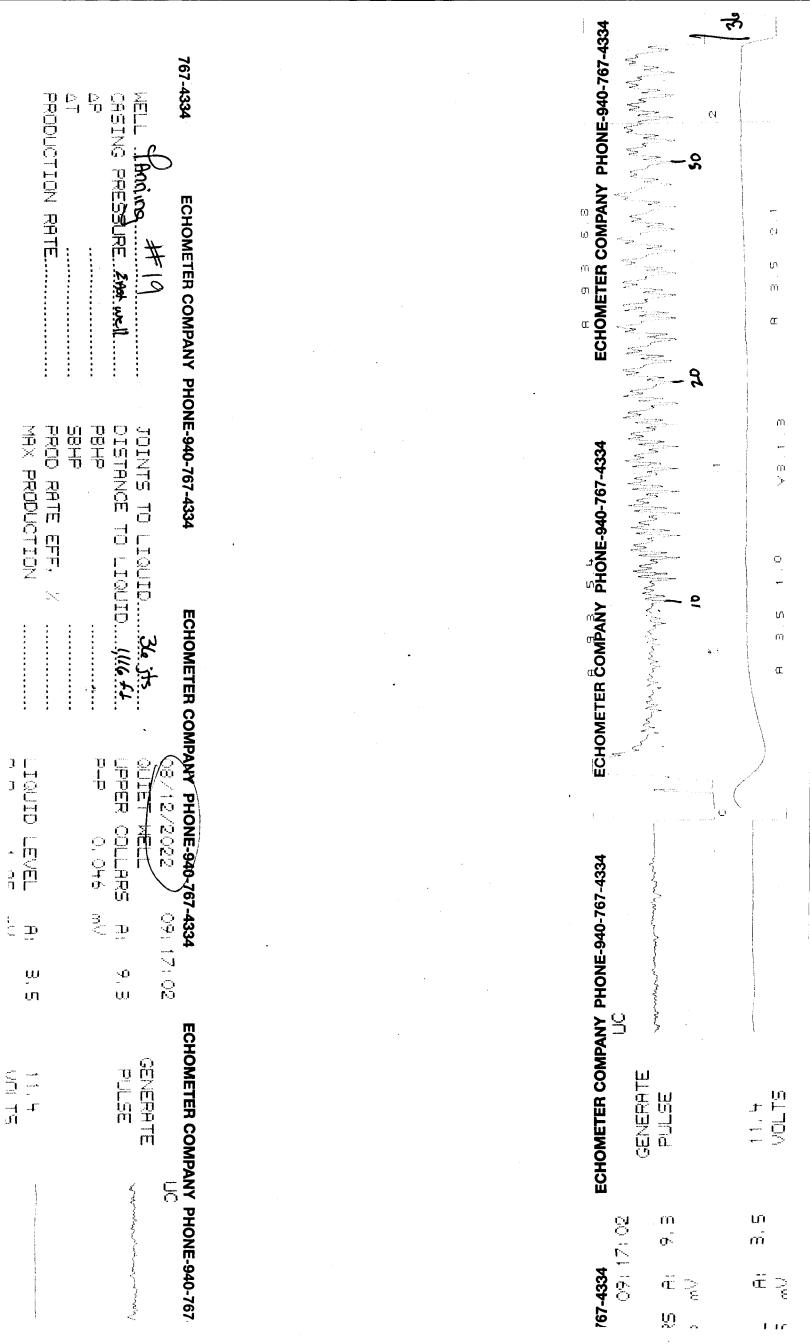

August 16, 2022

Terry P Bandy Bandy, Terry P. dba Te-Pe Oil & Gas PO BOX 522 CANTON, KS 67428-0522

Re: Temporary Abandonment API 15-009-14450-00-01 PANNING, FRED A A-19 NW/4 Sec.11-20S-11W Barton County, Kansas