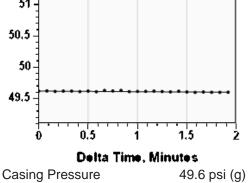

# Static Shot 07/25/2022 11:32:54AM

Casing Pressure 49.6 psi (g)
Buildup -0.0 psi (g)
Buildup Time 1 min 55 sec
Gas Gravity 0.6636 Air = 1

# **Casing Pressure**

Pressure 49.6 psi (g)