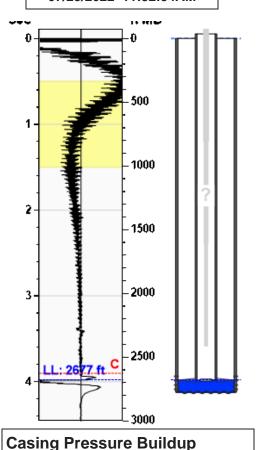

## **Manually Entered Production**

Liquid Level 2681 ft Percent Liquid 100.00%

## Static Bottomhole Pressure 101.1 psi (g) @ 2782 ft TVD

Static Liquid Level
Oil Column Height
Water Column Height
2677 ft MD
0 ft MD
104 ft MD