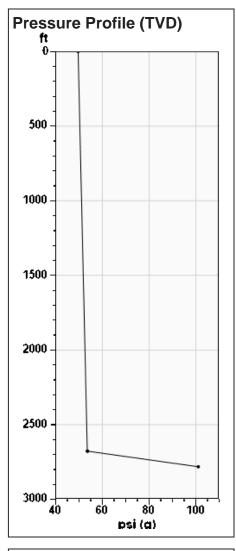

## Static Bottomhole Pressure 101.1 psi (g) @ 2782 ft TVD

Static Liquid Level
Oil Column Height
Water Column Height
2677 ft MD
0 ft MD
104 ft MD