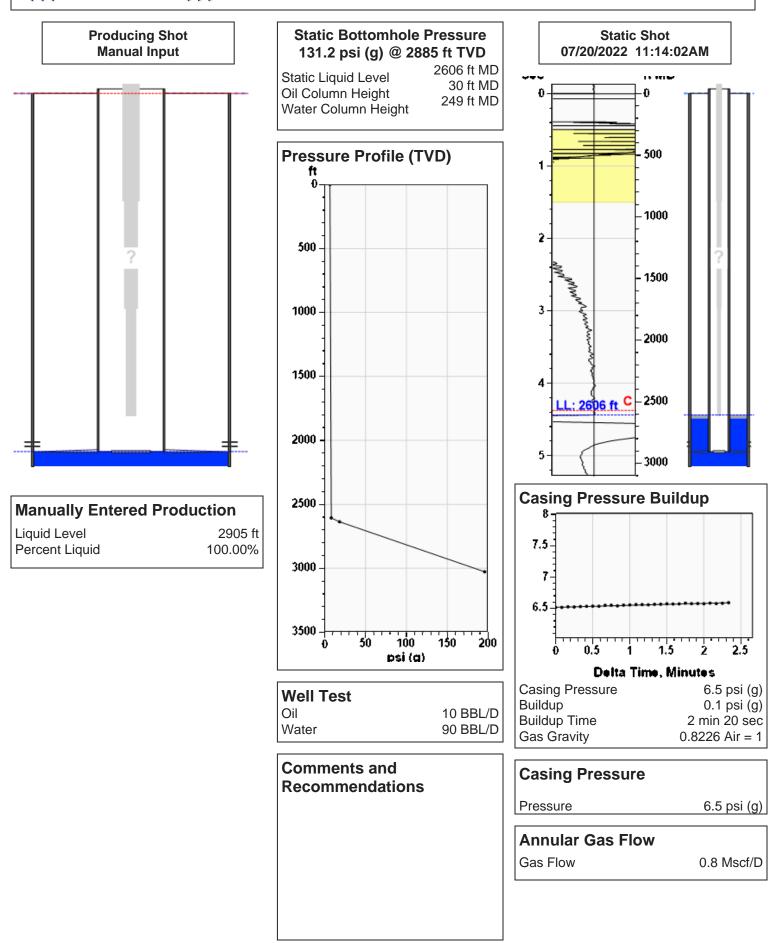

| KCC District Office #4 - 2301 E. 13th Street, Hays, KS 67601-2651                      | Phone 785.261.6250 |  |

# (((ECHOMETER))) CA Loucks 6-1 07/20/2022 11:14:02AM





Phone: 620-682-7933 http://kcc.ks.gov/

Dwight D. Keen, Chair Susan K. Duffy, Commissioner Andrew J. French, Commissioner Laura Kelly, Governor

August 17, 2022

Liv Adams XTO Energy Inc. 210 PARK AVE STE 2240 OKLAHOMA CITY, OK 73102

Re: Temporary Abandonment API 15-093-20398-00-00 LOUCKS C A 6-1 NE/4 Sec.01-24S-37W Kearny County, Kansas

Dear Liv Adams:

"Your temporary abandonment (TA) application for the well listed above has been approved. In accordance with K.A.R. 82-3-111 the TA status of this well will expire 08/17/2023.

\* If you return this well to service or plug it, please notify the District Office.

\* If you sell this well you are required to file a Transfer of Operator form, T-1.

\* If the well will remain temporarily abandoned, you must submit a new TA application, C