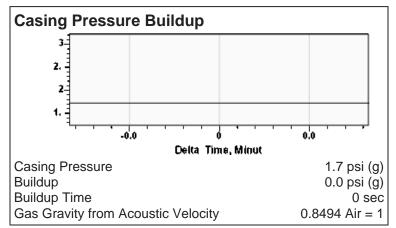

## **Acoustic Velocity**

Acoustic Velocity Joints Per Sec. Joints To Liquid Gas Gravity 1150 ft/s 18.14 Jts/sec 67.97 Jts 0.8494 Air = 1

Entered From Known Acoustic Velocity