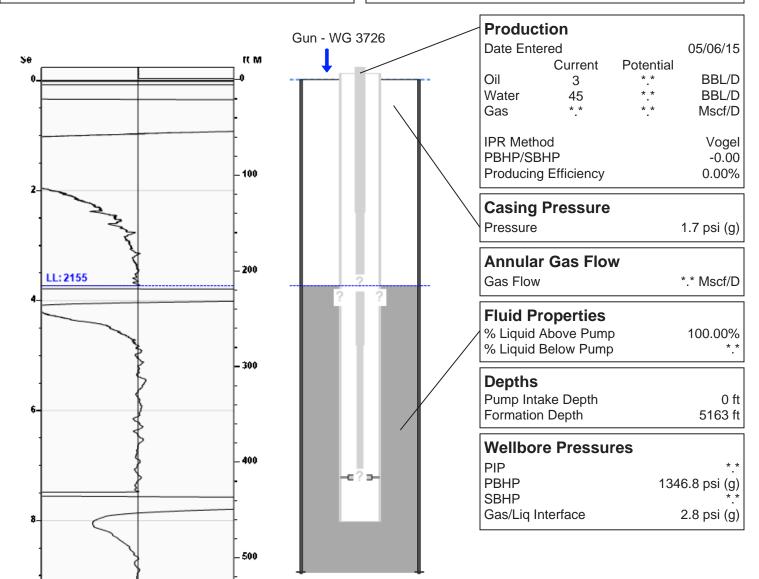

# **Liquid Level**

2155 ft MD

Fluid Above Pump 3008 ft TVD Equivalent Gas Free Above Pump 3008 ft TVD

## **Acoustic Velocity**

Acoustic Velocity Joints Per Sec. Joints To Liquid Gas Gravity 1150 ft/s 18.14 Jts/sec 67.97 Jts 0.8494 Air = 1

Entered From Known Acoustic Velocity