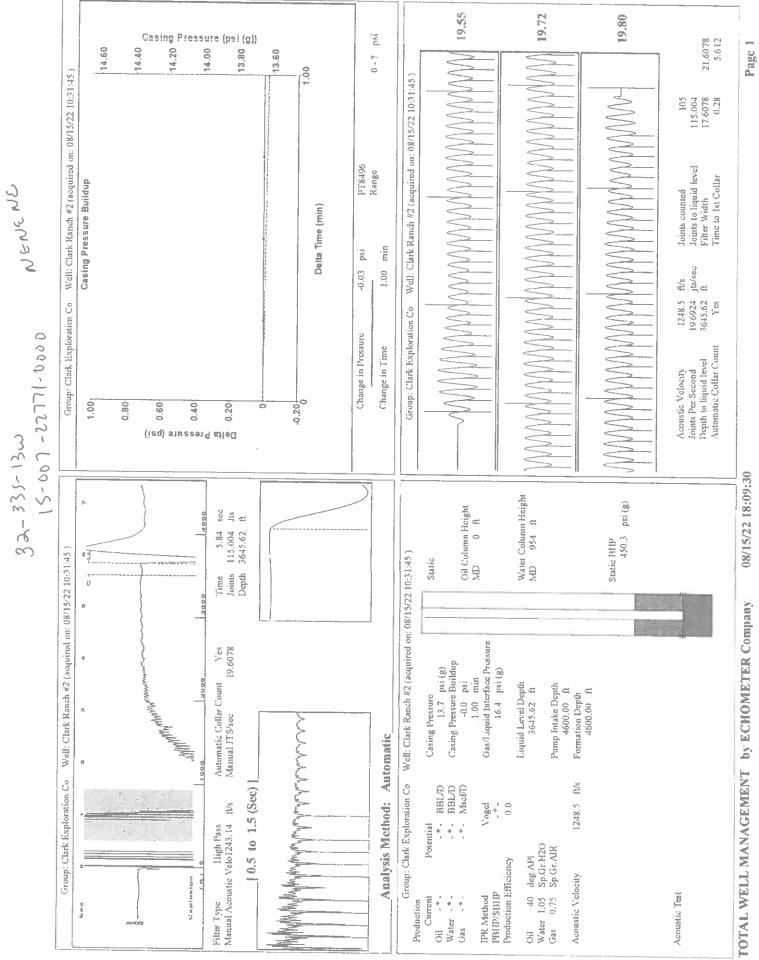

Re: Temporary Abandonment API 15-007-22771-00-00 CLARK RANCH 2 NE/4 Sec.32-33S-13W Barber County, Kansas

Dear Kathleen Clark:

"Your temporary abandonment (TA) application for the well listed above has been approved. In accordance with K.A.R. 82-3-111 the TA status of this well will expire 08/17/2023.