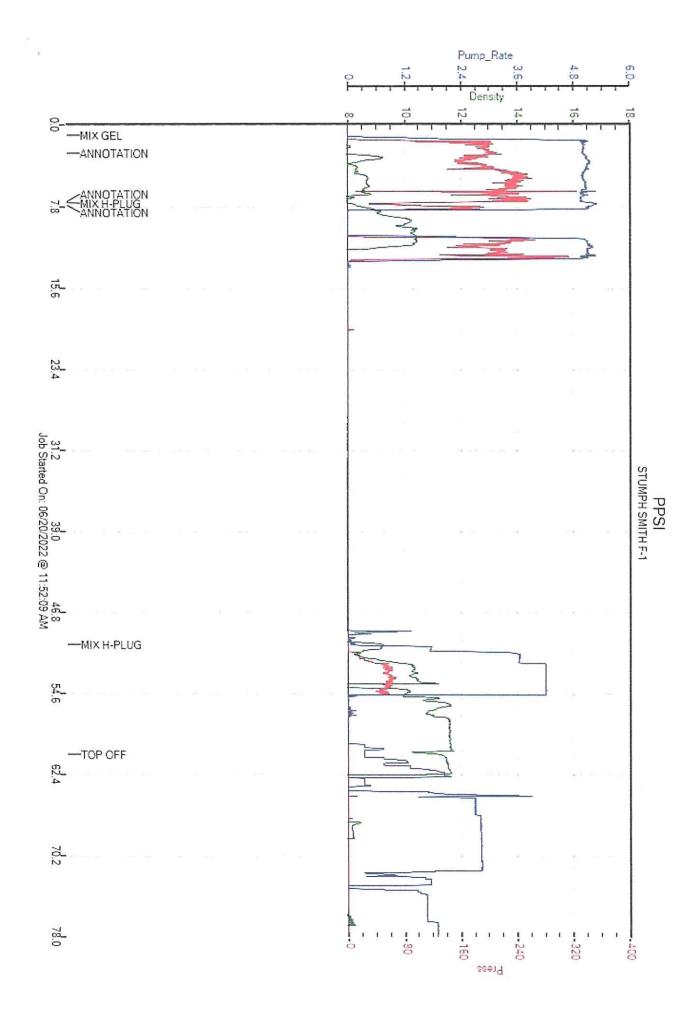

## Submitted Electronically

. . .

| CEMENT                                | TRE                            | ATMEN                           | T REPO                                                                                                           | ORT                                       |                                                                                                                  | 같은 것이 같은 것이 많이 많이 없다.                    |                                       | 가장에 비행할 것이 눈이 앉았다.                                                                                              |
|---------------------------------------|--------------------------------|---------------------------------|------------------------------------------------------------------------------------------------------------------|-------------------------------------------|------------------------------------------------------------------------------------------------------------------|------------------------------------------|---------------------------------------|-----------------------------------------------------------------------------------------------------------------|
| Customer: PETROLEUM PROPERTY SERVICES |                                |                                 | ERVICES Well:                                                                                                    | STUMPH-SMITH F-                           | 1 Ticket:                                                                                                        | WP2949                                   |                                       |                                                                                                                 |
| City, S                               | City, State: MEDICINE LODGE KS |                                 |                                                                                                                  | County:                                   | BARBER KS                                                                                                        | Date:                                    | 6/20/2022                             |                                                                                                                 |
| Field Rep: STEVE VAN GIESON           |                                |                                 | S-T-R:                                                                                                           | 14-32S-14W                                | Service:                                                                                                         | PLUG                                     |                                       |                                                                                                                 |
|                                       |                                |                                 |                                                                                                                  |                                           |                                                                                                                  |                                          |                                       |                                                                                                                 |
|                                       |                                | nformatio                       | and the second |                                           | Calculated Slu                                                                                                   |                                          | Calc                                  | ulated Slurry - Tail                                                                                            |
|                                       | Size:                          |                                 | in                                                                                                               |                                           | Blend:                                                                                                           | H-PLUG                                   | Blend:                                |                                                                                                                 |
|                                       | Hole Depth: <u>ft</u>          |                                 | Weight:<br>Water / Sx:                                                                                           | 13.8 ppg                                  | Weight:                                                                                                          | pqq                                      |                                       |                                                                                                                 |
|                                       | Casing Depth: ft               |                                 | Yield:                                                                                                           | 6.9 gal / sx<br>1.43 ft <sup>3</sup> / sx | Water / Sx:<br>Yield:                                                                                            | gal / sx<br>ft <sup>3</sup> / sx         |                                       |                                                                                                                 |
| Tubing /                              | 2                              | 2 3/8                           |                                                                                                                  |                                           | Annular Bbls / Ft.:                                                                                              | bbs / ft.                                | Annular Bbls / Ft.:                   | bbs / ft.                                                                                                       |
|                                       | epth:                          |                                 | ft                                                                                                               |                                           | Depth:                                                                                                           | ft                                       | Depth:                                | ft                                                                                                              |
| Tool / Pa                             | cker:                          |                                 |                                                                                                                  |                                           | Annular Volume:                                                                                                  | 0.0 bbls                                 | Annular Volume:                       | 0 bbls                                                                                                          |
| Tool D                                | epth:                          |                                 | ft                                                                                                               |                                           | Excess:                                                                                                          |                                          | Excess:                               |                                                                                                                 |
| Displace                              | ment:                          |                                 | bbls                                                                                                             |                                           | Total Slurry:                                                                                                    | 31.8 bbls                                | Total Slurry:                         | 0.0 bbls                                                                                                        |
| TIME                                  | RATE                           | PSI                             | STAGE<br>BBLs                                                                                                    | TOTAL<br>BBLs                             | Total Sacks:<br>REMARKS                                                                                          | 125 sx                                   | Total Sacks:                          | #DIV/0! sx                                                                                                      |
| 12:35 PM                              |                                | 1.21                            | -                                                                                                                | BBLS -                                    | ON LOCATION                                                                                                      |                                          |                                       |                                                                                                                 |
| 12.001 1                              |                                |                                 |                                                                                                                  |                                           | 1ST PLUG AT 860'                                                                                                 |                                          |                                       |                                                                                                                 |
| 12:49 PM                              | 5.0                            | 200.0                           | 25.0                                                                                                             | 25.0                                      | MIX 1000 LBS CEMENT G                                                                                            | EL                                       |                                       |                                                                                                                 |
| 12:58 PM                              | 5.0                            | 200.0                           | 6.5                                                                                                              | 31.5                                      | MIX 25 SKS H-PLUG                                                                                                |                                          |                                       |                                                                                                                 |
| 1:00 PM                               | 5.0                            | 100.0                           | 2.0                                                                                                              | 33.5                                      | START DISPLACEMENT                                                                                               |                                          |                                       |                                                                                                                 |
|                                       |                                |                                 |                                                                                                                  | 33.5                                      | 2ND PLUG AT 200'                                                                                                 |                                          |                                       |                                                                                                                 |
| 1:40 PM                               | 4.0                            | 60.0                            | 23.0                                                                                                             | 56.5                                      | MIX 90 SKS H-PLUG                                                                                                |                                          |                                       |                                                                                                                 |
| 4 50 844                              |                                |                                 |                                                                                                                  | 56.5                                      | CEMENT TO SURFACE                                                                                                |                                          |                                       |                                                                                                                 |
| 1:50 PM                               | 1.0                            | 25.0                            | 2.5                                                                                                              | 59.0                                      | MIX 10 SKS H-PLUG FOR TOP OFF                                                                                    |                                          |                                       |                                                                                                                 |
|                                       |                                |                                 |                                                                                                                  | -                                         |                                                                                                                  |                                          |                                       |                                                                                                                 |
|                                       |                                |                                 |                                                                                                                  | -                                         |                                                                                                                  |                                          |                                       | an ann an an Araba an Araba ann an Araba ann an Araba.                                                          |
|                                       |                                |                                 |                                                                                                                  | •                                         | JOB COMPLETE, THANK                                                                                              | YOU!                                     |                                       |                                                                                                                 |
|                                       |                                |                                 |                                                                                                                  | -                                         | MIKE MATTAL                                                                                                      | MIKE MATTAL                              |                                       |                                                                                                                 |
|                                       |                                |                                 |                                                                                                                  |                                           | AUSTIN & DARYL                                                                                                   |                                          |                                       | 19 - To Party of Mart State Street and Street St |
|                                       |                                |                                 |                                                                                                                  | -                                         |                                                                                                                  |                                          |                                       |                                                                                                                 |
|                                       |                                |                                 |                                                                                                                  |                                           |                                                                                                                  | n and designs and and a set of the set   |                                       |                                                                                                                 |
|                                       |                                |                                 |                                                                                                                  |                                           |                                                                                                                  |                                          |                                       |                                                                                                                 |
|                                       |                                |                                 |                                                                                                                  |                                           |                                                                                                                  |                                          | and this in the state of the state of |                                                                                                                 |
|                                       |                                |                                 |                                                                                                                  |                                           |                                                                                                                  |                                          |                                       |                                                                                                                 |
|                                       |                                |                                 |                                                                                                                  | -                                         |                                                                                                                  |                                          |                                       |                                                                                                                 |
|                                       |                                |                                 |                                                                                                                  | <u></u>                                   |                                                                                                                  |                                          |                                       |                                                                                                                 |
|                                       |                                |                                 |                                                                                                                  | -                                         |                                                                                                                  |                                          |                                       |                                                                                                                 |
|                                       |                                |                                 |                                                                                                                  | -                                         | and the second | in a subsection of the subsection of the |                                       |                                                                                                                 |
|                                       |                                |                                 |                                                                                                                  | •                                         |                                                                                                                  |                                          |                                       |                                                                                                                 |
|                                       |                                | CREW                            |                                                                                                                  |                                           | UNIT                                                                                                             |                                          |                                       |                                                                                                                 |
| Com                                   | enter                          | Contraction of the local sector |                                                                                                                  |                                           | 912                                                                                                              | SUMMARY                                  |                                       |                                                                                                                 |
|                                       |                                |                                 | 179/521                                                                                                          | Average Rate<br>4.0 bpm                   | Average Pressure<br>117 psi                                                                                      | Total Fluid<br>59 bbls                   |                                       |                                                                                                                 |
|                                       | Bulk #1: MARTINEZ 182/534      |                                 |                                                                                                                  | 09 UUIS                                   |                                                                                                                  |                                          |                                       |                                                                                                                 |
|                                       | ulk #2:                        |                                 |                                                                                                                  |                                           |                                                                                                                  |                                          |                                       |                                                                                                                 |