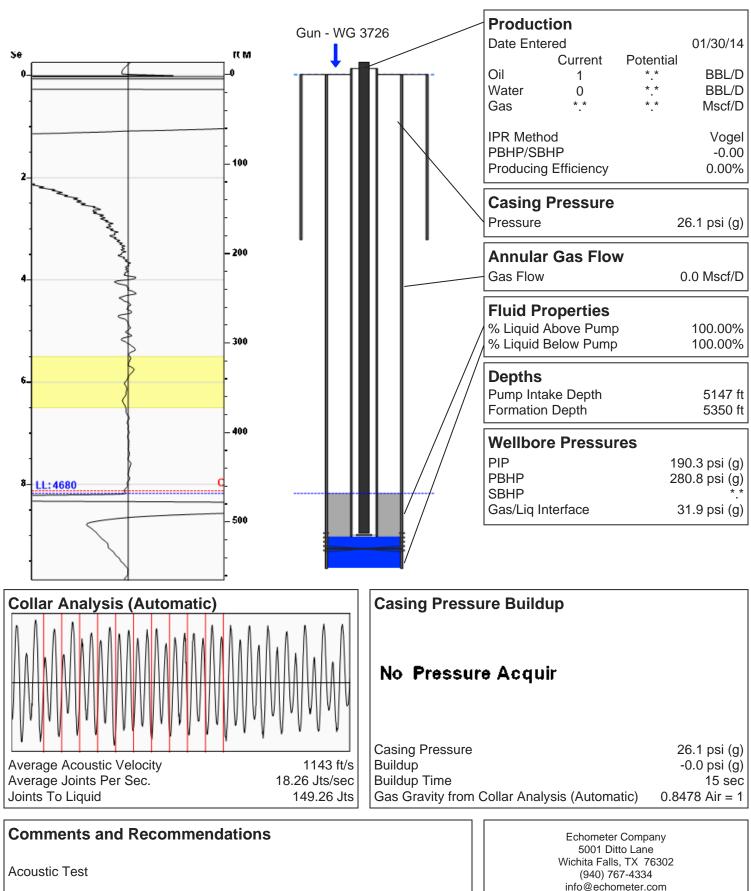

# (((echometer)))

**Liquid Level** 

K DIRKS 1 08/04/2022 05:01:00PM

4680 ft MD

Fluid Above Pump Equivalent Gas Free Above Pump