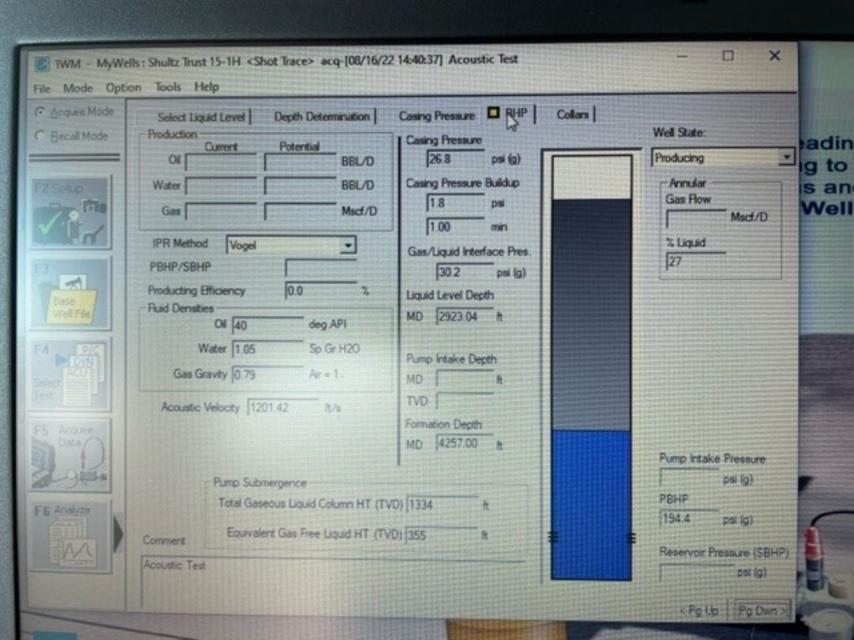

| KCC District Office #3 - 137 E. 21st St., Chanute, KS 66720                            | Phone 620.902.6450 |
| Similar Date   See   See | KCC District Office #4 - 2301 E. 13th Street, Hays, KS 67601-2651                      | Phone 785.261.6250 |



Conservation Division District Office No. 2 3450 N. Rock Road Building 600, Suite 601 Wichita, KS 67226



Phone: 316-337-7400 Fax: 316-630-4005 http://kcc.ks.gov/

Laura Kelly, Governor

Dwight D. Keen, Chair Susan K. Duffy, Commissioner Andrew J. French, Commissioner

August 18, 2022

DARRELL NARRON
Hadaway Consulting and Engineering LLC
711 W BIRCH
PO BOX 188
CANADIAN, TX 79014-0188

Re: Temporary Abandonment API 15-155-21600-01-00 SHULTZ TRUST 15 #1H NE/4 Sec.15-25S-09W Reno County, Kansas

## Dear DARRELL NARRON:

"Your temporary abandonment (TA) application for the well listed above has been approved. In accordance with K.A.R. 82-3-111 the TA status of this well will expire 08/18/2023.

- \* If you return this well to service or plug it, please notify the District Office.
- \* If y