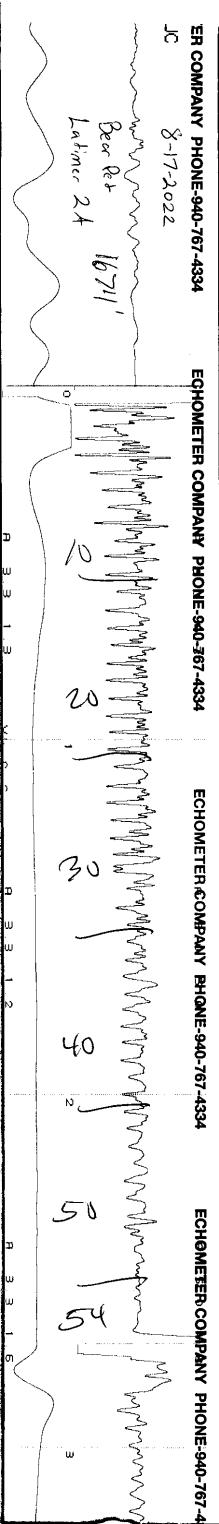

Re: Temporary Abandonment API 15-191-20558-00-00 LATIMER 2-A NE/4 Sec.12-33S-02W Sumner County, Kansas