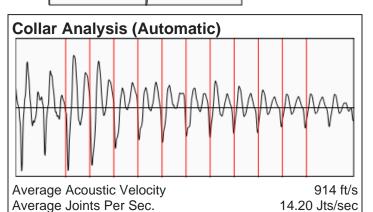

| KCC District Office #4 - 2301 E. 13th Street, Hays, KS 67601-2651                      | Phone 785.261.6250 |



### Tait H 2 08/18/2022 12:26:15PM

# **Liquid Level**

3917 ft MD

Fluid Above Pump 1009 ft TVD Equivalent Gas Free Above Pump 947 ft TVD



121.65 Jts





## **Comments and Recommendations**

Joints To Liquid

Echometer Company 5001 Ditto Lane Wichita Falls, TX 76302 (940) 767-4334 info@echometer.com Conservation Division District Office No. 1 210 E. Frontview, Suite A Dodge City, KS 67801



Phone: 620-682-7933 http://kcc.ks.gov/

Laura Kelly, Governor

Dwight D. Keen, Chair Susan K. Duffy, Commissioner Andrew J. French, Commissioner

August 18, 2022

Katherine McClurkan Merit Energy Company, LLC 13727 Noel Road, Suite 1200 Dallas, TX 75240-7362

Re: Temporary Abandonment API 15-055-20796-00-00 Tait H 2 SW/4 Sec.22-24S-33W Finney County, Kansas

### Dear Katherine McClurkan:

"Your temporary abandonment (TA) application for the well listed above has been approved. In accordance with K.A.R. 82-3-111 the TA status of this well will expire