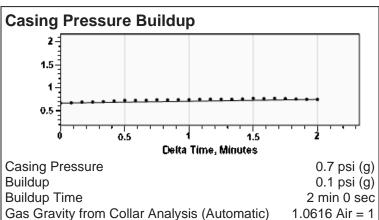

| KCC District Office #4 - 2301 E. 13th Street, Hays, KS 67601-2651                      | Phone 785.261.6250 |



### Tait H 2 08/18/2022 12:26:15PM

# **Liquid Level**

3917 ft MD

Fluid Above Pump 1009 ft TVD Equivalent Gas Free Above Pump 947 ft TVD



121.65 Jts





## **Comments and Recommendations**

Joints To Liquid

Echometer Company 5001 Ditto Lane Wichita Falls, TX 76302 (940) 767-4334 info@echometer.com Conservation Division District Office No. 1 210 E. Frontview, Suite A Dodge City, KS 67801



Phone: 620-682-7933 http://kcc.ks.gov/

Laura Kelly, Governor

Dwight D. Keen, Chair Susan K. Duffy, Commissioner Andrew J. French, Commissioner

August 18, 2022

Katherine McClurkan Merit Energy Company, LLC 13727 Noel Road, Suite 1200 Dallas, TX 75240-7362

Re: Temporary Abandonment API 15-055-20796-00-00 Tait H 2 SW/4 Sec.22-24S-33W Finney County, Kansas

### Dear Katherine McClurkan:

"Your temporary abandonment (TA) application for the well listed above has been approved. In accordance with K.A.R. 82-3-111 the TA status of this well will expire 0