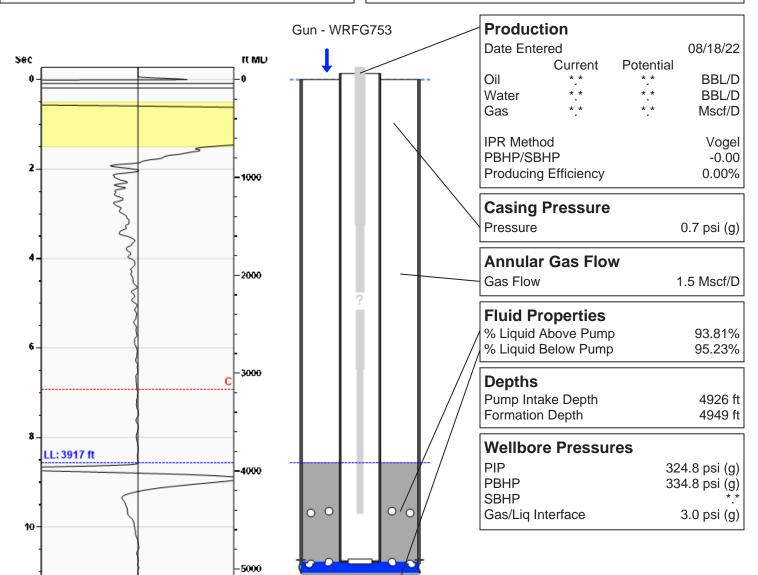

# **Liquid Level**

3917 ft MD

Fluid Above Pump 1009 ft TVD Equivalent Gas Free Above Pump 947 ft TVD

121.65 Jts