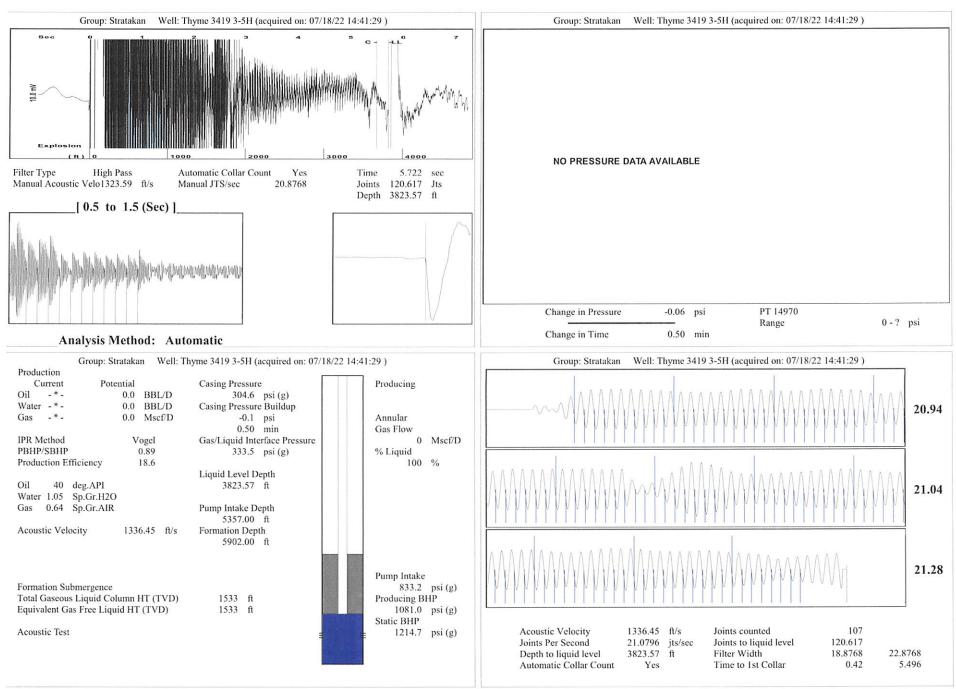

| KCC District Office #2 - 3450 N. Rock Road, Building 600, Suite 601, Wichita, KS 67226 | Phone 316.337.7400 |
| *** *** *** *** *** *** *** *** *** **                                                                                                                                                                                       | KCC District Office #3 - 137 E. 21st St., Chanute, KS 66720                            | Phone 620.902.6450 |
| Similar Street State (Sale Streets State Streets Streets Streets Streets Streets | KCC District Office #4 - 2301 E. 13th Street, Hays, KS 67601-2651                      | Phone 785.261.6250 |



Conservation Division District Office No. 1 210 E. Frontview, Suite A Dodge City, KS 67801



Phone: 620-682-7933 http://kcc.ks.gov/

Laura Kelly, Governor

Dwight D. Keen, Chair Susan K. Duffy, Commissioner Andrew J. French, Commissioner

August 18, 2022

Justin Prater StrataKan Exploration, LLC 100 S MAIN ST PLAINVILLE, KS 67663-2234

Re: Temporary Abandonment API 15-033-21708-01-00 THYME 3419 3-5H NW/4 Sec.05-34S-19W Comanche County, Kansas

## Dear Justin Prater:

- "Your temporary abandonment (TA) application for the well listed above has been approved. In accordance with K.A.R. 82-3-111 the TA status of this well will expire 08/18/2023.
- \* If you return this well to service or plug it, please notify the District Office.
- \* If you sell this well you are required to file a Transf