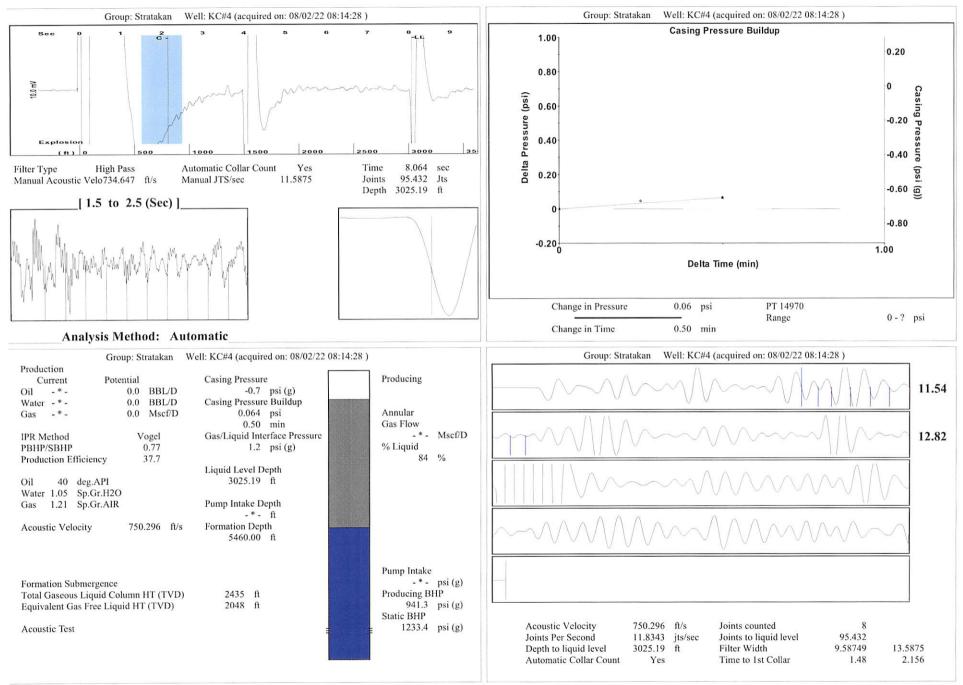

| KCC District Office #2 - 3450 N. Rock Road, Building 600, Suite 601, Wichita, KS 67226 | Phone 316.337.7400 |
| The second of th | KCC District Office #3 - 137 E. 21st St., Chanute, KS 66720                            | Phone 620.902.6450 |
| Sime Street Street State State Street | KCC District Office #4 - 2301 E. 13th Street, Hays, KS 67601-2651                      | Phone 785.261.6250 |



Conservation Division District Office No. 1 210 E. Frontview, Suite A Dodge City, KS 67801



Phone: 620-682-7933 http://kcc.ks.gov/

Laura Kelly, Governor

Dwight D. Keen, Chair Susan K. Duffy, Commissioner Andrew J. French, Commissioner

August 19, 2022

Justin Prater StrataKan Exploration, LLC 100 S MAIN ST PLAINVILLE, KS 67663-2234

Re: Temporary Abandonment API 15-025-10109-00-00 HARPER RANCH KC4 NE/4 Sec.11-34S-21W Clark County, Kansas

## Dear Justin Prater:

"Your temporary abandonment (TA) application for the well listed above has been approved. In accordance with K.A.R. 82-3-111 the TA status of this well will expire 08/19/2023.

- \* If you return this well to service or plug it, please notify the District Office.
- \* If you sell this well you are required to file a Transfer