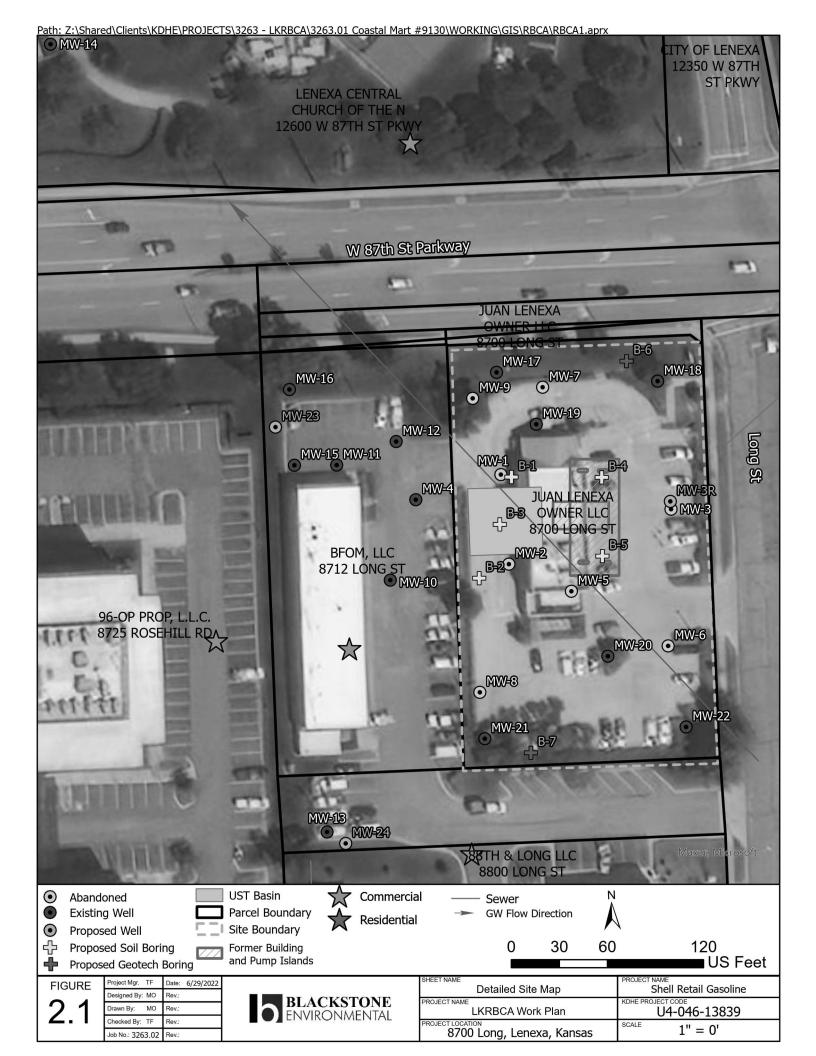

| III    | designated perso                                             | on at its submittal:_ |                | ·                                    |                         |        |
|                                                                          |                |        | -                                                            |                       |                |                                      |                         |        |
| Gravel pack not used:                                                    | Gravel size    | in     | Send one copy to WA                                          | ATER WELL OWNER       | and retain one | for your records. Fee of \$5         | 5.00 for each construct | tea w  |

(785) 296-3565 | K.S.A. 82a-1212 | v2022c