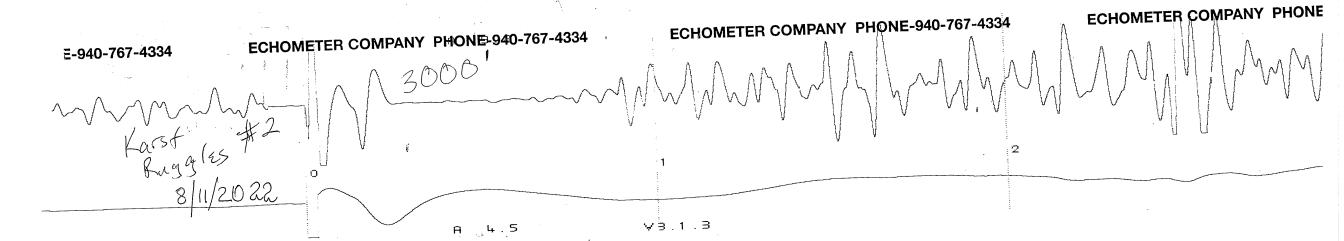

Re: Temporary Abandonment API 15-141-20207-00-01 KARST-RUGGLES LEASE 2 SE/4 Sec.22-10S-15W Osborne County, Kansas