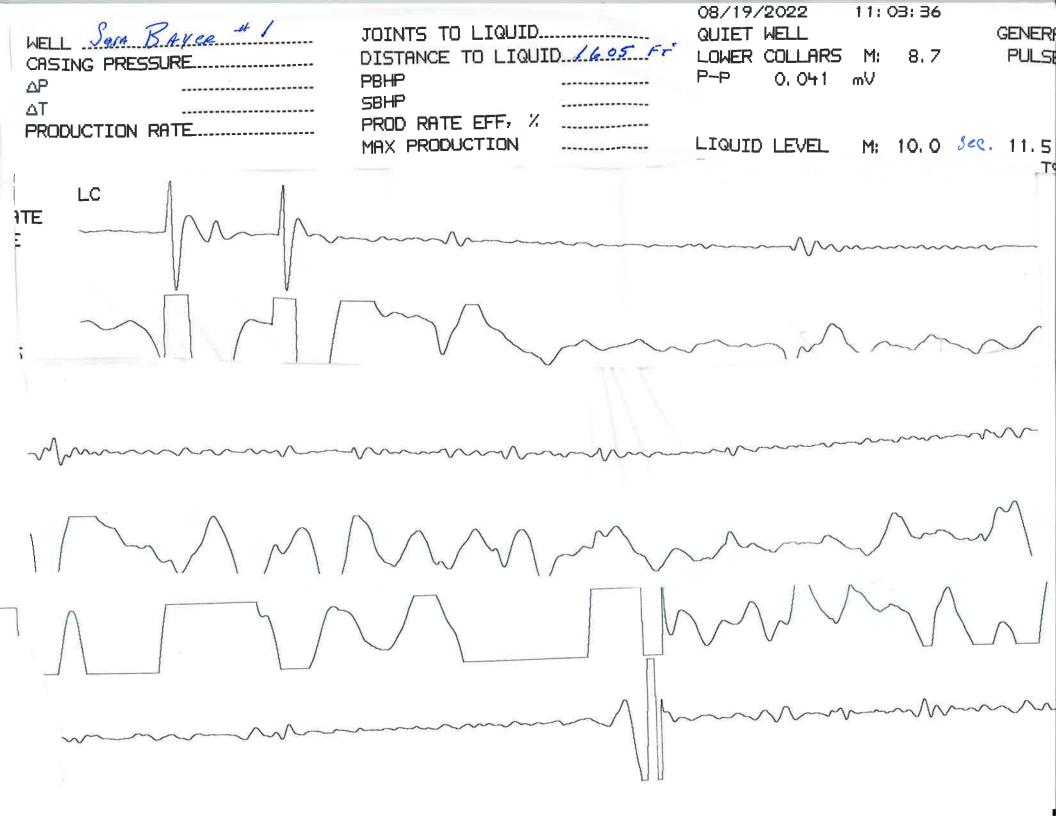

ple Simple Simple Simple Simple Simple Simple Simple Simple Simple Simple Simple Simple Simple Simple Simple Simple Simple Simple Simple Simple Simple Simple Simple Simple Simple Simple Simple Simple Simple Simple Simple Simple Simple Simple Simple Simple Simple Simple Simple Simple Simple Simple Simple Simple Simple Simple Simple Simple Simple Simple Simple Simple Simple Simple Simple Simple Simple Simple Simple Simple Simple Simple Simple Simple Sim |                       | KCC District Office #3 - 137 E. 21st St., Chanute, KS 66720                            |           |                              |                  |                           | Phone 620.90         |                    |                          |

KCC District Office #4 - 2301 E. 13th Street, Hays, KS 67601-2651



Conservation Division District Office No. 2 3450 N. Rock Road Building 600, Suite 601 Wichita, KS 67226



Phone: 316-337-7400 Fax: 316-630-4005 http://kcc.ks.gov/

Laura Kelly, Governor

Dwight D. Keen, Chair Susan K. Duffy, Commissioner Andrew J. French, Commissioner

August 23, 2022

Robin L Austin Rama Operating Co., Inc. 101 S MAIN ST STAFFORD, KS 67578-1429

Re: Temporary Abandonment API 15-159-20841-00-00 S BAYER 1 SE/4 Sec.29-19S-10W Rice County, Kansas

## Dear Robin L Austin:

- "Your temporary abandonment (TA) application for the well listed above has been approved. In accordance with K.A.R. 82-3-111 the TA status of this well will expire 08/23/2023.
- \* If you return this well to service or plug it, please notify the District Office.
- \* If you sell this well you are requir