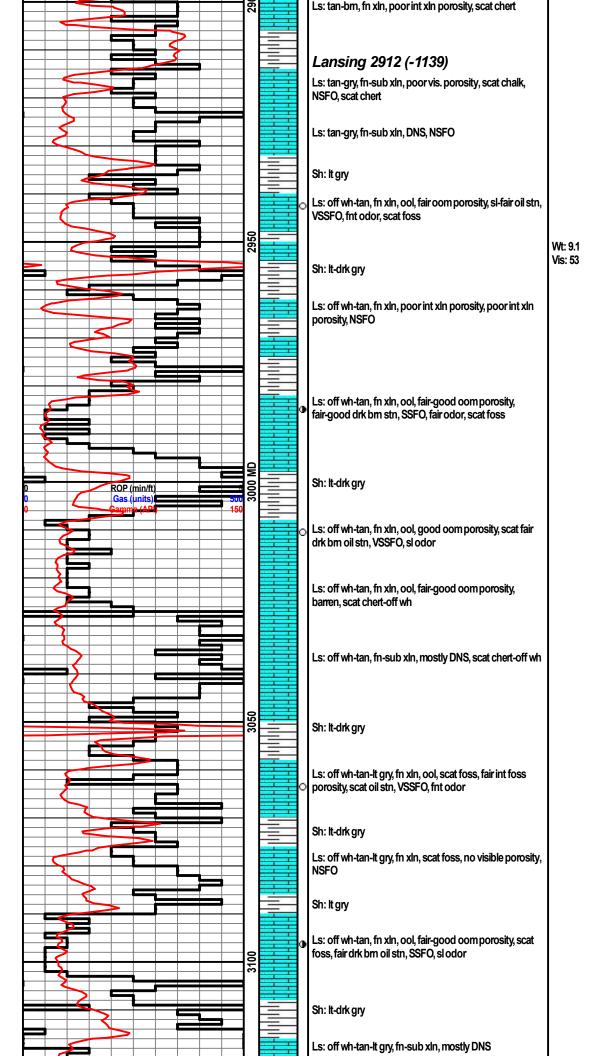

covery Drilling Rig #2 (Tool Pusher: Travis Schmidt).

Drilling time was recorded, and rock samples were collected and evaluated from 2,700'-3,270'. There were several zones in the Lansing-Kansas City that exhibited good porosity development with oil stain (see below). Significant porosity development and good oil shows were encountered in the Arbuckle. Structurally, the LKC top was picked flat to the comparison well, located 74' west, Habiger #5 (5/1985). Structure thinned throughout the LKC, but thickened just below the B/KC, and the Arbuckle top was also picked flat to the comparison well. After comprehensive evaluation of all oil shows, electric logs, and structural position, it was decided that 5-1/2" production casing be set to further evaluate the Habiger #1 on April 24, 2022.