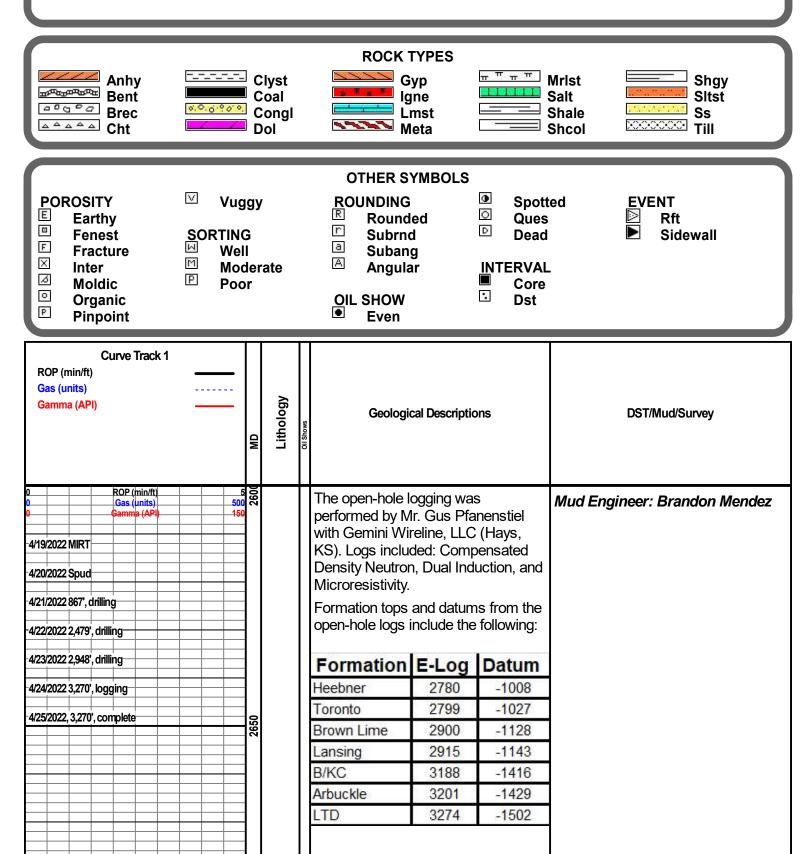

Discovery Drilling Rig #2 (Tool Pusher: Travis Schmidt).

Drilling time was recorded, and rock samples were collected and evaluated from 2,700'-3,270'. There were several zones in the Lansing-Kansas City that exhibited good porosity development with oil stain (see below). Significant porosity development and good oil shows were encountered in the Arbuckle. Structurally, the LKC top was picked flat to the comparison well, located 74' west, Habiger #5 (5/1985). Structure thinned throughout the LKC, but thickened just below the B/KC, and the Arbuckle top was also picked flat to the comparison well. After comprehensive evaluation of all oil shows, electric logs, and structural position, it was decided that 5-1/2" production casing be set to further evaluate the Habiger #1 on April 24, 2022.