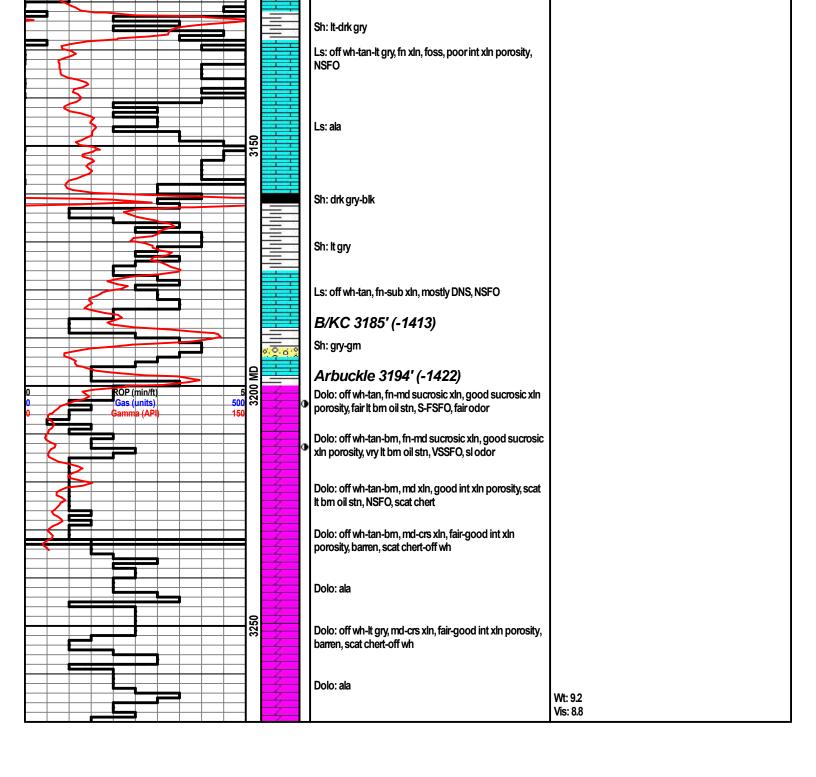

very Drilling Rig #2 (Tool Pusher: Travis Schmidt).

Drilling time was recorded, and rock samples were collected and evaluated from 2,700'-3,270'. There were several zones in the Lansing-Kansas City that exhibited good porosity development with oil stain (see below). Significant porosity development and good oil shows were encountered in the Arbuckle. Structurally, the LKC top was picked flat to the comparison well, located 74' west, Habiger #5 (5/1985). Structure thinned throughout the LKC, but thickened just below the B/KC, and the Arbuckle top was also picked flat to the comparison well. After comprehensive evaluation of all oil shows, electric logs, and structural position, it was decided that 5-1/2" production casing be set to further evaluate the Habiger #1 on April 24, 2022.