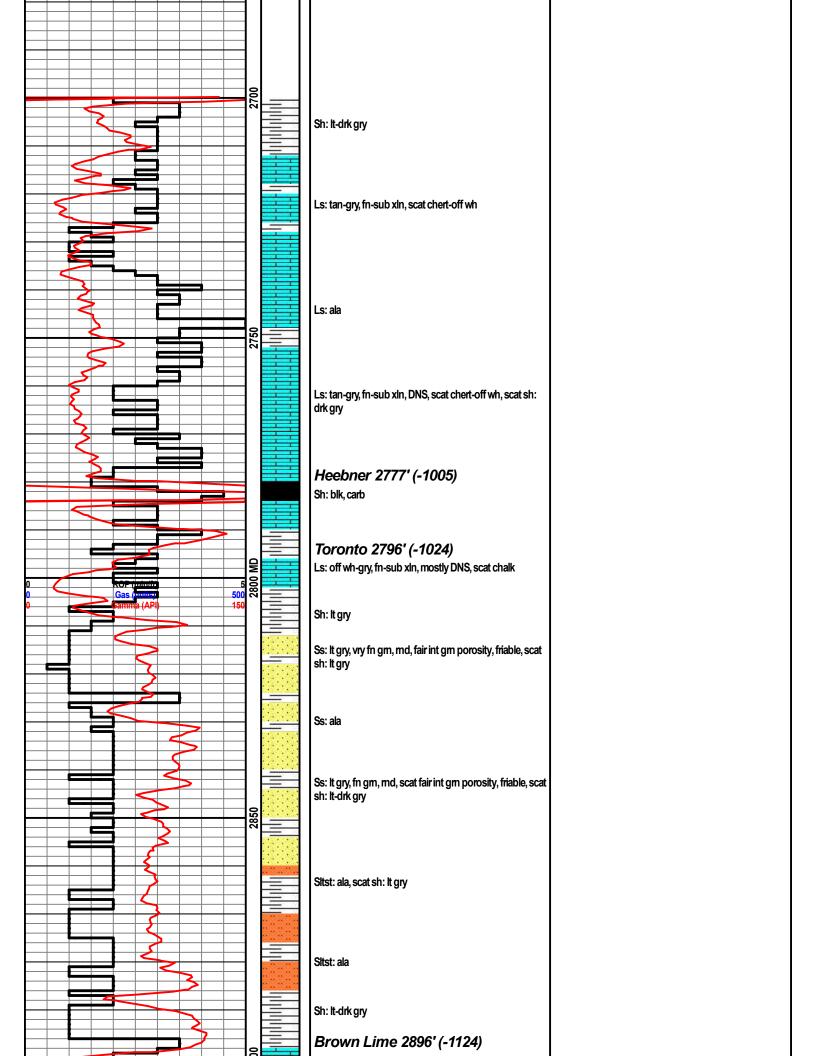

iscovery Drilling Rig #2 (Tool Pusher: Travis Schmidt).

Drilling time was recorded, and rock samples were collected and evaluated from 2,700'-3,270'. There were several zones in the Lansing-Kansas City that exhibited good porosity development with oil stain (see below). Significant porosity development and good oil shows were encountered in the Arbuckle. Structurally, the LKC top was picked flat to the comparison well, located 74' west, Habiger #5 (5/1985). Structure thinned throughout the LKC, but thickened just below the B/KC, and the Arbuckle top was also picked flat to the comparison well. After comprehensive evaluation of all oil shows, electric logs, and structural position, it was decided that 5-1/2" production casing be set to further evaluate the Habiger #1 on April 24, 2022.