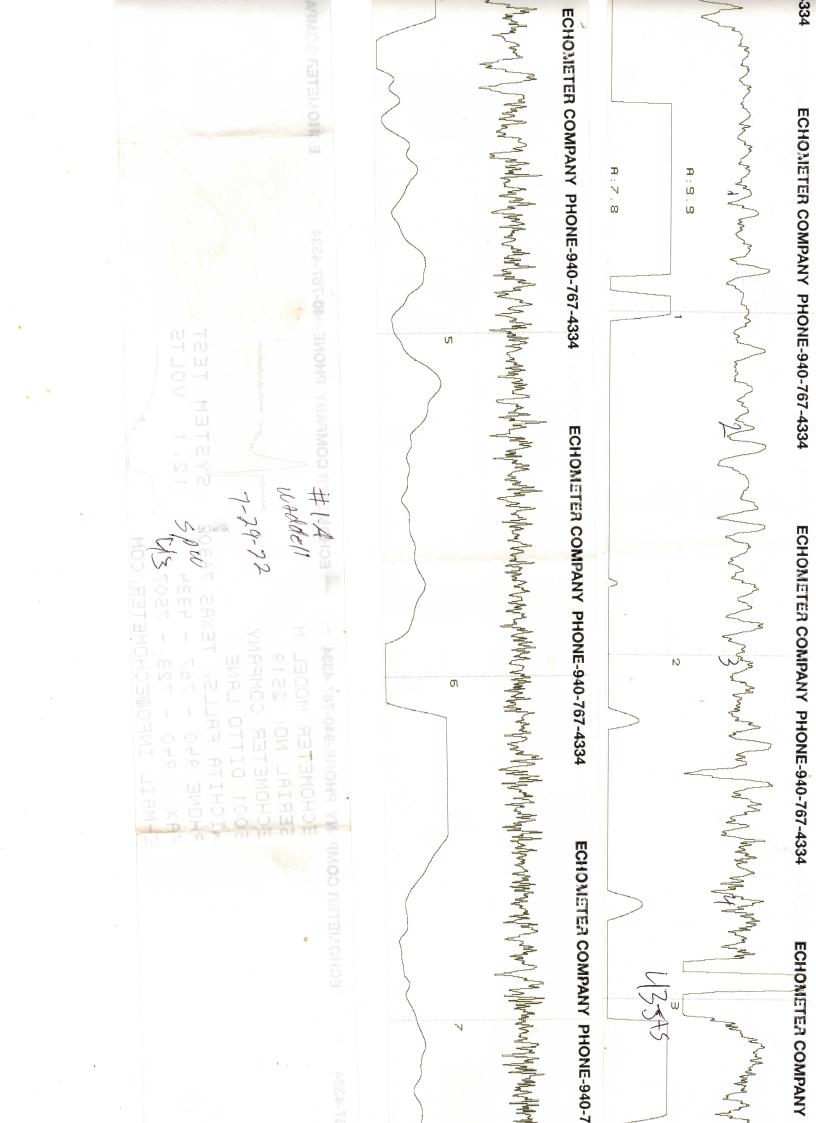

August 25, 2022

David Farthing Three Rivers Exploration LLC 538 ROAD 20 OLPE, Kansas 66865-9350

Re: Temporary Abandonment API 15-073-24109-00-00 WADDELL 1-A SW/4 Sec.15-23S-10E Greenwood County, Kansas

**Dear David Farthing:** 