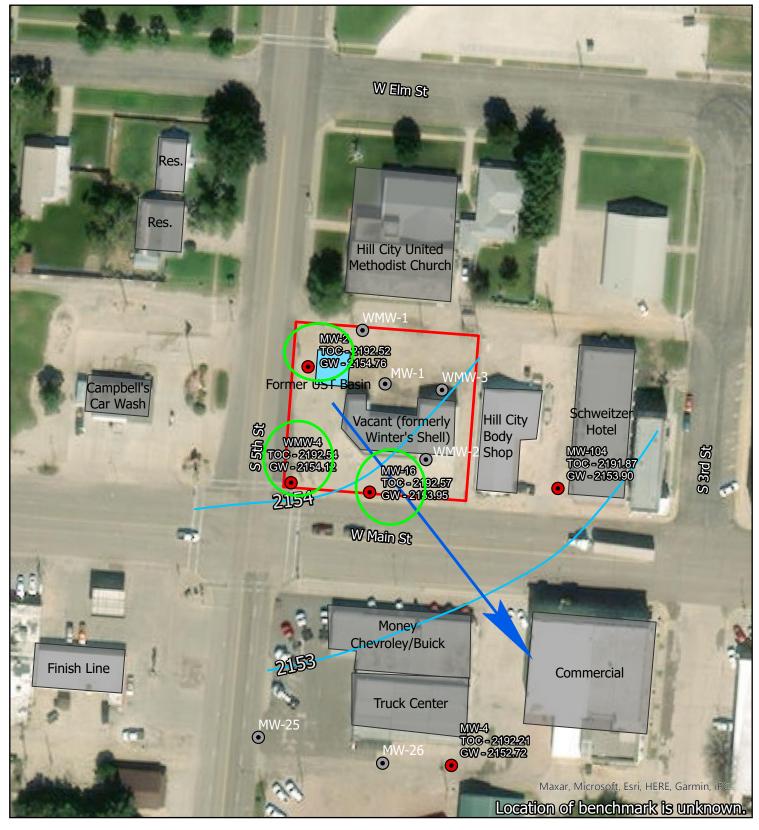

\_\_\_\_ Buildings

Property
Boundary

GW Flow Direction

Benchmark

Well - Sampled

• Well - Not Sampled

• Well - Gauge Only

Well - Abandoned

Product Line

GW Flow Contours

Figure 1
Groundwater Flow Map
July 2021

Client: Winters Shell 322 W Main Street

Hill City, KS

KDHE SIte Code: U6-033-13547