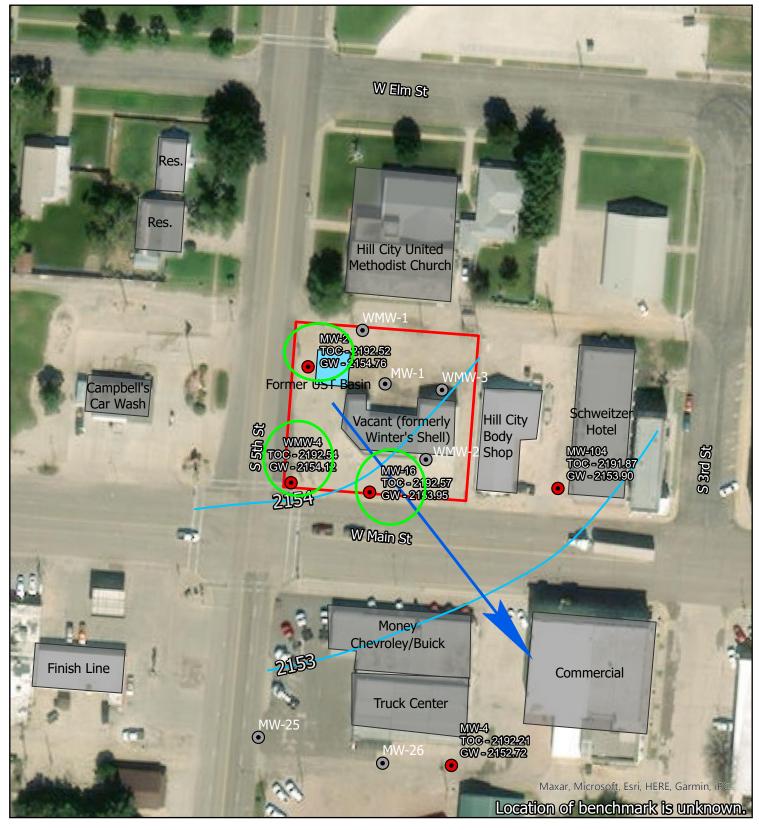

Send one copy to WATER WELL OWNER and retain one for your records.

person at its submittal

\_\_\_\_ Buildings

Property
Boundary

GW Flow Direction

Benchmark

Well - Sampled

• Well - Not Sampled

• Well - Gauge Only

Well - Abandoned

Product Line

GW Flow Contours

Figure 1
Groundwater Flow Map
July 2021

Client: Winters Shell 322 W Main Street

Hill City, KS

KDHE SIte Code: U6-033-13547