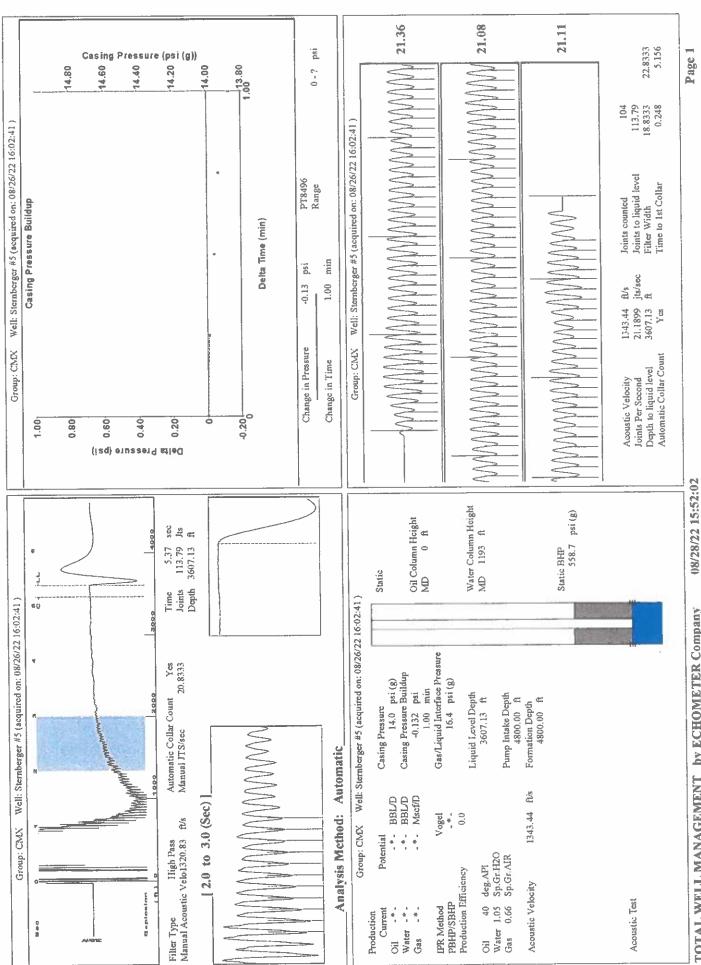

| KCC District Office #4 - 2301 E. 13th Street, Hays, KS 67601-2651                      | Phone 785.261.6250 |



TOTAL WELL MANAGEMENT by ECHOMETER Company

Conservation Division District Office No. 1 210 E. Frontview, Suite A Dodge City, KS 67801



Phone: 620-682-7933 http://kcc.ks.gov/

Laura Kelly, Governor

Dwight D. Keen, Chair Susan K. Duffy, Commissioner Andrew J. French, Commissioner

August 29, 2022

Douglas H McGinness II CMX, Inc. 9330 E CENTRAL SUITE 300 WICHITA, KS 67206-6610

Re: Temporary Abandonment API 15-007-22285-00-00 STERNBERGER 5 SW/4 Sec.07-35S-13W Barber County, Kansas

## Dear Douglas H McGinness II:

"Your temporary abandonment (TA) application for the well listed above has been approved. In accordance with K.A.R. 82-3-111 the TA status of this well will expire 08/29/2023.

- \* If you return this well to service or plug it, please notify the District Office.
- \* If you