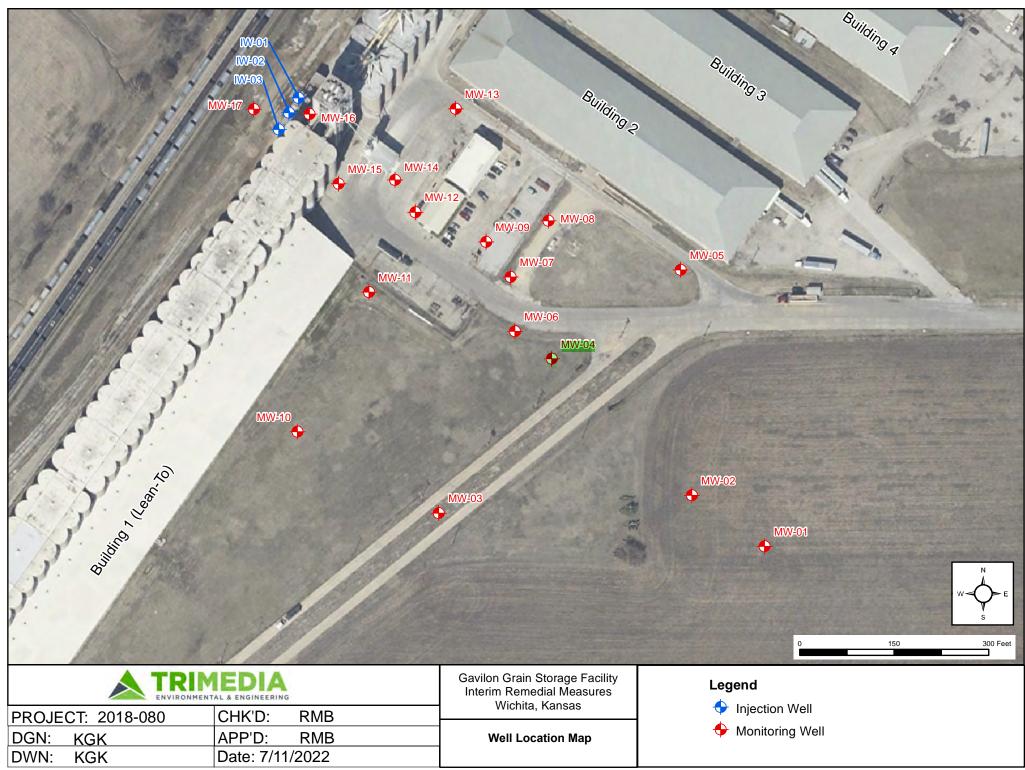

|  |  |  |  |  |
| designated person at its submittal:                                                                |                                       |                                                    |  |  |  |  |  |
| Send one copy to WATER WELL OWNER                                                                  | and retain one for you                | r records. Fee of \$5.00 for each constructed well |  |  |  |  |  |
| KANSAS DEPARTMENT OF HEALTH AND ENVIRONMENT                                                        |                                       |                                                    |  |  |  |  |  |

Bureau of Water, Geology Section, 1000 SW Jackson St., Suite 420, Topeka KS 66612-1367 (785) 296-3565 | K.S.A. 82a-1212 | v2022c



Document Path: P:\2018\2018-080 Gavilon Grain Facility - Wichita, KS\12.0 GIS-CADD\MXD\MW\Figure 2\_Groundwater Contour Map.mxd