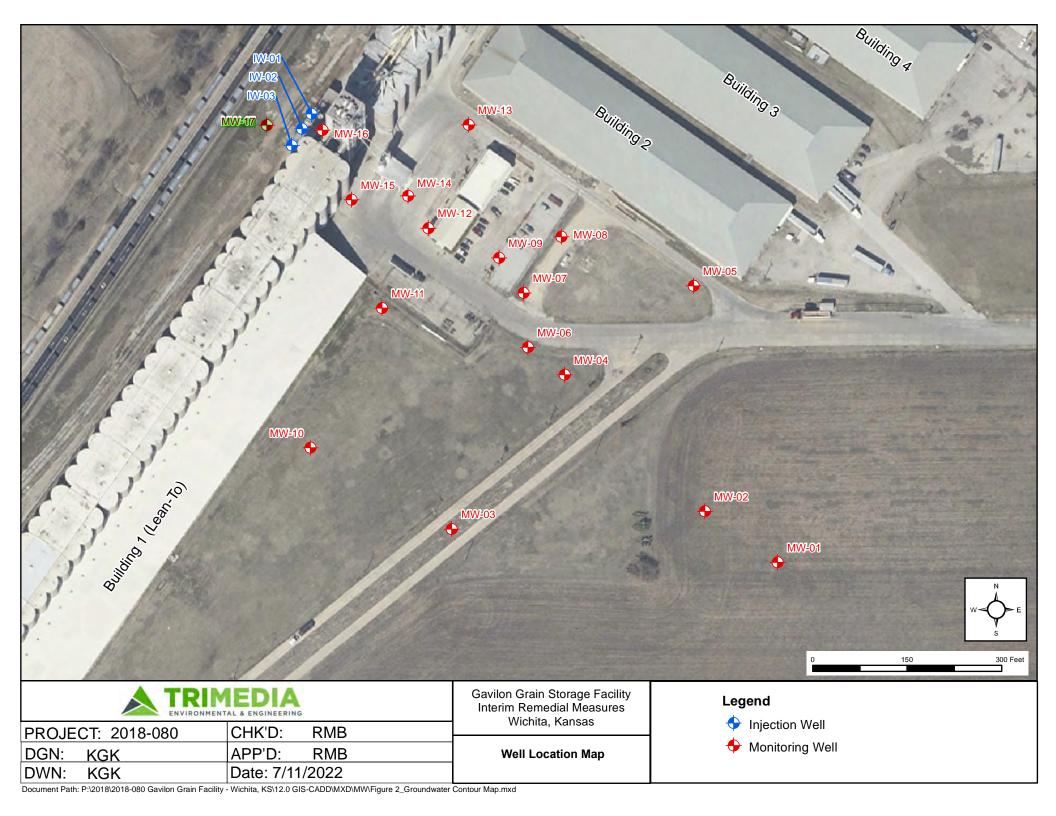

|           |        |                                                       |                                             |            |                   |             |        |
| From                                                                        |                 | _ ft. to       | _ ft.     |                                                                                                                                                          |                                                                                                    | Bure                             | au of Wa   |           |        |                                                       | Jackson St., Si                             |            |                   | 2-1367      |        |