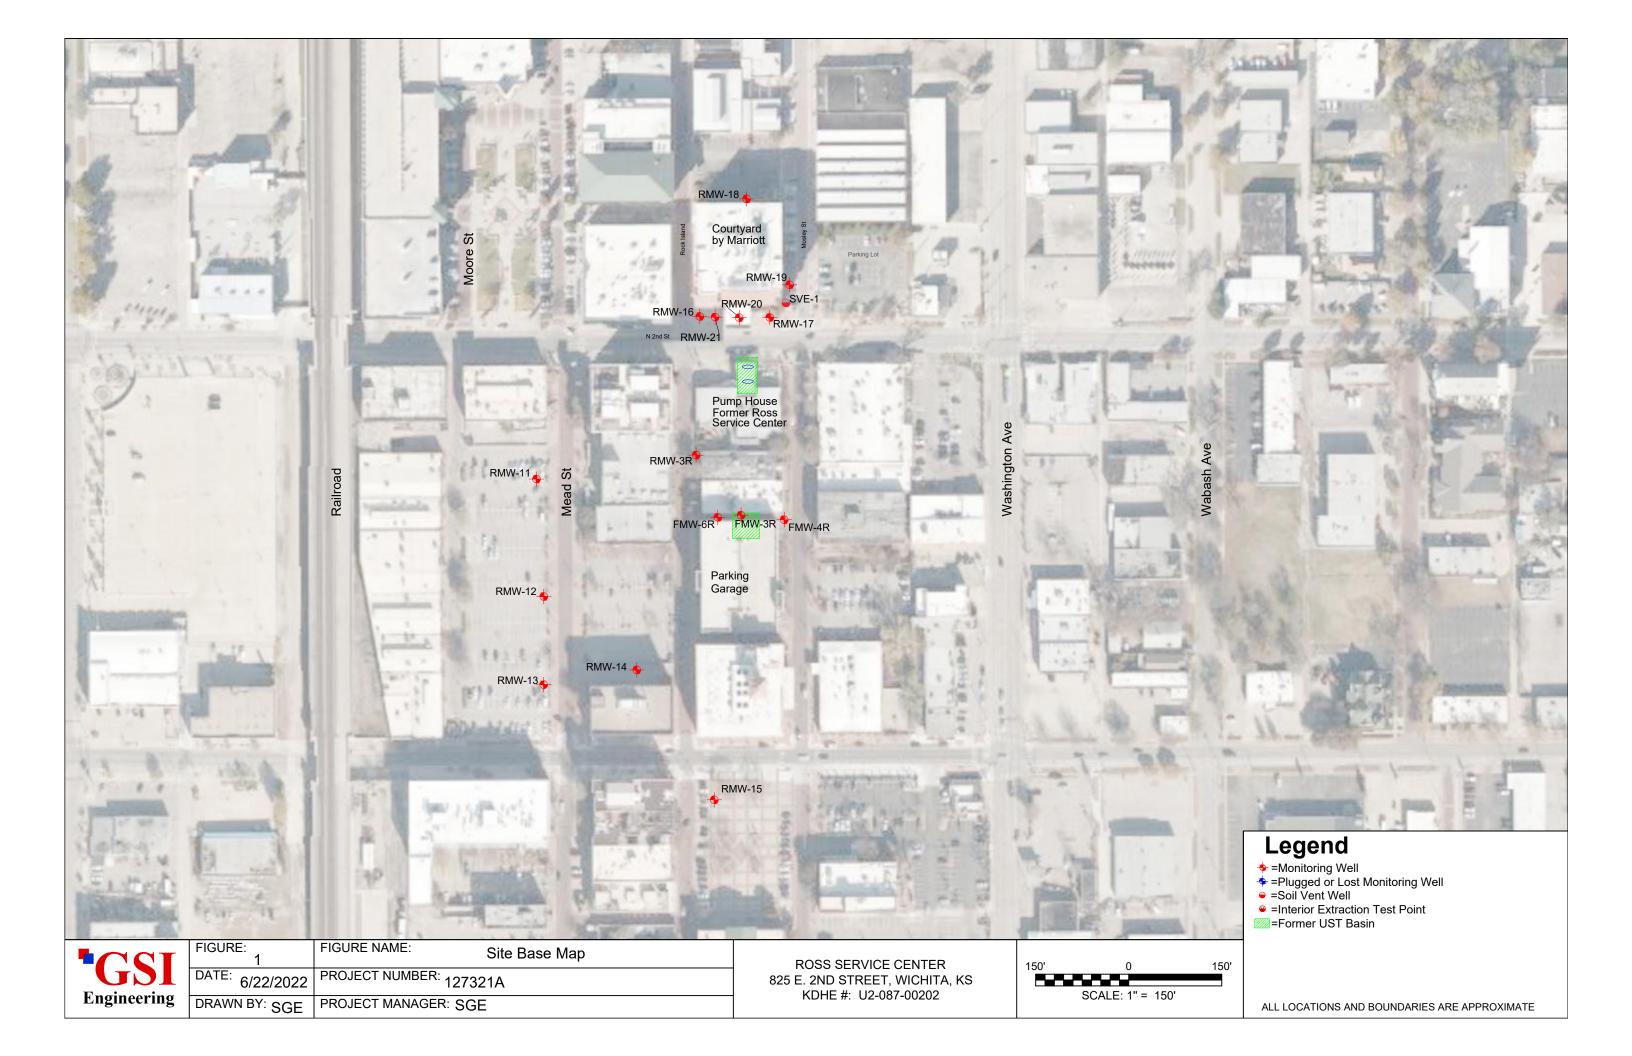

| 5.00 for each      | constructe         | d well |
| From ft. to                                                                |                                    | 111    |                             |                      | KANSAS D                                       | EPARTMENT O                          | F HEA         | LTH AND             | ENVIRONM        | IENT               |                    |        |
| 110111 II. IU                                                              |                                    |        |                             | Bureau               | of Water, Geology                              | Section, 1000 S                      | W Jac         | kson St., S         | uite 420, Top   | eka KS 66612       | 2-1367             |        |