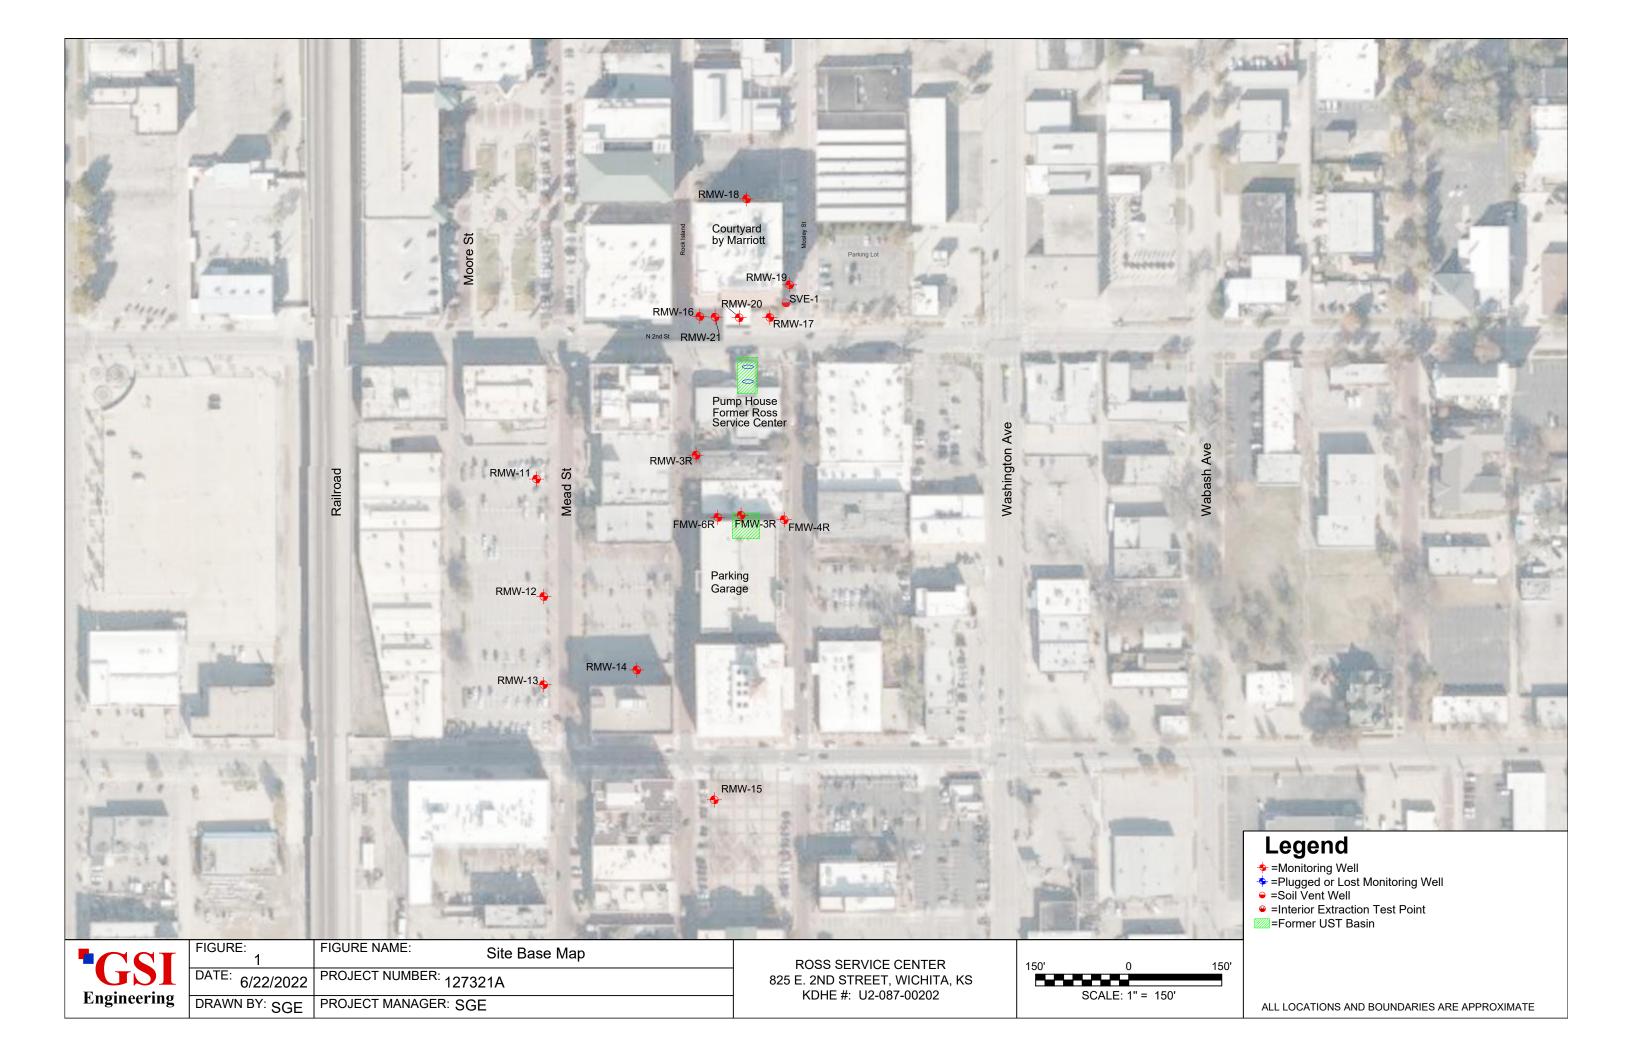

|            |                                                            | -            | on at its submittal:_          |                  |                                                       |                 |            |                                         |
| Gravel pack not used                                | : Gravel size _ | in         | Send one                                                   | e copy to W  | VATER WELL OWNE                | R and retain one | e for your records. Fee of \$5                        | 0.00 for each c | onstructe  | ed well                                 |

KANSAS DEPARTMENT OF HEALTH AND ENVIRONMENT Bureau of Water, Geology Section, 1000 SW Jackson St., Suite 420, Topeka KS 66612-1367 (785) 296-3565 | K.S.A. 82a-1212 | v2022c