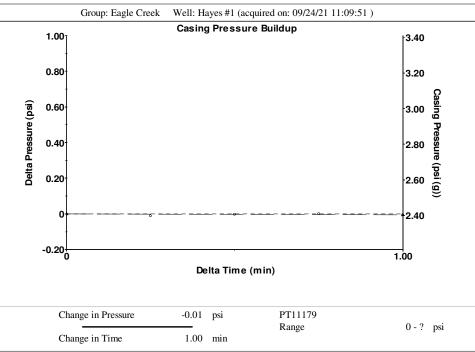

Re: Temporary Abandonment API 15-159-22359-00-00 HAYES 1-4 SE/4 Sec.04-18S-07W Rice County, Kansas