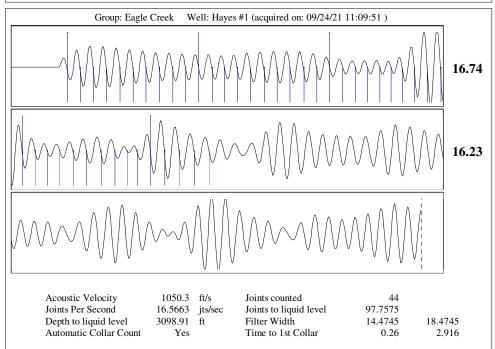

Re: Temporary Abandonment API 15-159-22359-00-00 HAYES 1-4 SE/4 Sec.04-18S-07W Rice County, Kansas