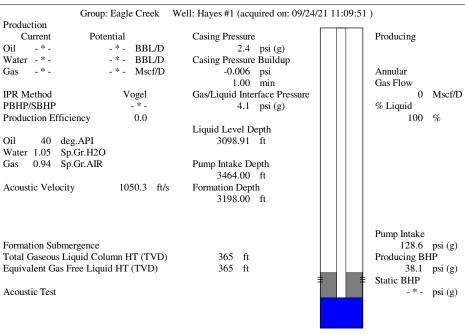

Re: Temporary Abandonment API 15-159-22359-00-00 HAYES 1-4 SE/4 Sec.04-18S-07W Rice County, Kansas