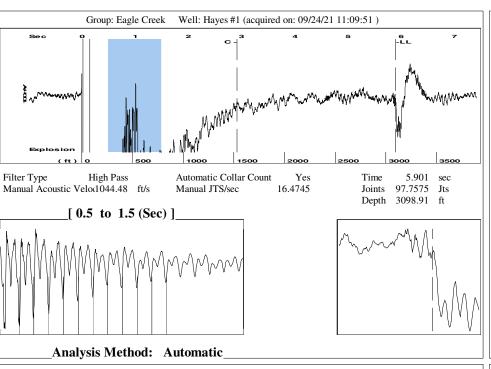

Re: Temporary Abandonment API 15-159-22359-00-00 HAYES 1-4 SE/4 Sec.04-18S-07W Rice County, Kansas