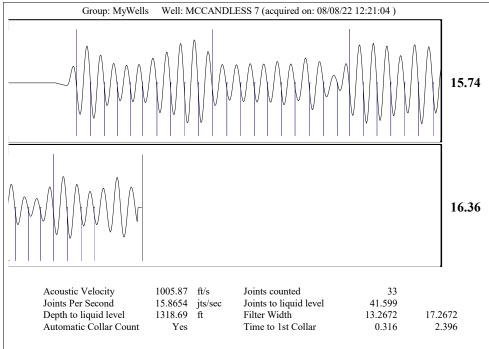

Re: Temporary Abandonment API 15-185-11299-00-00 MCCANDLESS 7 SE/4 Sec.30-25S-13W Stafford County, Kansas