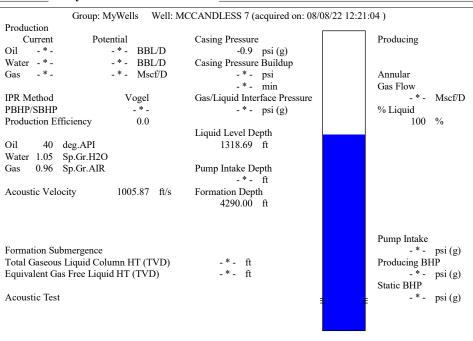

Re: Temporary Abandonment API 15-185-11299-00-00 MCCANDLESS 7 SE/4 Sec.30-25S-13W Stafford County, Kansas