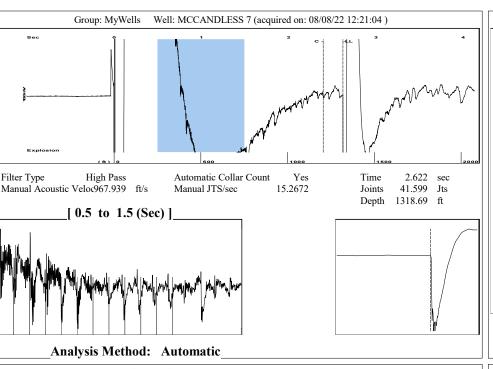

Re: Temporary Abandonment API 15-185-11299-00-00 MCCANDLESS 7 SE/4 Sec.30-25S-13W Stafford County, Kansas