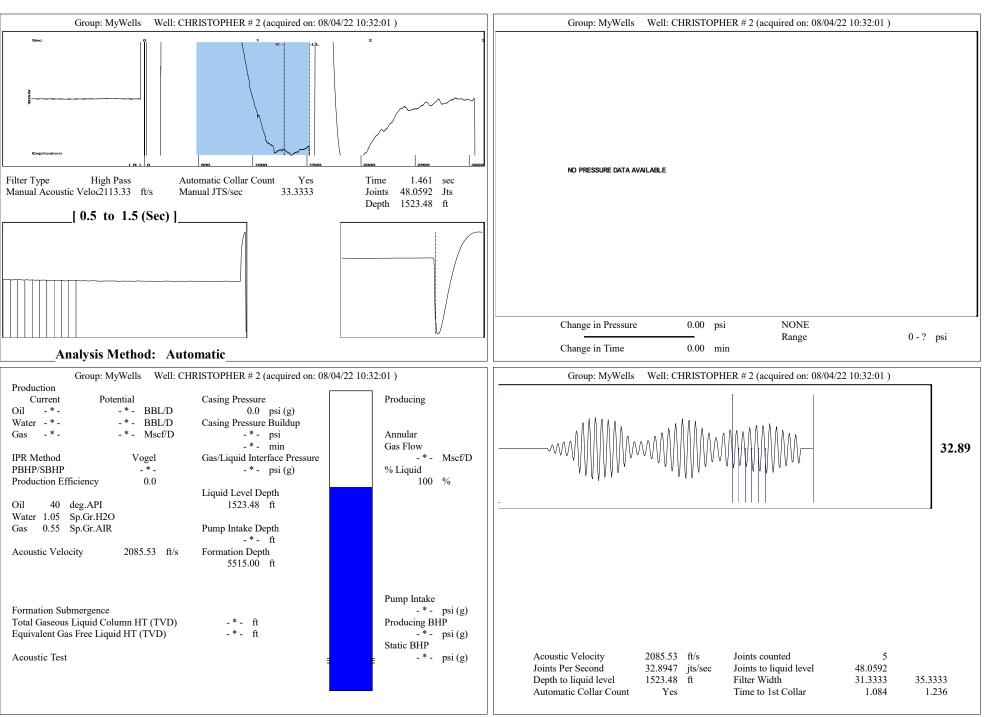

August 31, 2022

Jose Reyes American Warrior, Inc. PO BOX 399 GARDEN CITY, KS 67846-0399

Re: Temporary Abandonment API 15-033-21049-00-00 CHRISTOPHER 2 NE/4 Sec.29-33S-19W Comanche County, Kansas

Dear Jose Reyes: