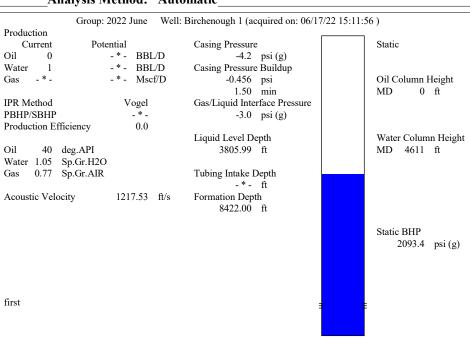

#### **Conditions**

| Pressure             |            |         | Production          |            |        |
|----------------------|------------|---------|---------------------|------------|--------|
| Static BHP           | 2093.4     | psi (g) | Oil Production      | 0          | BBL/D  |
| Static BHP Method    | Acoustic   |         | Water Production    | 1          | BBL/D  |
| Static BHP Date      | 03/29/2016 |         | Gas Production      | -*-        | Mscf/D |
|                      |            |         | Production Date     | 06/17/2021 |        |
| Producing BHP        | 2095.6     | psi (g) |                     |            |        |
| Producing BHP Method | Acoustic   |         | <b>Temperatures</b> |            |        |
| Producing BHP Date   | 06/17/2022 |         | Surface Temperature | 70         | dea F  |

#### **Surface Producing Pressures**

**Tubing Pressure** - \* - psi (g) Casing Pressure -4.2 psi (g)

## **Casing Pressure Buildup**

Formation Depth

Change in Pressure -0.456 psi Over Change in Time 1.50 min

Surface Temperature Bottomhole Temperature

Water Specific Gravity

**Fluid Properties** Oil API 40 deg.API

TOTAL WELL MANAGEMENT by ECHOMETER Company

0.05

0.05

06/20/22 09:45:20

Page 1

70 deg F

150 deg F

1.05 Sp.Gr.H2O