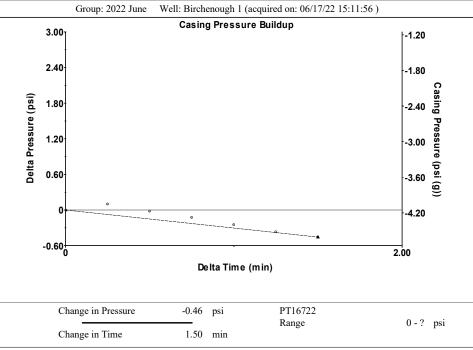

## **Casing Pressure Buildup**

Formation Depth

Change in Pressure -0.456 psi Over Change in Time 1.50 min

Surface Temperature Bottomhole Temperature

Water Specific Gravity

**Fluid Properties** Oil API 40 deg.API