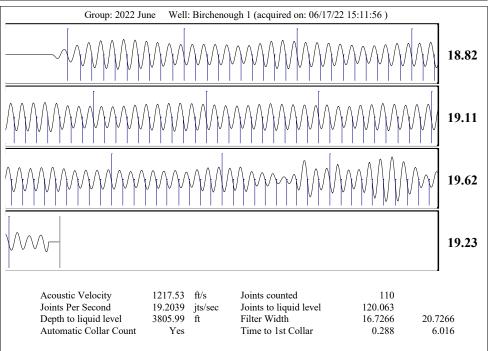

#### **Conditions**

| Pressure             |            |         | Production          |            |        |
|----------------------|------------|---------|---------------------|------------|--------|
| Static BHP           | 2093.4     | psi (g) | Oil Production      | 0          | BBL/D  |
| Static BHP Method    | Acoustic   |         | Water Production    | 1          | BBL/D  |
| Static BHP Date      | 03/29/2016 |         | Gas Production      | -*-        | Mscf/D |
|                      |            |         | Production Date     | 06/17/2021 |        |
| Producing BHP        | 2095.6     | psi (g) |                     |            |        |
| Producing BHP Method | Acoustic   |         | <b>Temperatures</b> |            |        |
| Producing BHP Date   | 06/17/2022 |         | Surface Temperature | 70         | dea F  |