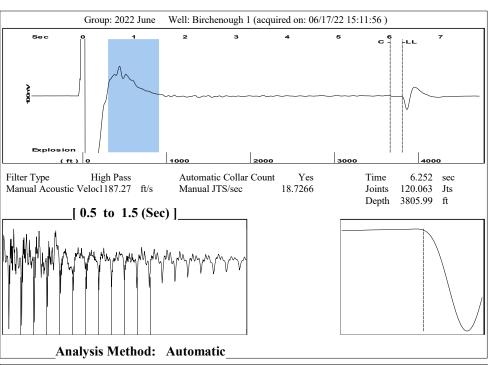

#### General

Well ID 125011 Well Birchenough 1 Company Sandridge Operator \_ \* \_ Birchenough 1 Lease Name Elevation 1292.00 ft Production Method Other Dataset Description

Comment

#### **Conditions**

| Pressure             |            |         | Production          |            |        |
|----------------------|------------|---------|---------------------|------------|--------|
| Static BHP           | 2093.4     | psi (g) | Oil Production      | 0          | BBL/D  |
| Static BHP Method    | Acoustic   |         | Water Production    | 1          | BBL/D  |
| Static BHP Date      | 03/29/2016 |         | Gas Production      | -*-        | Mscf/D |
|                      |            |         | Production Date     | 06/17/2021 |        |
| Producing BHP        | 2095.6     | psi (g) |                     |            |        |
| Producing BHP Method | Acoustic   |         | <b>Temperatures</b> |            |        |
| Producing BHP Date   | 06/17/2022 |         | Surface Temperature | 70         | dea F  |

#### **Surface Producing Pressures**

**Tubing Pressure** - \* - psi (g) Casing Pressure -4.2 psi (g)

## **Casing Pressure Buildup**

Formation Depth

Change in Pressure -0.456 psi Over Change in Time 1.50 min

Surface Temperature Bottomhole Temperature

Water Specific Gravity

**Fluid Properties** Oil API 40 deg.API