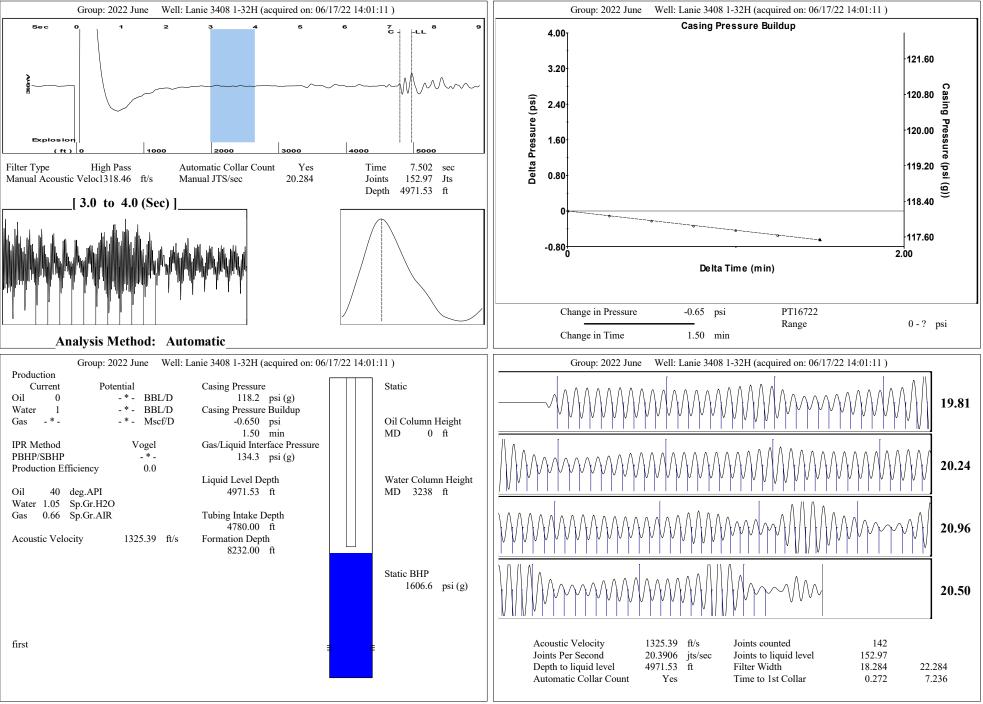

|                                                                 | General<br>Well ID<br>Well<br>Company<br>Operator<br>Lease Name<br>Elevation<br>Paraduction Meth | 1                           | Lanie 3408 1-<br>Sandri<br>Lanie 3408 1-<br>124                      | idge<br>- * -<br>32H<br>1.00 ft |                           |                              | Surface Un<br>Manufacturer<br>Unit Class<br>Unit API Num<br>Measured Stro<br>Rotation<br>Counter Balan<br>Weight Of Cou | ber<br>ke Length<br>ce Effect (Weights Level)          | - * -<br>- * -<br>- * -<br>100.000 in<br>CW<br>- * - Klb<br>2000 lb                          |   |                          |  |
|-----------------------------------------------------------------|--------------------------------------------------------------------------------------------------|-----------------------------|----------------------------------------------------------------------|---------------------------------|---------------------------|------------------------------|-------------------------------------------------------------------------------------------------------------------------|--------------------------------------------------------|----------------------------------------------------------------------------------------------|---|--------------------------|--|
| Production Method Other<br>Dataset Description<br>Comment       |                                                                                                  |                             |                                                                      |                                 |                           |                              | <b>Prime Mo</b><br>Motor Type<br>Rated HP<br>Run Time<br>MFG/Commer                                                     | Electric<br>-*- HP<br>24 hr/day                        | -*- HP<br>24 hr/day                                                                          |   |                          |  |
|                                                                 |                                                                                                  |                             |                                                                      |                                 |                           |                              | <b>Electric M</b><br>Rated Full Loa<br>Synchronous F<br>Voltage<br>Hertz<br>Phase<br>Power Consun<br>Power Demand       | ld RPM<br>RPM<br>nption                                | -*-<br>-*-<br>1200<br>-*-<br>60<br>3<br>5<br>8 \$/KW                                         |   |                          |  |
| Tubulars<br>Tubing OD                                           |                                                                                                  |                             |                                                                      |                                 |                           | <br>Conditions               |                                                                                                                         |                                                        |                                                                                              |   |                          |  |
| Casing OD<br>Average Joint Len<br>Anchor Depth<br>Kelly Bushing | 7.000<br>gth 32.500<br>-*-<br>22.00                                                              | ft **]<br>ft<br>ft <b>P</b> | ump Intake Do<br>Fotal Rod Len<br><b>Polished R</b><br>olished Rod D | gth < Pump D<br>od              | 0.00 ft<br>Depth          |                              | Pressure<br>Static BHP<br>Static BHP Method<br>Static BHP Date                                                          | 1606.6 psi (g)<br>Acoustic<br>04/09/2019               | <b>Production</b><br>Oil Production<br>Water Production<br>Gas Production<br>Production Date | 1 | BBL/D<br>BBL/D<br>Mscf/D |  |
| Rod Type<br>Rod Length                                          | Top Taper<br>- * -<br>- * -                                                                      | Taper 2<br>_ * -<br>_ * -   | Taper 3<br>_ * -<br>_ * -                                            | Taper 4<br>_ * -<br>_ * -       | Taper 5<br>_ * -<br>_ * - | Taper 6<br>- * -<br>- * - ft | Producing BHP<br>Producing BHP Method<br>Producing BHP Date<br>Formation Depth                                          | 1713.2 psi (g)<br>Acoustic<br>06/17/2022<br>8232.00 ft | <b>Temperatures</b><br>Surface Temperature<br>Bottomhole Temperature                         |   | deg F<br>deg F           |  |
| Rod Diameter<br>Rod Weight<br>Total Rod Length                  | -*-<br>0.0<br>0                                                                                  | _ * _<br>0.0                | - * -<br>0.0                                                         | -*-<br>0.0                      | - * -<br>0.0              | -*- in<br>0.0 lt             | Surface Producing<br>Tubing Pressure<br>Casing Pressure                                                                 | 10.0 psi (g)<br>118.2 psi (g)                          | <b>Fluid Properties</b><br>Oil API<br>Water Specific Gravity                                 |   | deg.API<br>Sp.Gr.H2O     |  |
| Total Rod Weight<br>Damp Up<br>Damp Down                        | 0.00<br>0.05<br>0.05                                                                             |                             |                                                                      |                                 |                           |                              | <b>Casing Pressure B</b><br>Change in Pressure<br>Over Change in Time                                                   | uildup<br>-0.650 psi<br>1.50 min                       |                                                                                              |   |                          |  |
|                                                                 |                                                                                                  |                             |                                                                      |                                 |                           |                              |                                                                                                                         |                                                        |                                                                                              |   |                          |  |
|                                                                 |                                                                                                  |                             |                                                                      |                                 |                           |                              |                                                                                                                         |                                                        |                                                                                              |   |                          |  |