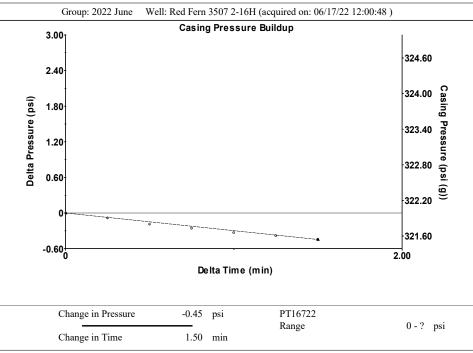

Water Specific Gravity

**Casing Pressure Buildup** 

Casing Pressure

Change in Pressure -0.447 psi Over Change in Time 1.50 min 1.05 Sp.Gr.H2O

Conservation Division District Office No. 2 3450 N. Rock Road Building 600, Suite 601 Wichita, KS 67226