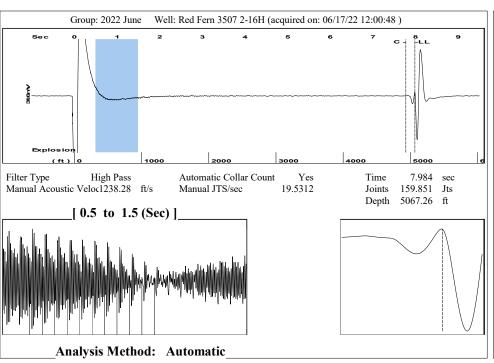

#### General

 Well ID
 121266

 Well
 Red Fern 3507 2-16H

 Company
 Sandridge

 Operator
 -\* 

 Lease Name
 Red Fern 3507 2-16H

 Elevation
 1279.00 ft

 Production Method
 Other

### **Conditions**

Pressure **Production** Static BHP 1471.3 psi (g) Oil Production 0 BBL/D Static BHP Method Water Production 1 BBL/D Acoustic - \* - Mscf/D Static BHP Date 05/19/2020 Gas Production Production Date 04/11/2017 Producing BHP 1516.2 psi (g) Producing BHP Method Acoustic **Temperatures** Producing BHP Date 06/17/2022 Surface Temperature 70 deg F Formation Depth 7514.00 ft Bottomhole Temperature 150 deg F **Surface Producing Pressures Fluid Properties** Tubing Pressure 40.0 psi (g) Oil API 40 deg.API