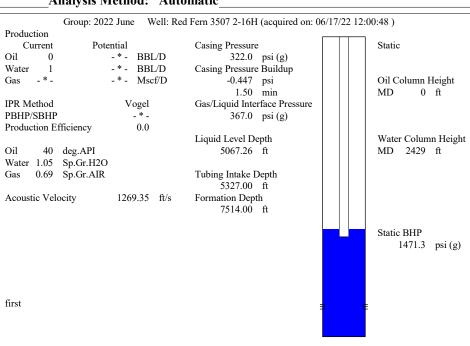

#### General

 Well ID
 121266

 Well
 Red Fern 3507 2-16H

 Company
 Sandridge

 Operator
 -\* 

 Lease Name
 Red Fern 3507 2-16H

 Elevation
 1279.00 ft

 Production Method
 Other

### **Conditions**

Pressure **Production** Static BHP 1471.3 psi (g) Oil Production 0 BBL/D Static BHP Method Water Production 1 BBL/D Acoustic - \* - Mscf/D Static BHP Date 05/19/2020 Gas Production Production Date 04/11/2017 Producing BHP 1516.2 psi (g) Producing BHP Method Acoustic **Temperatures** Producing BHP Date 06/17/2022 Surface Temperature 70 deg F Formation Depth 7514.00 ft Bottomhole Temperature 150 deg F **Surface Producing Pressures Fluid Properties** Tubing Pressure 40.0 psi (g) Oil API 40 deg.API

Water Specific Gravity

**Casing Pressure Buildup** 

Casing Pressure

Change in Pressure -0.447 psi Over Change in Time 1.50 min 1.05 Sp.Gr.H2O

Conservation Division District Office No. 2 3450 N. Rock Road Building 600, Suite 601 Wichita, KS 67226