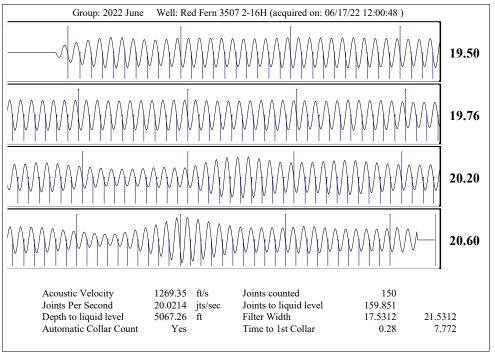

#### General

 Well ID
 121266

 Well
 Red Fern 3507 2-16H

 Company
 Sandridge

 Operator
 -\* 

 Lease Name
 Red Fern 3507 2-16H

 Elevation
 1279.00 ft

 Production Method
 Other