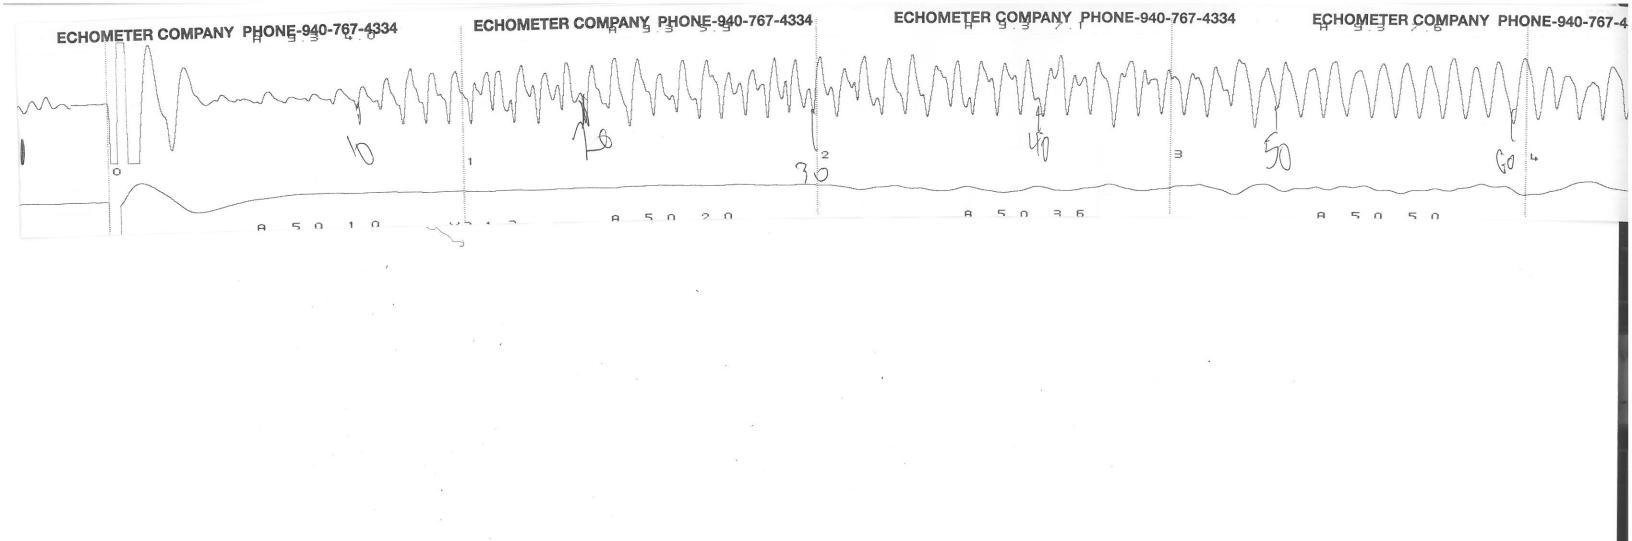

| OME | TER COMPANY PHONE-940-767-4334             | ECHOMETER COMPANY                               |                                                   | 34            | ECHOMET                             |
|-----|--------------------------------------------|-------------------------------------------------|---------------------------------------------------|---------------|-------------------------------------|
|     | WELL Anson East Unit be casing pressure ap | JOINTS TO LIQUID.                               | JOINTS TO LIQUID.  DISTANCE TO LIQUID 19:15" PBHP |               | ′2022<br>WELL<br>COLLARS<br>0. 048∤ |
|     | PRODUCTION RATE                            | PROD RATE EFF, %<br>MAX PRODUCTION<br>May 9 lbs |                                                   | LIQUIC<br>P-P | LEVEL<br>0, 404                     |