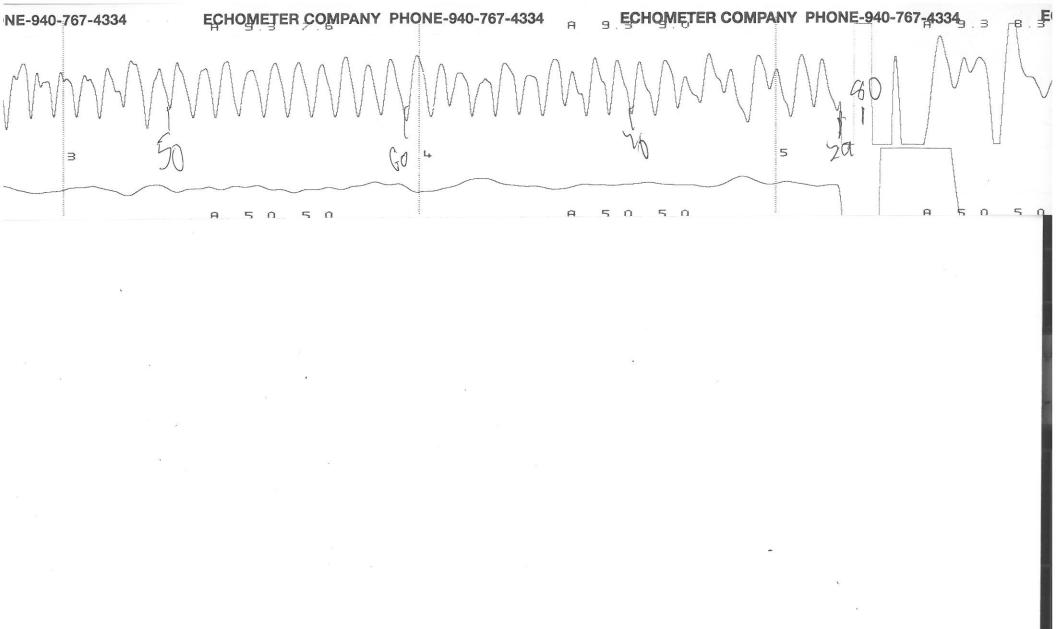

| OME | TER COMPANY PHONE-940-767-4334             | ECHOMETER COMPANY                               |                                                   | 34            | ECHOMET                             |
|-----|--------------------------------------------|-------------------------------------------------|---------------------------------------------------|---------------|-------------------------------------|
|     | WELL Anson East Unit be casing pressure ap | JOINTS TO LIQUID.                               | JOINTS TO LIQUID.  DISTANCE TO LIQUID 19:15" PBHP |               | ′2022<br>WELL<br>COLLARS<br>0. 048∤ |
|     | PRODUCTION RATE                            | PROD RATE EFF, %<br>MAX PRODUCTION<br>May 9 lbs |                                                   | LIQUIC<br>P-P | LEVEL<br>0, 404                     |