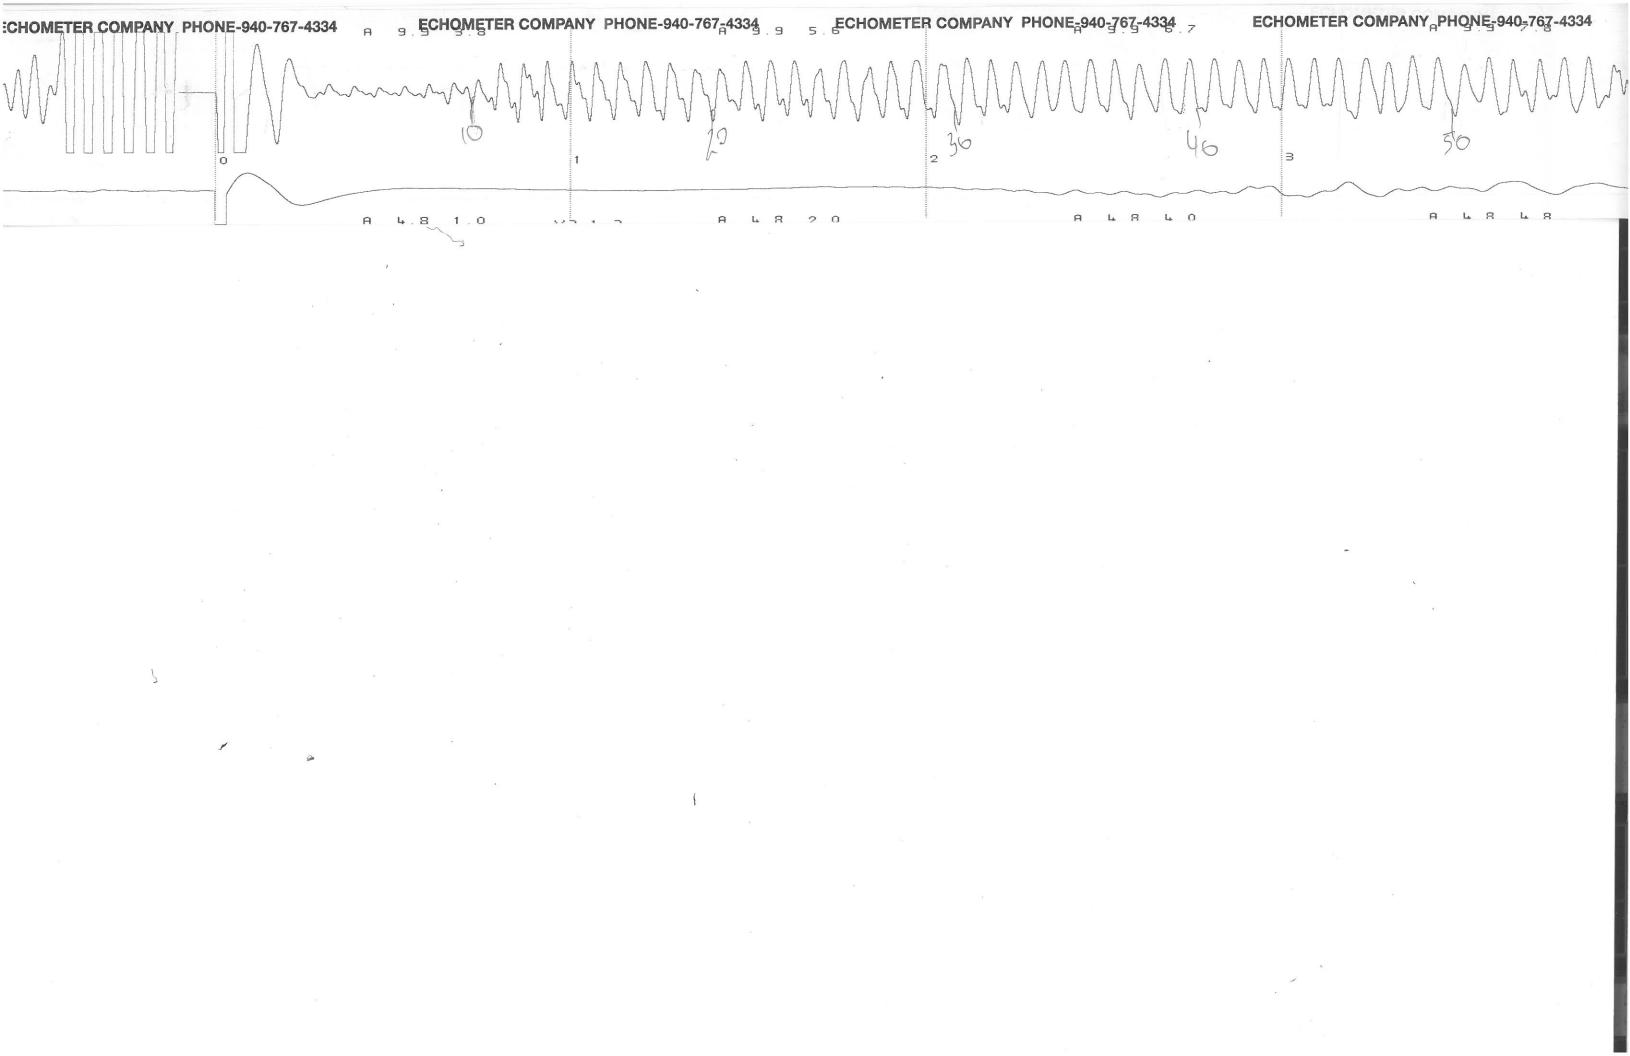

| r | PHONE-940-767-4334 | ECHOMETER ( | COMPANY PHON | E-940-767-4 | 334 ECI    | HOMETER | COMPAN |
|---|--------------------|-------------|--------------|-------------|------------|---------|--------|
|   |                    | 8-23-       | 2022         |             |            | 08/23/  | 2022   |
|   | WELL Wieland 1-23  |             | JOINTS TO L  | IQUID       |            | QUIET   | WELL   |
|   | CASING PRESSURE    |             | DISTANCE TO  | D LIQUID    | 19-75 2590 | LOWER   | COLLAF |
|   | ΔP                 |             | PBHP         | :<br>       |            | P-P     | 0, 026 |
|   | ΔΤ                 |             | SBHP         |             |            |         | ſ      |
|   | PRODUCTION RATE    |             | PROD RATE E  | EFF, X      |            |         |        |
|   | Mal a Kro          |             | MAX PRODUCT  | TION        |            | LIQUID  | LEVEL  |
|   | 19991              |             |              |             |            | P-P     | 0, 496 |