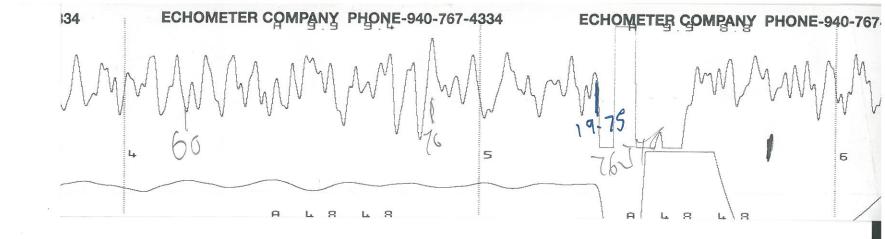

| r | PHONE-940-767-4334 | ECHOMETER ( | COMPANY PHON | E-940-767-4 | 334 ECI    | HOMETER | COMPAN |
|---|--------------------|-------------|--------------|-------------|------------|---------|--------|
|   |                    | 8-23-       | 2022         |             |            | 08/23/  | 2022   |
|   | WELL Wieland 1-23  |             | JOINTS TO L  | IQUID       |            | QUIET   | WELL   |
|   | CASING PRESSURE    |             | DISTANCE TO  | D LIQUID    | 19-75 2590 | LOWER   | COLLAF |
|   | ΔP                 |             | PBHP         | :<br>       |            | P-P     | 0, 026 |
|   | ΔΤ                 |             | SBHP         |             |            |         | ſ      |
|   | PRODUCTION RATE    |             | PROD RATE E  | EFF, X      |            |         |        |
|   | Mal a Kro          |             | MAX PRODUCT  | TION        |            | LIQUID  | LEVEL  |
|   | 19991              |             |              |             |            | P-P     | 0, 496 |