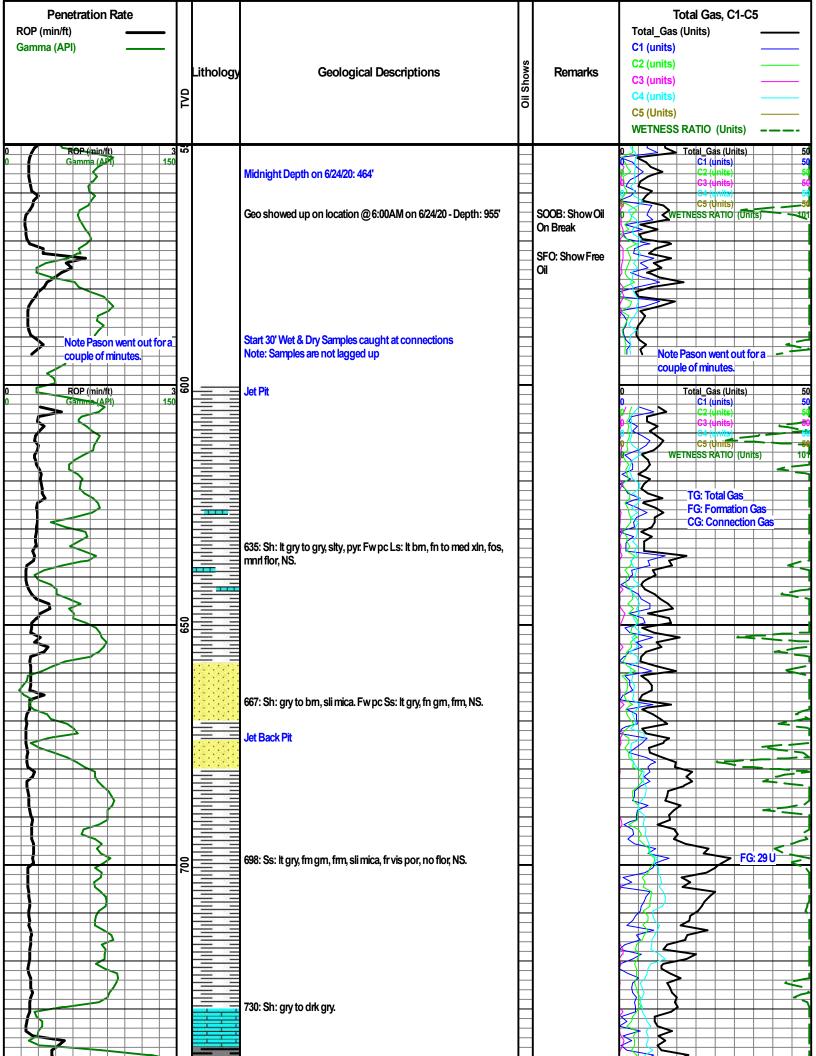

# **WellSight Systems**

Scale 1:240 (5"=100') Imperial Measured Depth Log

Well Name: Markley 1

API: 15-049-22622

Location: SE SW SW SW S25-T30S-R9E

License Number: 31119 Region: Elk County, KS

Spud Date: 6/22/20 Drilling Completed: 6/25/20

Surface Coordinates: 200 North, 530 East, from SW corner

**Bottom Hole** 

Coordinates:

Ground Elevation (ft): 1224' K.B. Elevation (ft): 1233' Logged Interval (ft): Surface To: 2620' Total Depth (ft): 2626'

Formation: Mississippi
Type of Drilling Fluid: WATER BASED

Printed by MudLog from WellSight Systems 1-800-447-1534 www.WellSight.com

| Formation      | Log Tops               |
|----------------|------------------------|
| latan          | 1022' (211)            |
| Lansing        | 1090' (143)            |
| Bonner Springs | 1324' (-91)            |
| lola           | 1452' (-219)           |
| Layton Sd      | 1478' (-245)           |
| Kansas City    | 1510' (-277)           |
| Doods Creek    | 1626' (393)            |
| B/ Kansas City | 1724' (-491)           |
| Lenapah        | 1769' (-536)           |
| Cleveland Sand | 1790' (-557)           |
| Altamont       | 1826' (-593)           |
| Pawnee         | 1920' (-687)           |
| Fort Scott     | 1967' (-734)           |
| Cherokee       | 2006' (-773)           |
| Mississippi    | 2278' (- <b>1</b> 045) |
| Kinderhook     | 2580' (- <b>1</b> 347) |