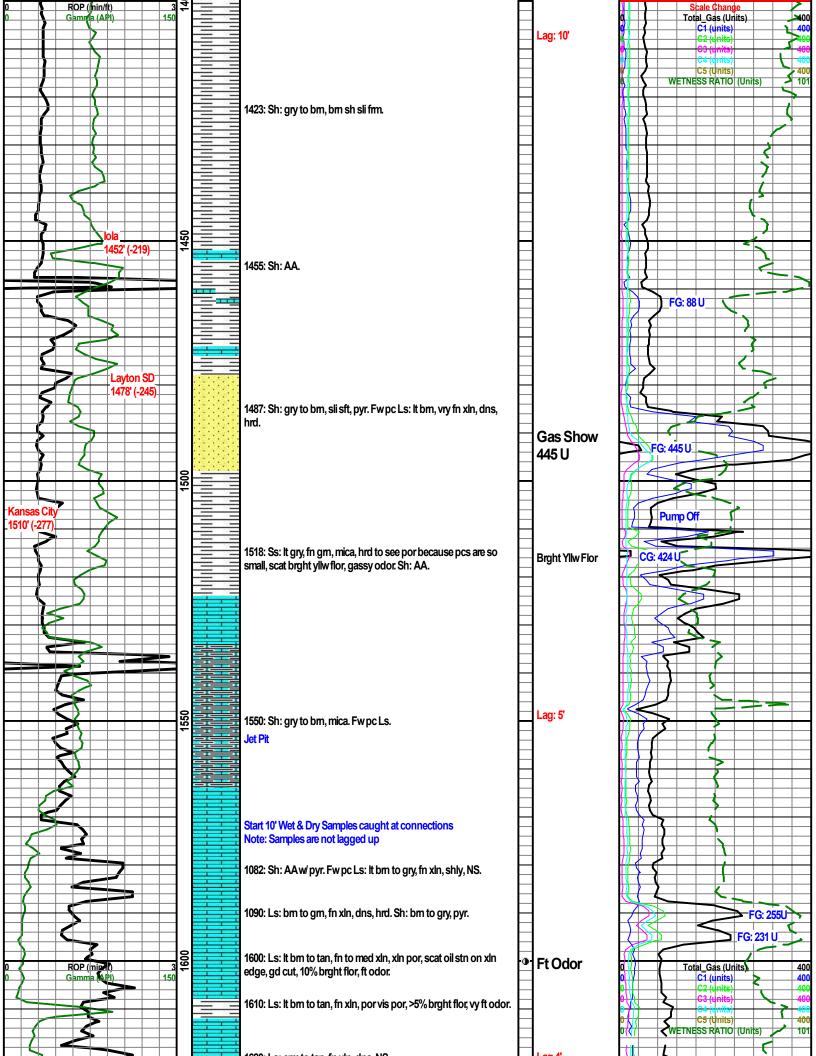

Formation: Mississippi
Type of Drilling Fluid: WATER BASED

Printed by MudLog from WellSight Systems 1-800-447-1534 www.WellSight.com

| Formation      | Log Tops               |
|----------------|------------------------|
| latan          | 1022' (211)            |
| Lansing        | 1090' (143)            |
| Bonner Springs | 1324' (-91)            |
| lola           | 1452' (-219)           |
| Layton Sd      | 1478' (-245)           |
| Kansas City    | 1510' (-277)           |
| Doods Creek    | 1626' (393)            |
| B/ Kansas City | 1724' (-491)           |
| Lenapah        | 1769' (-536)           |
| Cleveland Sand | 1790' (-557)           |
| Altamont       | 1826' (-593)           |
| Pawnee         | 1920' (-687)           |
| Fort Scott     | 1967' (-734)           |
| Cherokee       | 2006' (-773)           |
| Mississippi    | 2278' (- <b>1</b> 045) |
| Kinderhook     | 2580' (- <b>1</b> 347) |