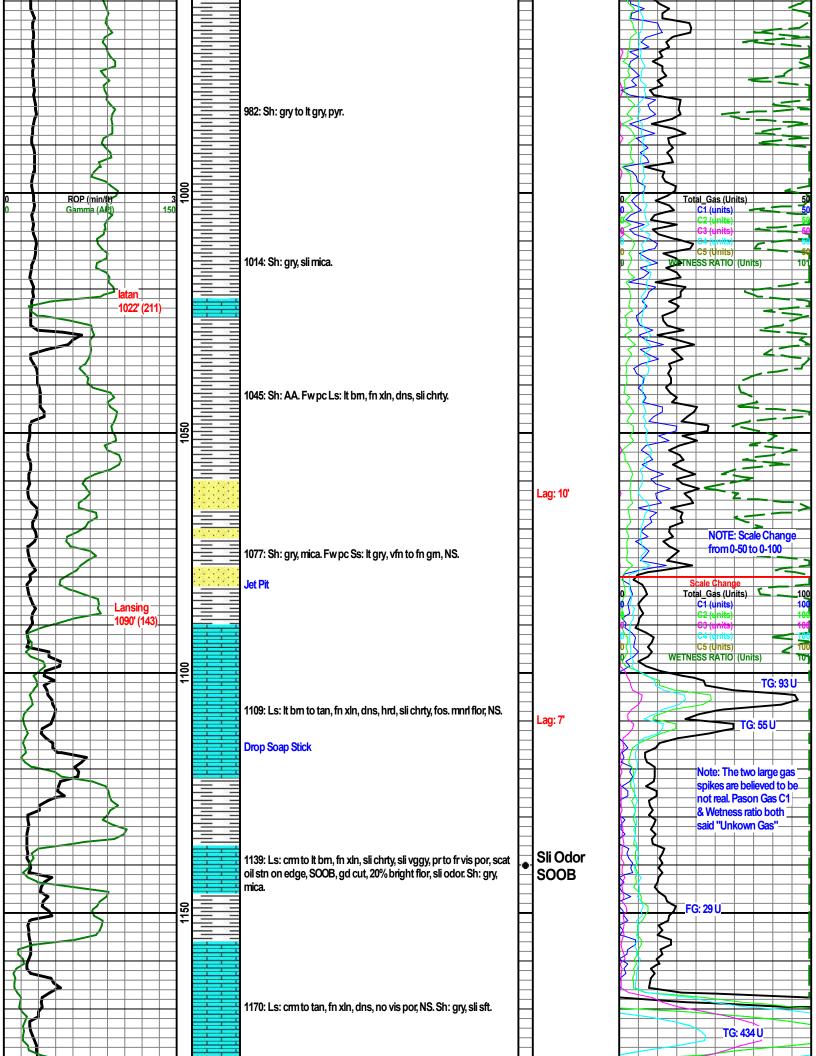

Formation: Mississippi
Type of Drilling Fluid: WATER BASED

Printed by MudLog from WellSight Systems 1-800-447-1534 www.WellSight.com

| Formation      | Log Tops               |
|----------------|------------------------|
| latan          | 1022' (211)            |
| Lansing        | 1090' (143)            |
| Bonner Springs | 1324' (-91)            |
| lola           | 1452' (-219)           |
| Layton Sd      | 1478' (-245)           |
| Kansas City    | 1510' (-277)           |
| Doods Creek    | 1626' (393)            |
| B/ Kansas City | 1724' (-491)           |
| Lenapah        | 1769' (-536)           |
| Cleveland Sand | 1790' (-557)           |
| Altamont       | 1826' (-593)           |
| Pawnee         | 1920' (-687)           |
| Fort Scott     | 1967' (-734)           |
| Cherokee       | 2006' (-773)           |
| Mississippi    | 2278' (- <b>1</b> 045) |
| Kinderhook     | 2580' (- <b>1</b> 347) |