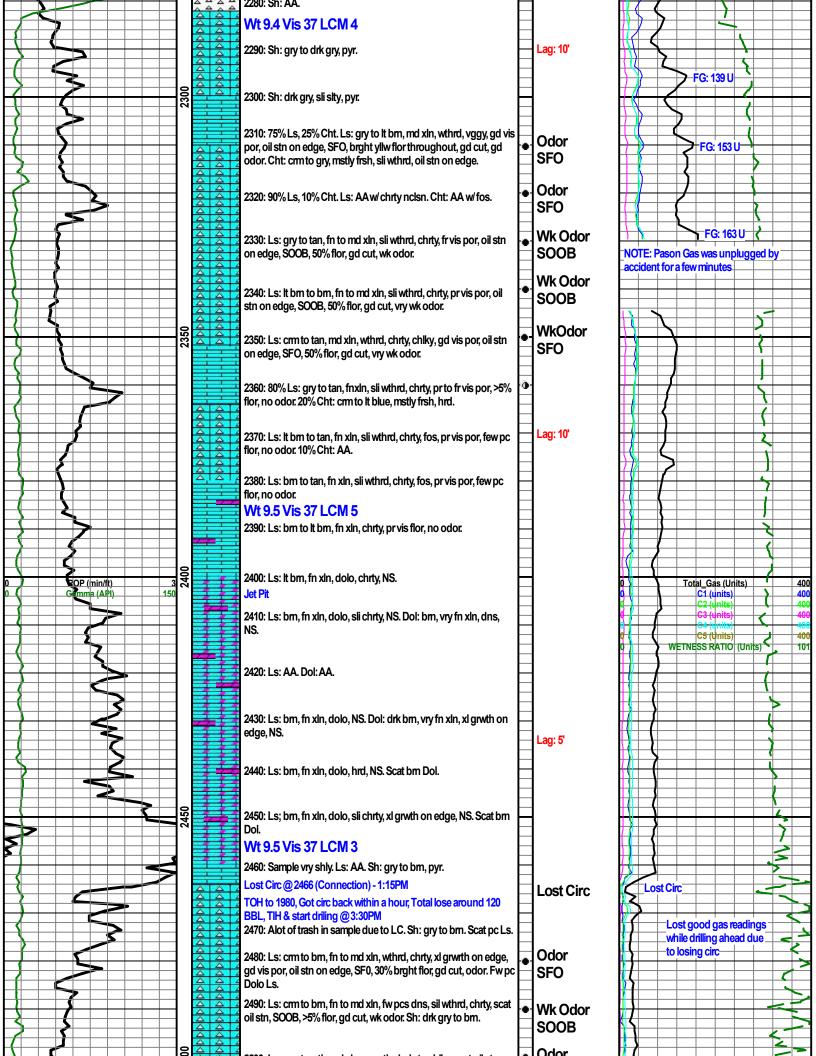

# **WellSight Systems**

Scale 1:240 (5"=100') Imperial Measured Depth Log

Well Name: Markley 1

API: 15-049-22622

Location: SE SW SW SW S25-T30S-R9E

License Number: 31119 Region: Elk County, KS

Spud Date: 6/22/20 Drilling Completed: 6/25/20

Surface Coordinates: 200 North, 530 East, from SW corner

**Bottom Hole** 

Coordinates:

Ground Elevation (ft): 1224' K.B. Elevation (ft): 1233' Logged Interval (ft): Surface To: 2620' Total Depth (ft): 2626'

Formation: Mississippi
Type of Drilling Fluid: WATER BASED

Printed by MudLog from WellSight Systems 1-800-447-1534 www.WellSight.com

| Formation      | Log Tops               |
|----------------|------------------------|
| latan          | 1022' (211)            |
| Lansing        | 1090' (143)            |
| Bonner Springs | 1324' (-91)            |
| lola           | 1452' (-219)           |
| Layton Sd      | 1478' (-245)           |
| Kansas City    | 1510' (-277)           |
| Doods Creek    | 1626' (393)            |
| B/ Kansas City | 1724' (-491)           |
| Lenapah        | 1769' (-536)           |
| Cleveland Sand | 1790' (-557)           |
| Altamont       | 1826' (-593)           |
| Pawnee         | 1920' (-687)           |
| Fort Scott     | 1967' (-734)           |
| Cherokee       | 2006' (-773)           |
| Mississippi    | 2278' (- <b>1</b> 045) |
| Kinderhook     | 2580' (- <b>1</b> 347) |

### **COMMENTS**

5 1/2" Casing was ran and cemented to top to further evalutate the Mississippi Formation