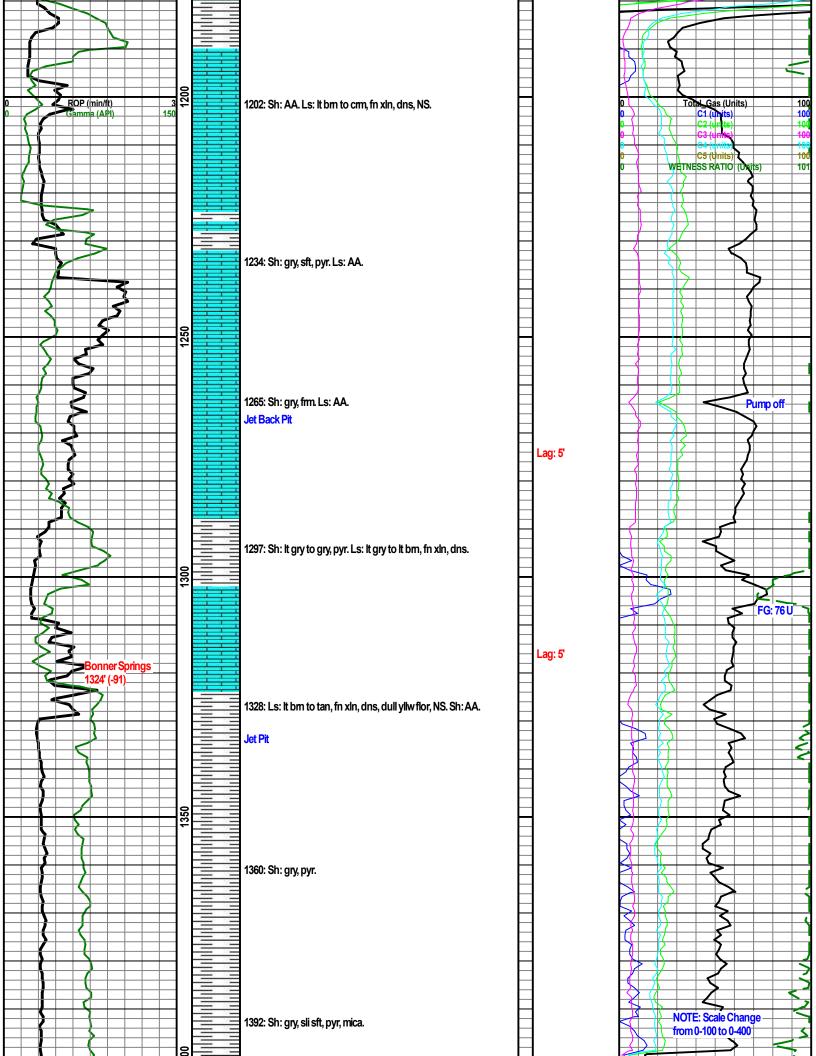

# **WellSight Systems**

Scale 1:240 (5"=100') Imperial Measured Depth Log

Well Name: Markley 1

API: 15-049-22622

Location: SE SW SW SW S25-T30S-R9E

License Number: 31119 Region: Elk County, KS

Spud Date: 6/22/20 Drilling Completed: 6/25/20

Surface Coordinates: 200 North, 530 East, from SW corner

**Bottom Hole** 

Coordinates:

Ground Elevation (ft): 1224' K.B. Elevation (ft): 1233' Logged Interval (ft): Surface To: 2620' Total Depth (ft): 2626'

Formation: Mississippi
Type of Drilling Fluid: WATER BASED

Printed by MudLog from WellSight Systems 1-800-447-1534 www.WellSight.com

| Formation      | Log Tops               |
|----------------|------------------------|
| latan          | 1022' (211)            |
| Lansing        | 1090' (143)            |
| Bonner Springs | 1324' (-91)            |
| lola           | 1452' (-219)           |
| Layton Sd      | 1478' (-245)           |
| Kansas City    | 1510' (-277)           |
| Doods Creek    | 1626' (393)            |
| B/ Kansas City | 1724' (-491)           |
| Lenapah        | 1769' (-536)           |
| Cleveland Sand | 1790' (-557)           |
| Altamont       | 1826' (-593)           |
| Pawnee         | 1920' (-687)           |
| Fort Scott     | 1967' (-734)           |
| Cherokee       | 2006' (-773)           |
| Mississippi    | 2278' (- <b>1</b> 045) |
| Kinderhook     | 2580' (- <b>1</b> 347) |