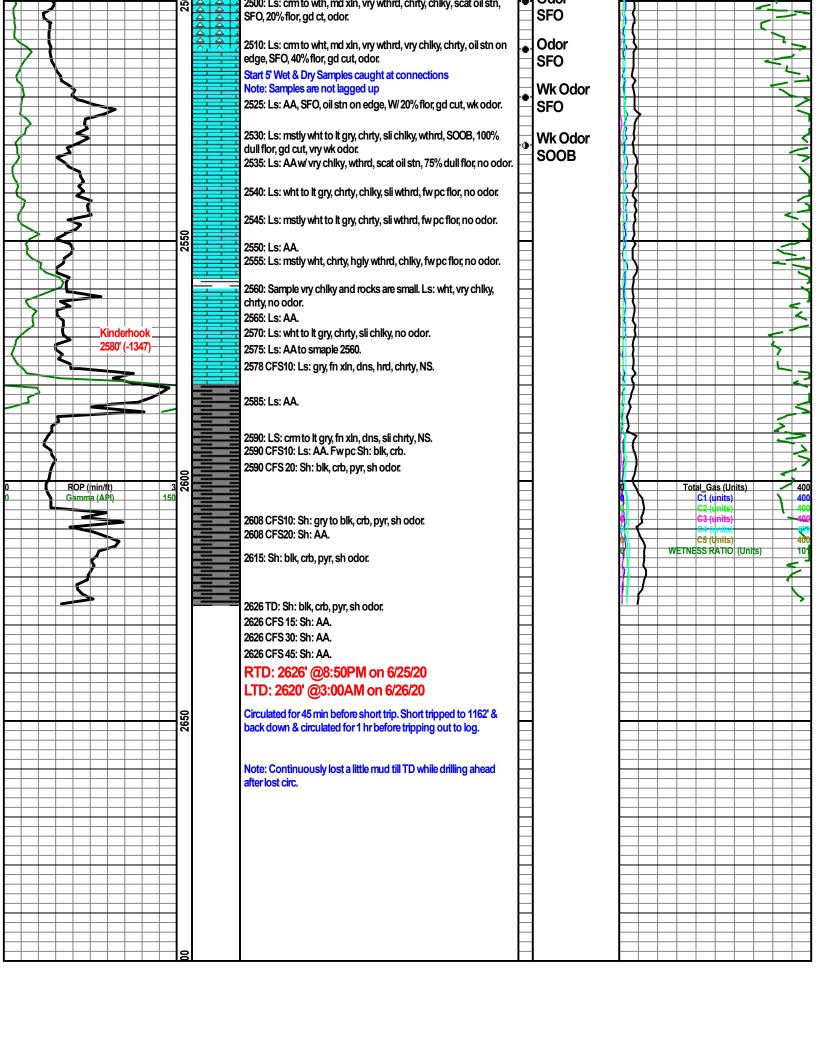

# **WellSight Systems**

Scale 1:240 (5"=100') Imperial Measured Depth Log

Well Name: Markley 1

API: 15-049-22622

Location: SE SW SW SW S25-T30S-R9E

License Number: 31119 Region: Elk County, KS

Spud Date: 6/22/20 Drilling Completed: 6/25/20

Surface Coordinates: 200 North, 530 East, from SW corner

**Bottom Hole** 

Coordinates:

Ground Elevation (ft): 1224' K.B. Elevation (ft): 1233' Logged Interval (ft): Surface To: 2620' Total Depth (ft): 2626'

Formation: Mississippi
Type of Drilling Fluid: WATER BASED

Printed by MudLog from WellSight Systems 1-800-447-1534 www.WellSight.com

| Formation      | Log Tops               |
|----------------|------------------------|
| latan          | 1022' (211)            |
| Lansing        | 1090' (143)            |
| Bonner Springs | 1324' (-91)            |
| lola           | 1452' (-219)           |
| Layton Sd      | 1478' (-245)           |
| Kansas City    | 1510' (-277)           |
| Doods Creek    | 1626' (393)            |
| B/ Kansas City | 1724' (-491)           |
| Lenapah        | 1769' (-536)           |
| Cleveland Sand | 1790' (-557)           |
| Altamont       | 1826' (-593)           |
| Pawnee         | 1920' (-687)           |
| Fort Scott     | 1967' (-734)           |
| Cherokee       | 2006' (-773)           |
| Mississippi    | 2278' (- <b>1</b> 045) |
| Kinderhook     | 2580' (- <b>1</b> 347) |