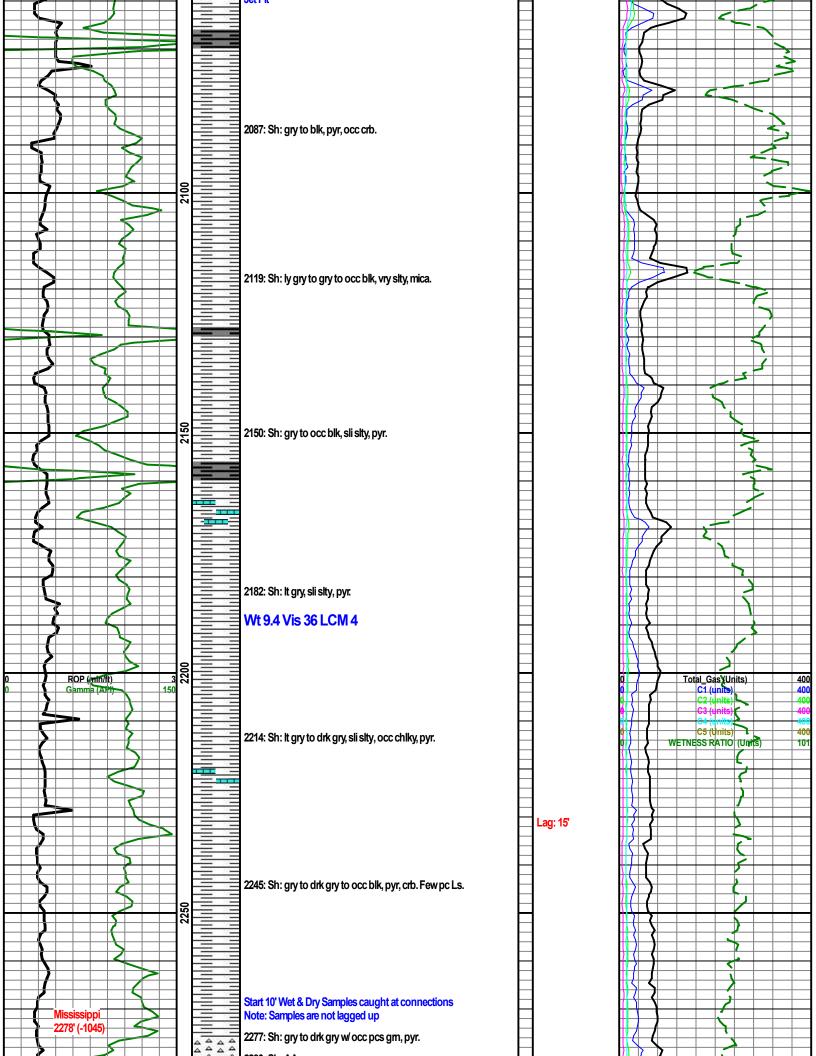

# **WellSight Systems**

Scale 1:240 (5"=100') Imperial Measured Depth Log

Well Name: Markley 1

API: 15-049-22622

Location: SE SW SW SW S25-T30S-R9E

License Number: 31119 Region: Elk County, KS

Spud Date: 6/22/20 Drilling Completed: 6/25/20

Surface Coordinates: 200 North, 530 East, from SW corner

**Bottom Hole** 

Coordinates:

Ground Elevation (ft): 1224' K.B. Elevation (ft): 1233' Logged Interval (ft): Surface To: 2620' Total Depth (ft): 2626'

Formation: Mississippi
Type of Drilling Fluid: WATER BASED

Printed by MudLog from WellSight Systems 1-800-447-1534 www.WellSight.com

| Formation      | Log Tops               |
|----------------|------------------------|
| latan          | 1022' (211)            |
| Lansing        | 1090' (143)            |
| Bonner Springs | 1324' (-91)            |
| lola           | 1452' (-219)           |
| Layton Sd      | 1478' (-245)           |
| Kansas City    | 1510' (-277)           |
| Doods Creek    | 1626' (393)            |
| B/ Kansas City | 1724' (-491)           |
| Lenapah        | 1769' (-536)           |
| Cleveland Sand | 1790' (-557)           |
| Altamont       | 1826' (-593)           |
| Pawnee         | 1920' (-687)           |
| Fort Scott     | 1967' (-734)           |
| Cherokee       | 2006' (-773)           |
| Mississippi    | 2278' (- <b>1</b> 045) |
| Kinderhook     | 2580' (- <b>1</b> 347) |