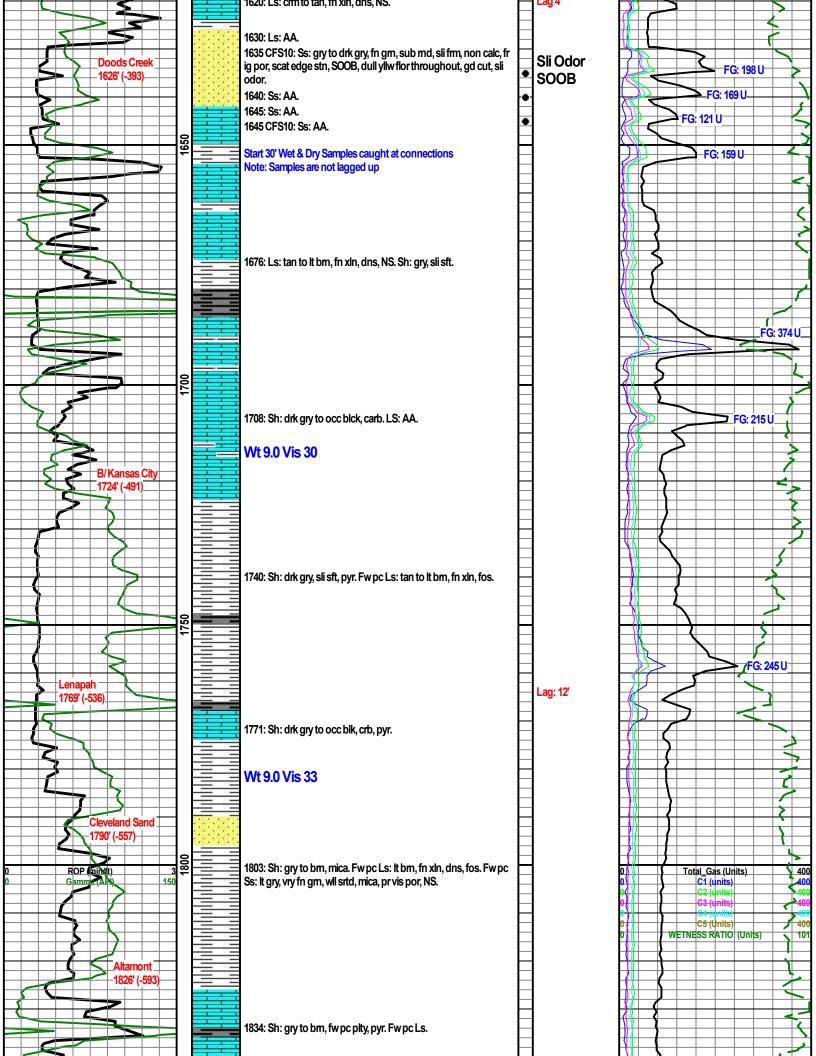

Formation: Mississippi
Type of Drilling Fluid: WATER BASED

Printed by MudLog from WellSight Systems 1-800-447-1534 www.WellSight.com

| Formation      | Log Tops               |
|----------------|------------------------|
| latan          | 1022' (211)            |
| Lansing        | 1090' (143)            |
| Bonner Springs | 1324' (-91)            |
| lola           | 1452' (-219)           |
| Layton Sd      | 1478' (-245)           |
| Kansas City    | 1510' (-277)           |
| Doods Creek    | 1626' (393)            |
| B/ Kansas City | 1724' (-491)           |
| Lenapah        | 1769' (-536)           |
| Cleveland Sand | 1790' (-557)           |
| Altamont       | 1826' (-593)           |
| Pawnee         | 1920' (-687)           |
| Fort Scott     | 1967' (-734)           |
| Cherokee       | 2006' (-773)           |
| Mississippi    | 2278' (- <b>1</b> 045) |
| Kinderhook     | 2580' (- <b>1</b> 347) |