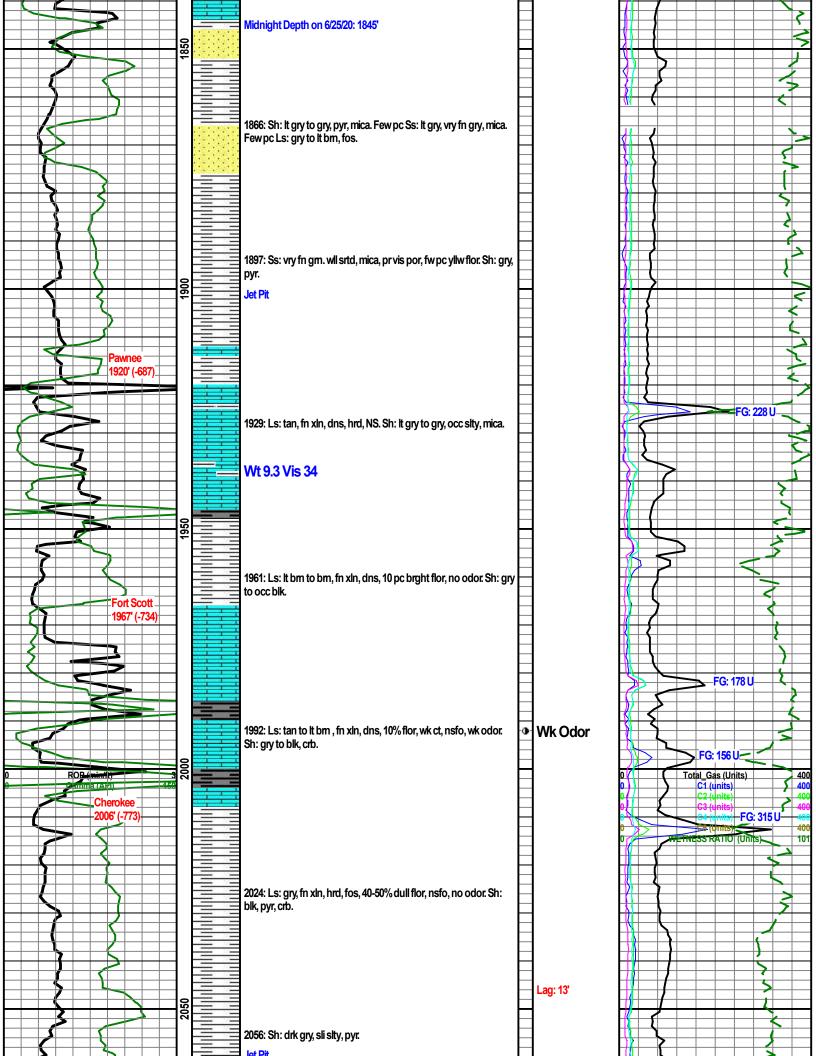

Formation: Mississippi
Type of Drilling Fluid: WATER BASED

Printed by MudLog from WellSight Systems 1-800-447-1534 www.WellSight.com

| Formation      | Log Tops               |
|----------------|------------------------|
| latan          | 1022' (211)            |
| Lansing        | 1090' (143)            |
| Bonner Springs | 1324' (-91)            |
| lola           | 1452' (-219)           |
| Layton Sd      | 1478' (-245)           |
| Kansas City    | 1510' (-277)           |
| Doods Creek    | 1626' (393)            |
| B/ Kansas City | 1724' (-491)           |
| Lenapah        | 1769' (-536)           |
| Cleveland Sand | 1790' (-557)           |
| Altamont       | 1826' (-593)           |
| Pawnee         | 1920' (-687)           |
| Fort Scott     | 1967' (-734)           |
| Cherokee       | 2006' (-773)           |
| Mississippi    | 2278' (- <b>1</b> 045) |
| Kinderhook     | 2580' (- <b>1</b> 347) |