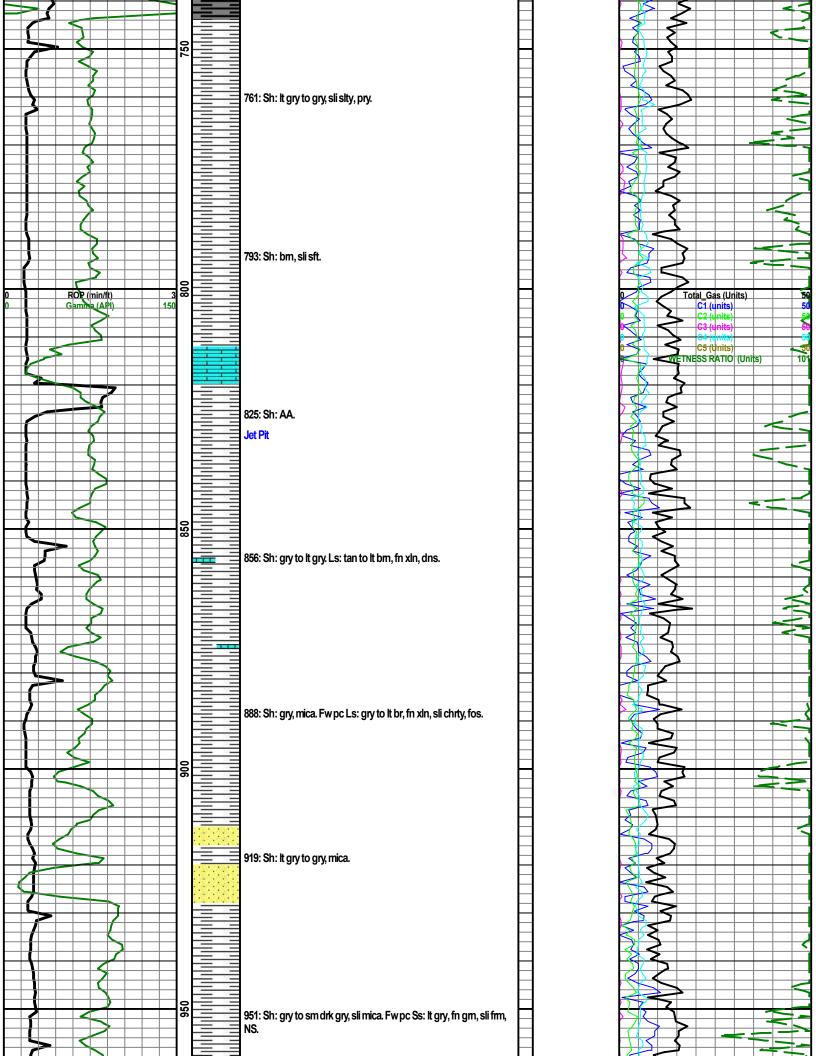

Formation: Mississippi
Type of Drilling Fluid: WATER BASED

Printed by MudLog from WellSight Systems 1-800-447-1534 www.WellSight.com

| Formation      | Log Tops               |
|----------------|------------------------|
| latan          | 1022' (211)            |
| Lansing        | 1090' (143)            |
| Bonner Springs | 1324' (-91)            |
| lola           | 1452' (-219)           |
| Layton Sd      | 1478' (-245)           |
| Kansas City    | 1510' (-277)           |
| Doods Creek    | 1626' (393)            |
| B/ Kansas City | 1724' (-491)           |
| Lenapah        | 1769' (-536)           |
| Cleveland Sand | 1790' (-557)           |
| Altamont       | 1826' (-593)           |
| Pawnee         | 1920' (-687)           |
| Fort Scott     | 1967' (-734)           |
| Cherokee       | 2006' (-773)           |
| Mississippi    | 2278' (- <b>1</b> 045) |
| Kinderhook     | 2580' (- <b>1</b> 347) |