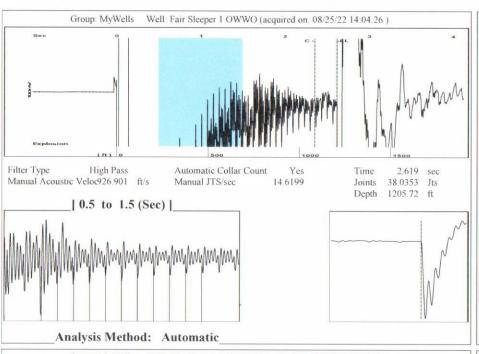

Re: Temporary Abandonment API 15-185-30193-00-01 FAIR SLEEPER TRUST 1 OWWO NW/4 Sec.15-21S-11W Stafford County, Kansas