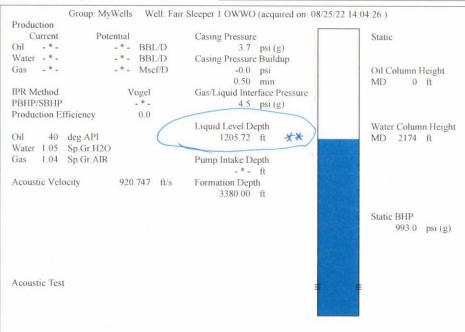

Re: Temporary Abandonment API 15-185-30193-00-01 FAIR SLEEPER TRUST 1 OWWO NW/4 Sec.15-21S-11W Stafford County, Kansas