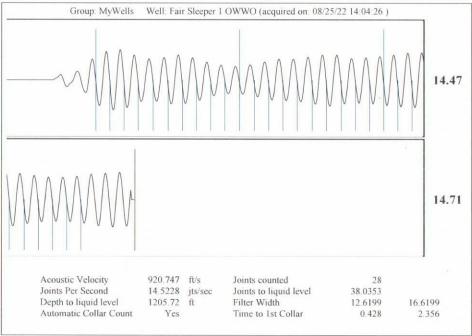

Re: Temporary Abandonment API 15-185-30193-00-01 FAIR SLEEPER TRUST 1 OWWO NW/4 Sec.15-21S-11W Stafford County, Kansas