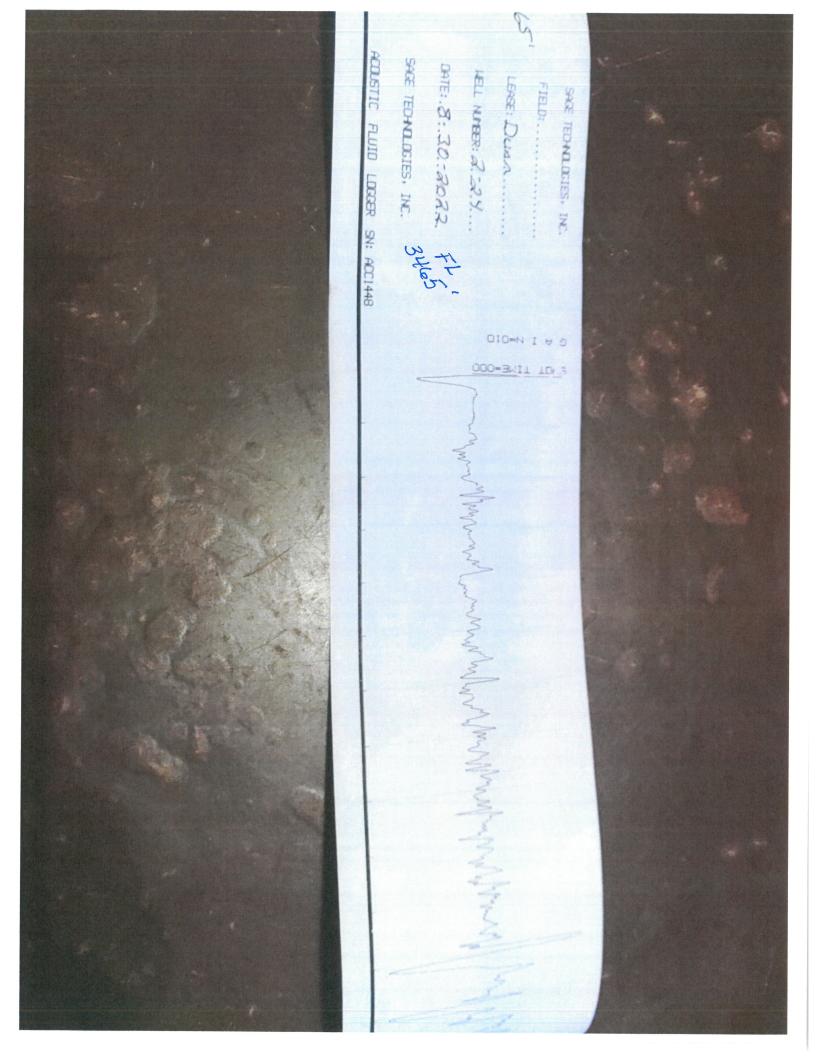

Re: Temporary Abandonment API 15-033-21784-00-01 DUNN 2-24 SE/4 Sec.24-33S-17W Comanche County, Kansas

Dear Michael Reilly:

"Your temporary abandonment (TA) application for the well listed above has been approved. In accordance with K.A.R. 82-3-111 the TA status of this well will expire 09/01/2023.