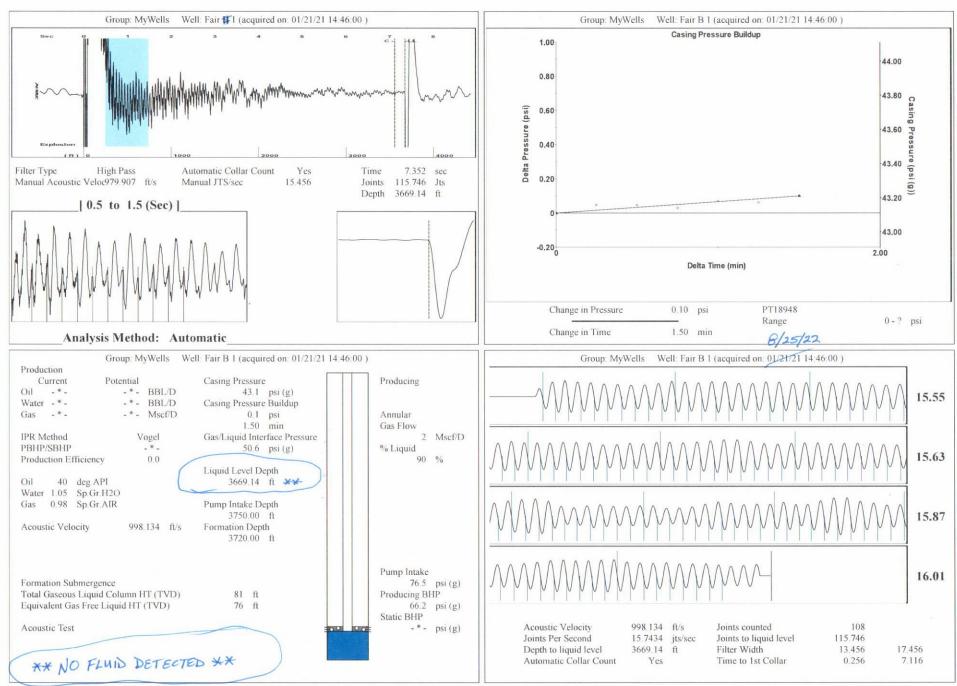

Re: Temporary Abandonment API 15-185-19077-00-00 FAIR 1 SW/4 Sec.15-21S-11W Stafford County, Kansas