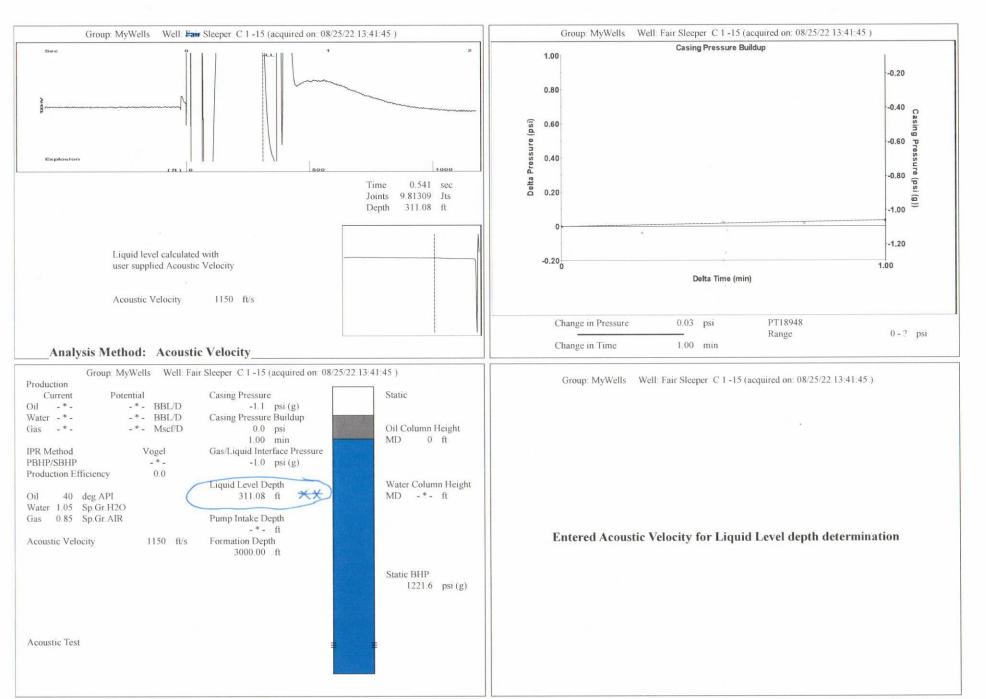

## **High Fluid Level**

Pursuant to K.A.R. 82-3-111, the well must be plugged, or returned to service, or obtain temporary abandonment status by 10/01/2022.

This deadline does NOT override any compliance deadline given to you in any Commission Order.