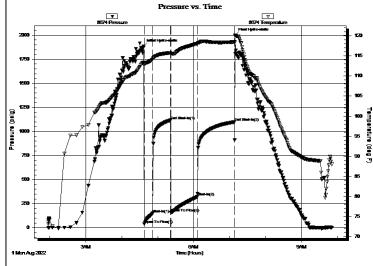

)

Time Tool Opened: 04:37:21 Time Test Ended: 09:50:21

Interval: 3861.00 ft (KB) To 3931.00 ft (KB) (TVD)

Total Depth: 3961.00 ft (KB) (TVD)

7.88 inches Hole Condition: Good Hole Diameter:

Test Type: Conventional Bottom Hole (Initial)

**Brandon Turley** 

Unit No:

Test Start: 2022.08.01 @ 01:57:21

Reference Bevations:

3206.00 ft (KB)

3195.00 ft (CF)

KB to GR/CF: 11.00 ft

Serial #: 8674 Outside

Press@RunDepth: 3862.00 ft (KB) 322.51 psig @

Start Date: 2022.08.01 End Date: Start Time: 01:57:26

End Time: 09:50:20

2022.08.01

Capacity:

Tester:

8000.00 psig

Last Calib.: 2022.08.01 Time On Btm: 2022.08.01 @ 04:35:51

Time Off Btm: 2022.08.01 @ 07:08:51

PRESSURE SUMMARY

TEST COMMENT: IF: BOB in 9 mins. 14 1/2

IS: No return

FF: BOB in 10 mins. 23 FS: No return. 15-30-45-60



| Ī | Time   | Pressure | Temp    | Annotation           |
|---|--------|----------|---------|----------------------|
|   | (Min.) | (psig)   | (deg F) |                      |
|   | 0      | 1883.34  | 113.28  | Initial Hydro-static |
|   | 2      | 38.32    | 112.95  | Open To Flow (1)     |
|   | 16     | 149.59   | 114.18  | Shut-In(1)           |
|   | 46     | 1116.64  | 115.79  | End Shut-In(1)       |
|   | 46     | 155.87   | 115.46  | Open To Flow (2)     |
|   | 90     | 322.51   | 118.04  | Shut-In(2)           |
|   | 152    | 1098.28  | 118.49  | End Shut-In(2)       |
| , | 153    | 1999.43  | 120.01  | Final Hydro-static   |
|   |        |          |         |                      |
|   |        |          |         |                      |
|   |        |          |