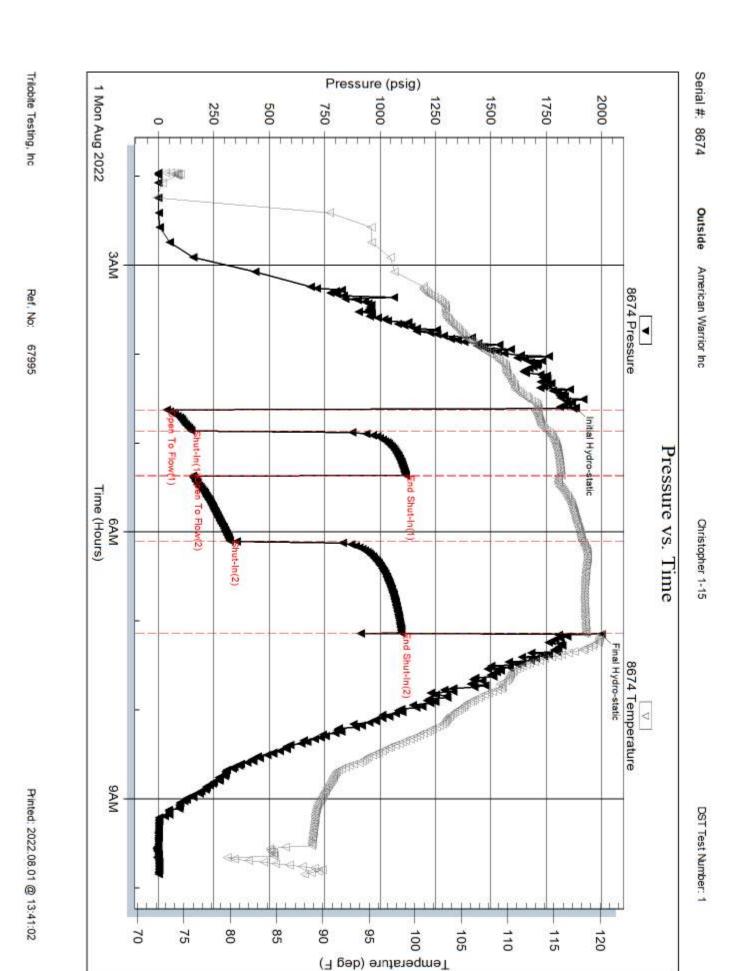

#### Page Two

| Operator Name:                                                           |                                                          |                              |                                 |                                                        | Lease Nam                                              | ne:                                                                |                                    |                      | Well #:              |                               |  |  |  |
|--------------------------------------------------------------------------|----------------------------------------------------------|------------------------------|---------------------------------|--------------------------------------------------------|--------------------------------------------------------|--------------------------------------------------------------------|------------------------------------|----------------------|----------------------|-------------------------------|--|--|--|
| Sec Tw                                                                   | pS. F                                                    | R [                          | East                            | West                                                   | County:                                                |                                                                    |                                    |                      |                      |                               |  |  |  |
| open and closed and flow rates if                                        | , flowing and sh<br>gas to surface t<br>ty Log, Final Lo | nut-in pressurest, along wit | es, whe<br>h final c<br>ain Geo | ther shut-in pre<br>hart(s). Attach<br>physical Data a | essure reached<br>extra sheet if r<br>and Final Electr | station<br>more :<br>ric Loc                                       | level, hydrosta<br>space is needed | tic pressures,<br>d. | bottom hole tempe    | -                             |  |  |  |
| Drill Stem Tests (Attach Addit                                           |                                                          |                              | Ye                              | es No                                                  |                                                        | Lo                                                                 | og Formatio                        | n (Top), Deptl       | n and Datum          | Sample                        |  |  |  |
| Samples Sent to                                                          | Geological Sur                                           | vey                          | Ye                              | es 🗌 No                                                |                                                        | Name                                                               | )                                  |                      | Тор                  | Datum                         |  |  |  |
| Cores Taken<br>Electric Log Run<br>Geologist Repor<br>List All E. Logs F | t / Mud Logs                                             |                              | Y€  Y€                          | es No                                                  |                                                        |                                                                    |                                    |                      |                      |                               |  |  |  |
|                                                                          |                                                          |                              |                                 |                                                        |                                                        |                                                                    |                                    |                      |                      |                               |  |  |  |
|                                                                          |                                                          |                              | Repo                            |                                                        | RECORD [                                               | _                                                                  |                                    | on. etc.             |                      |                               |  |  |  |
| Purpose of St                                                            |                                                          | ze Hole<br>Orilled           | Siz                             | e Casing<br>(In O.D.)                                  | Weight Lbs. / Ft.                                      |                                                                    | Setting<br>Depth                   | Type of Cement       | # Sacks<br>Used      | Type and Percent<br>Additives |  |  |  |
|                                                                          |                                                          |                              |                                 |                                                        |                                                        |                                                                    |                                    |                      |                      |                               |  |  |  |
|                                                                          |                                                          |                              |                                 |                                                        |                                                        |                                                                    |                                    |                      |                      |                               |  |  |  |
|                                                                          |                                                          |                              |                                 |                                                        |                                                        |                                                                    |                                    |                      |                      |                               |  |  |  |
|                                                                          |                                                          |                              |                                 | ADDITIONAL                                             | OF MENTING /                                           |                                                                    |                                    |                      |                      |                               |  |  |  |
| Purpose:                                                                 | [                                                        | Depth                        | Typo                            |                                                        |                                                        |                                                                    | EEZE RECORD                        | Typo a               | ad Paraant Additivas |                               |  |  |  |
| Perforate Protect Ca Plug Back                                           | Top                                                      | Bottom                       |                                 |                                                        |                                                        |                                                                    |                                    |                      |                      |                               |  |  |  |
| Plug Off Z                                                               |                                                          |                              |                                 |                                                        |                                                        |                                                                    |                                    |                      |                      |                               |  |  |  |
| Did you perform     Does the volum     Was the hydraul                   | e of the total base                                      | fluid of the hyd             | draulic fra                     | cturing treatmen                                       |                                                        | •                                                                  | Yes ns? Yes                        | No (If No            | , skip question 3)   | ,                             |  |  |  |
| Date of first Produ                                                      | ction/Injection or                                       | Resumed Produ                | uction/                         | Producing Meth                                         |                                                        |                                                                    | Coolift 0                          | thor (Fundain)       |                      |                               |  |  |  |
| Estimated Produc                                                         | otion                                                    | Oil Bb                       | le.                             | Flowing<br>Gas                                         | Pumping  Mcf                                           |                                                                    |                                    |                      | Gas Oil Patio        | Gravity                       |  |  |  |
| Per 24 Hours                                                             |                                                          | Oli Bb                       | 15.                             | Gas                                                    | IVICI                                                  | Log Formation (Top), Depth and Datum Sample  Name Top Datum    New |                                    |                      |                      |                               |  |  |  |
| DISPO                                                                    | OSITION OF GAS                                           | S:                           |                                 | N                                                      | METHOD OF CO                                           | MPLE.                                                              | TION:                              |                      | PRODUCTIO            | ON INTERVAL:                  |  |  |  |
| Vented                                                                   | Sold Use                                                 | d on Lease                   |                                 | Open Hole                                              |                                                        |                                                                    |                                    | -                    | Тор                  |                               |  |  |  |
| (If vente                                                                | ed, Submit ACO-18                                        | .)                           |                                 |                                                        | (5                                                     | SUDITIIL I                                                         | ACO-5) (SUDI                       | nit ACO-4)           |                      |                               |  |  |  |
| Shots Per<br>Foot                                                        | Perforation<br>Top                                       | Perforation<br>Bottom        | on                              | Bridge Plug<br>Type                                    | Bridge Plug<br>Set At                                  |                                                                    |                                    |                      |                      |                               |  |  |  |
|                                                                          |                                                          |                              |                                 |                                                        |                                                        |                                                                    |                                    |                      |                      |                               |  |  |  |
|                                                                          |                                                          |                              |                                 |                                                        |                                                        |                                                                    |                                    |                      |                      |                               |  |  |  |
|                                                                          |                                                          |                              |                                 |                                                        |                                                        |                                                                    |                                    |                      |                      |                               |  |  |  |
|                                                                          |                                                          |                              |                                 |                                                        |                                                        |                                                                    |                                    |                      |                      |                               |  |  |  |
|                                                                          |                                                          |                              |                                 |                                                        |                                                        |                                                                    |                                    |                      |                      |                               |  |  |  |
| TUBING RECOR                                                             | D: Size:                                                 |                              | Set At:                         |                                                        | Packer At:                                             |                                                                    |                                    |                      |                      |                               |  |  |  |

| Form      | ACO1 - Well Completion |
|-----------|------------------------|
| Operator  | American Warrior, Inc. |
| Well Name | CHRISTOPHER 1-15       |
| Doc ID    | 1662993                |