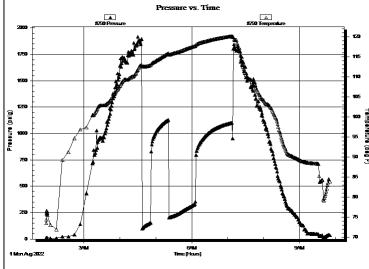

21

ATTN: Marc Downing

### **GENERAL INFORMATION:**

Formation: Topeka- Deer Creek

Deviated: No Whipstock: ft (KB) Test Type: Conventional Bottom Hole (Initial)

Time Tool Opened: 04:37:21 Time Test Ended: 09:50:21

Interval: 3861.00 ft (KB) To 3931.00 ft (KB) (TVD)

Total Depth: 3961.00 ft (KB) (TVD)

Hole Diameter: 7.88 inches Hole Condition: Good

Reference Elevations: 3206.00 ft (KB)

**Brandon Turley** 

3195.00 ft (CF)

DST#: 1

KB to GR/CF: 11.00 ft

Serial #: 8790 Inside

 Press@RunDepth:
 psig
 @ 3862.00 ft (KB)
 Capacity:
 8000.00 psig

Start Date: 2022.08.01 End Date: 2022.08.01 Last Calib.: 2022.08.01

Start Time: 01:57:22 End Time: 09:50:16 Time On Btm: Time Off Btm:

TEST COMMENT: IF: BOB in 9 mins. 14 1/2

IS: No return.

FF: BOB in 10 mins. 23 FS: No return. 15-30-45-60



| PRESSURE S | SUMMARY |
|------------|---------|
|------------|---------|

| Time   |                | Temp    | Annotation |  |  |  |  |  |  |  |  |
|--------|----------------|---------|------------|--|--|--|--|--|--|--|--|
| (Min.) | (psig)         | (deg F) |            |  |  |  |  |  |  |  |  |
|        |                |         |            |  |  |  |  |  |  |  |  |
|        |                |         |            |  |  |  |  |  |  |  |  |
|        |                |         |            |  |  |  |  |  |  |  |  |
|        |                |         |            |  |  |  |  |  |  |  |  |
|        |                |         |            |  |  |  |  |  |  |  |  |
|        |                |         |            |  |  |  |  |  |  |  |  |
|        |                |         |