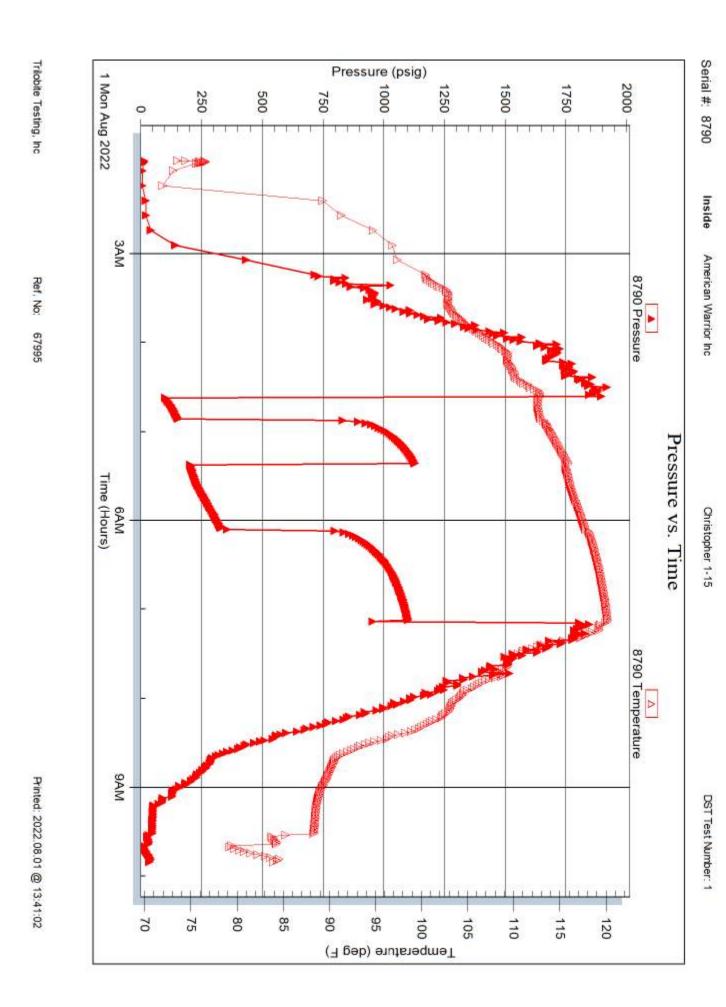

| Form      | ACO1 - Well Completion |
|-----------|------------------------|
| Operator  | American Warrior, Inc. |
| Well Name | CHRISTOPHER 1-15       |
| Doc ID    | 1662993                |