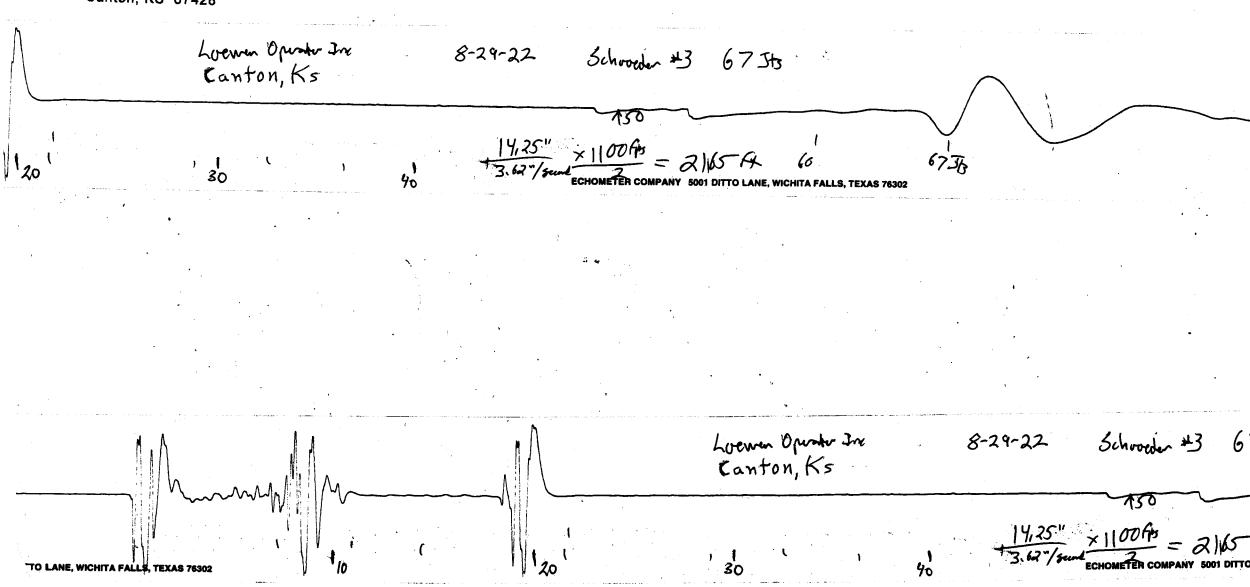

## TEMPORARY ABANDONMENT WELL APPLICATION

All blanks must be complete

Phone 620.902.6450

Phone 785.261.6250

| OPERATOR: License#                                                 |                     |                                             |            | API No. 15                                                         |                                                       |                     |                         |  |
|--------------------------------------------------------------------|---------------------|---------------------------------------------|------------|--------------------------------------------------------------------|-------------------------------------------------------|---------------------|-------------------------|--|
| OPERATOR: License#                                                 |                     |                                             |            | API No. 15-  Spot Description:                                     |                                                       |                     |                         |  |
| Address 1:                                                         |                     |                                             |            |                                                                    | •                                                     |                     | R DE                    |  |
|                                                                    |                     |                                             |            |                                                                    |                                                       |                     | I / S Line of Section   |  |
| Address 2:                                                         |                     |                                             |            | feet from E / W Line of Section                                    |                                                       |                     |                         |  |
| Contact Person:                                                    |                     |                                             |            | GPS Location: Lat:, Long:                                          |                                                       |                     |                         |  |
| Phone:( )                                                          |                     |                                             |            | Datum:         NAD27         NAD83         WGS84           County: |                                                       |                     |                         |  |
|                                                                    |                     |                                             |            |                                                                    | ie: Eie                                               |                     |                         |  |
|                                                                    |                     |                                             |            |                                                                    |                                                       |                     | Other:                  |  |
|                                                                    |                     |                                             |            | SWD Permit #: ENHR Permit #:                                       |                                                       |                     |                         |  |
|                                                                    |                     |                                             |            |                                                                    | orage Permit #:                                       |                     |                         |  |
|                                                                    |                     |                                             |            | Spud Date:                                                         |                                                       | Date Shut-In:       |                         |  |
|                                                                    | Conductor           | Surface                                     | Pro        | oduction                                                           | Intermediate                                          | Liner               | Tubing                  |  |
| Size                                                               |                     |                                             |            |                                                                    |                                                       |                     |                         |  |
| Setting Depth                                                      |                     |                                             |            |                                                                    |                                                       |                     |                         |  |
| Amount of Cement                                                   |                     |                                             |            |                                                                    |                                                       |                     |                         |  |
| Top of Cement                                                      |                     |                                             |            |                                                                    |                                                       |                     |                         |  |
| Bottom of Cement                                                   |                     |                                             |            |                                                                    |                                                       |                     |                         |  |
| Casing Fluid Level from Sur                                        | rface:              | How De                                      | etermined? | ı                                                                  |                                                       | Г                   | Date:                   |  |
| Casing Fluid Level from Surface:       How Determined?       Date: |                     |                                             |            |                                                                    |                                                       |                     |                         |  |
|                                                                    |                     | _                                           |            | (top)                                                              | (bottom)                                              |                     |                         |  |
| Do you have a valid Oil & G                                        | as Lease? Yes       | No                                          |            |                                                                    |                                                       |                     |                         |  |
| Depth and Type:                                                    | in Hole at          | Tools in Hole at                            | Ca         | sing Leaks:                                                        | Yes No Depth of                                       | casing leak(s):     |                         |  |
| Type Completion: ALT                                               |                     |                                             |            |                                                                    |                                                       |                     |                         |  |
| Packer Type:                                                       |                     |                                             |            |                                                                    |                                                       | (depth)             |                         |  |
|                                                                    |                     |                                             |            |                                                                    |                                                       |                     |                         |  |
| Total Depth:                                                       | Plug Bac            | к Deptn:                                    |            | Plug Back Metr                                                     | lod:                                                  |                     |                         |  |
| Geological Date:                                                   |                     |                                             |            |                                                                    |                                                       |                     |                         |  |
| Formation Name Formation Top Formation Base Completion Information |                     |                                             |            |                                                                    |                                                       |                     |                         |  |
| 1                                                                  | At: to Feet Perfor  |                                             |            |                                                                    | ration Interval to Feet or Open Hole Interval to Feet |                     |                         |  |
| 2                                                                  | At: to Feet Perfora |                                             |            |                                                                    | ration Interval to Feet or Open Hole Interval to Feet |                     |                         |  |
| LINDED DENALTY OF DEE                                              |                     |                                             |            |                                                                    |                                                       |                     |                         |  |
| TIMINED BENKET VAL BEE                                             | THE THEBESO ATTE    |                                             |            |                                                                    |                                                       | BEATTA THE BEET     | AE MV PRIMINI ENGE      |  |
|                                                                    |                     | Submit                                      | ted Ele    | ctronicall                                                         | у                                                     |                     |                         |  |
|                                                                    |                     |                                             |            |                                                                    |                                                       |                     |                         |  |
| Do NOT Write in This                                               | Date Tested:        | Б                                           | lesults:   |                                                                    | Date Plugged: I                                       | Date Repaired: Date | te Put Back in Service: |  |
| Space - KCC USE ONLY                                               |                     | ľ                                           | lesuits.   |                                                                    | Date Flugged.                                         | Date Repaired. Dat  | te Fut back in Service. |  |
| •                                                                  |                     |                                             |            |                                                                    |                                                       |                     |                         |  |
| Review Completed by:                                               |                     |                                             | Comn       | nents:                                                             |                                                       |                     |                         |  |
| TA Approved: Yes                                                   | Denied Date:        |                                             |            |                                                                    |                                                       |                     |                         |  |
|                                                                    |                     | Mail to the App                             | propriate  | KCC Conserv                                                        | vation Office:                                        |                     |                         |  |
| Object Sales Seen Sales Sales See See Seed Seeds Ma                | KCC Distri          | ct Office #1 - 210 E. Fro                   | ntview, Su | te A, Dodge City, KS 67801                                         |                                                       |                     | Phone 620.682.7933      |  |
|                                                                    | KCC Distri          | KCC District Office #2 - 3450 N. Rock Road, |            |                                                                    | Suite 601, Wichita. KS 67                             | Phone 316.337.7400  |                         |  |