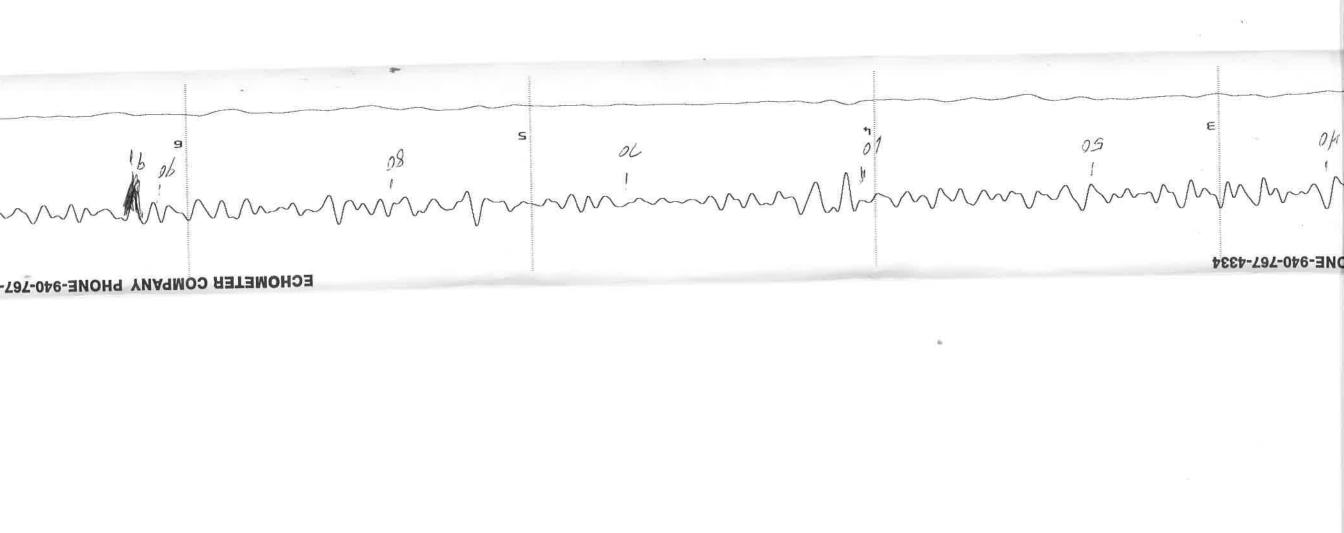

September 02, 2022

Rick Schreiber Richlan Drilling, a General Partnership 598 2ND AVE BEAVER, KS 67525-9226

Re: Temporary Abandonment API 15-109-20449-00-00 STOLL 1-23 NW/4 Sec.23-13S-33W Logan County, Kansas