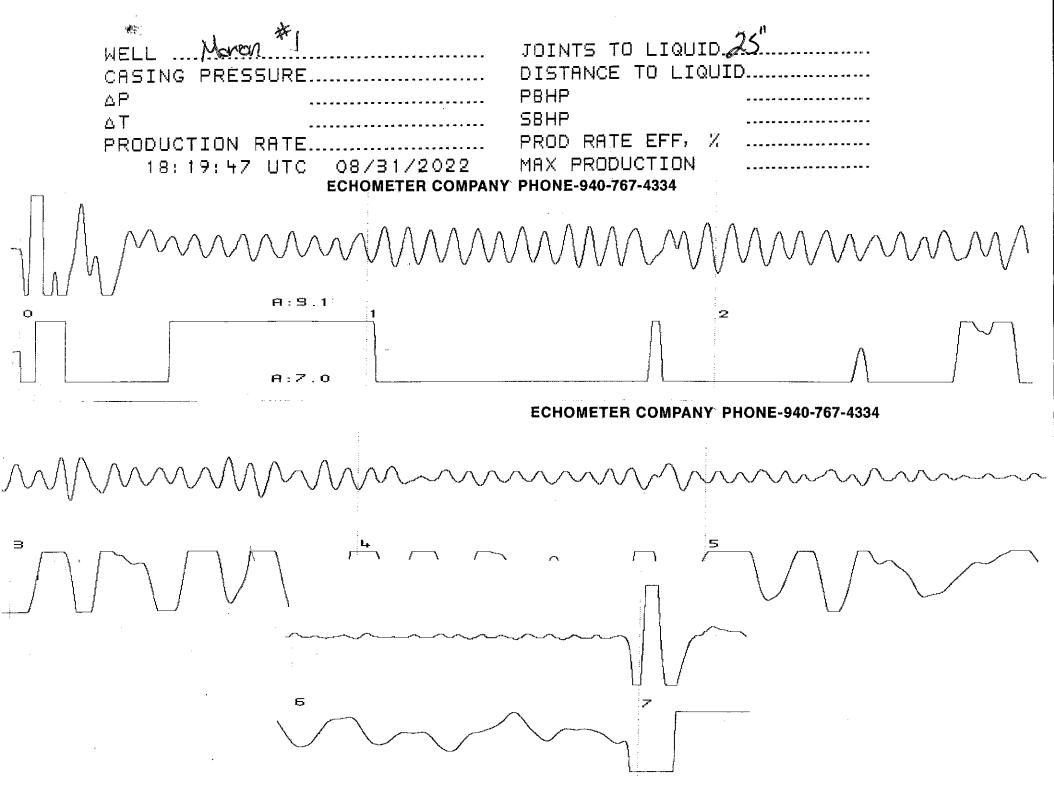

## TEMPORARY ABANDONMENT WELL APPLICATION

| OPERATOR: License#               |                              |                  |                |        | API No. 15                                                 |                |             |                       |        |          |
|----------------------------------|------------------------------|------------------|----------------|--------|------------------------------------------------------------|----------------|-------------|-----------------------|--------|----------|
| Name:                            |                              |                  |                |        | Spot Description:                                          |                |             |                       |        |          |
| Address 1:                       |                              |                  |                |        |                                                            | Se             | ec          | Twp S. R.             |        | E 🗌 W    |
| Address 2:                       |                              |                  |                |        |                                                            |                |             | _ feet from _ N /     |        |          |
| City:                            | State:                       | Zip:             | +              |        | feet from E / W Line of Section                            |                |             |                       |        |          |
| City:   Zip:     Contact Person: |                              |                  |                |        | GPS Location: Lat:, Long:, long:, Datum: NAD27 NAD83 WGS84 |                |             |                       |        |          |
| Phone:()                         |                              |                  |                |        |                                                            |                |             | on:                   | GL     | КВ       |
| Contact Person Email:            |                              |                  |                |        |                                                            |                |             | Well #:               |        |          |
| Field Contact Person:            |                              |                  |                |        | Well Type: (                                               | check one) 🗌   | Oil Gas     | og ⊡wsw ⊡o            | ther:  |          |
| Field Contact Person Phon        |                              |                  |                |        |                                                            |                |             | _ ENHR Permit         | #:     |          |
|                                  |                              |                  |                |        |                                                            | rage Permit #: |             |                       |        |          |
|                                  |                              |                  |                |        | Spud Date:                                                 |                |             | Date Shut-In:         |        |          |
|                                  | Conductor                    | Surfa            | ace            | Proc   | luction                                                    | Intermedi      | iate        | Liner                 | Tubing | J        |
| Size                             |                              |                  |                |        |                                                            |                |             |                       |        |          |
| Setting Depth                    |                              |                  |                |        |                                                            |                |             |                       |        |          |
| Amount of Cement                 |                              |                  |                |        |                                                            |                |             |                       |        |          |
| Top of Cement                    |                              |                  |                |        |                                                            |                |             |                       |        |          |
| Bottom of Cement                 |                              |                  |                |        |                                                            |                |             |                       |        |          |
| Cooling Eluid Lovel from Su      | rfago                        |                  | How Dotor      | minod2 |                                                            |                |             | Det                   |        |          |
| Casing Fluid Level from Su       |                              |                  |                |        |                                                            |                |             |                       |        |          |
| Casing Squeeze(s):               | ) [0 w                       | /                | Sacks of cerne | ənı,   | (top) 10                                                   | (bottom)       |             | Sacks of cement. Date | ə      |          |
| Do you have a valid Oil & G      | Sas Lease? 🗌 Yes 🛛           | No               |                |        |                                                            |                |             |                       |        |          |
| Depth and Type: UJunk            | in Hole at                   | Tools in Ho      | le at          | Cas    | ing Leaks:                                                 | Yes No         | Depth of ca | sing leak(s):         |        |          |
|                                  |                              |                  |                |        |                                                            |                |             |                       |        |          |
| Type Completion: ALT             |                              |                  |                |        |                                                            |                |             | (depth)               | Sack C | i cement |
| Packer Type:                     | Size: _                      |                  |                | Inch S | Set at:                                                    |                | Feet        |                       |        |          |
| Total Depth:                     | Plug Ba                      | Plug Back Depth: |                |        | Plug Back Method:                                          |                |             |                       |        |          |
| Geological Date:                 |                              |                  |                |        |                                                            |                |             |                       |        |          |
| Formation Name                   | Formation Top Formation Base |                  |                |        | Completion Information                                     |                |             |                       |        |          |
| 1                                | At:                          | to               | Feet           | Perfor | ation Interval _                                           | to             | Feet or     | Open Hole Interval    | to     | Feet     |
|                                  |                              |                  | _              |        |                                                            |                | -           |                       |        | -        |
| 2                                | At:                          | to               | Feet           | Perfor | ation Interval -                                           | to             | ⊢eet or     | Open Hole Interval _  | to     | ⊢eet     |