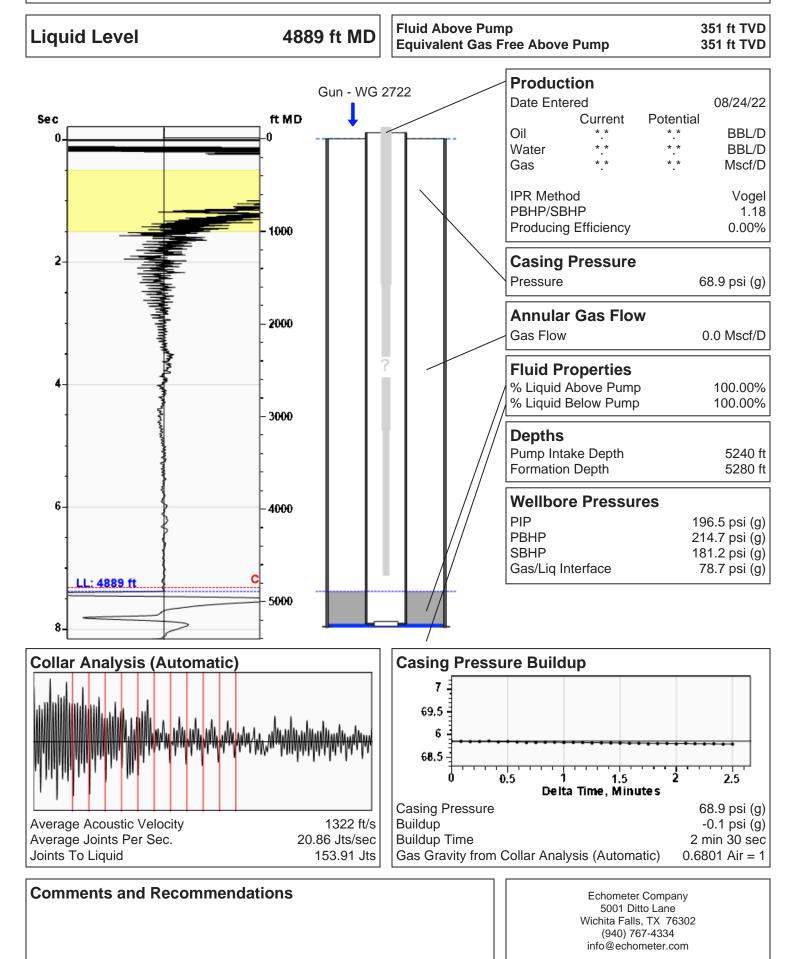

## TEMPORARY ABANDONMENT WELL APPLICATION

| OPERATOR: License# Name: Address 1: Address 2: |                              |                 |                        | API No. 15                                                                                                                                |            |                          |         |                                 |  |                            |  |  |  |                              |                |                        |        |  |
|------------------------------------------------|------------------------------|-----------------|------------------------|-------------------------------------------------------------------------------------------------------------------------------------------|------------|--------------------------|---------|---------------------------------|--|----------------------------|--|--|--|------------------------------|----------------|------------------------|--------|--|
|                                                |                              |                 |                        |                                                                                                                                           |            |                          |         |                                 |  | Sec Twp S. R E [] W        |  |  |  |                              |                |                        |        |  |
|                                                |                              |                 |                        | feet from N / S Line of Section                                                                                                           |            |                          |         |                                 |  |                            |  |  |  |                              |                |                        |        |  |
|                                                |                              |                 |                        | City:                                                                                                                                     | State:     | Zip:                     | +       | feet from E / W Line of Section |  |                            |  |  |  |                              |                |                        |        |  |
| Contact Person:                                |                              |                 |                        | GPS Location: Lat:      , Long:         Datum:       NAD27         NAD27       WGS84         County:          Elevation:          Well #: |            |                          |         |                                 |  |                            |  |  |  |                              |                |                        |        |  |
|                                                |                              |                 |                        |                                                                                                                                           |            |                          |         |                                 |  | Field Contact Person:      |  |  |  | Well Type: (                 | check one) 🗌 ( | Oil 🗌 Gas 🗌 OG 🗌 WSW 🗌 | Other: |  |
|                                                |                              |                 |                        |                                                                                                                                           |            |                          |         |                                 |  | Field Contact Person Phone |  |  |  | SWD Permit #: ENHR Permit #: |                |                        |        |  |
|                                                | .()                          |                 |                        |                                                                                                                                           |            |                          |         |                                 |  |                            |  |  |  |                              |                |                        |        |  |
|                                                |                              |                 |                        | Spud Date:                                                                                                                                |            | Date Shut-In:            |         |                                 |  |                            |  |  |  |                              |                |                        |        |  |
|                                                | Conductor                    | Surface         | F                      | roduction                                                                                                                                 | Intermedia | ate Liner                | Tub     | bing                            |  |                            |  |  |  |                              |                |                        |        |  |
| Size                                           |                              |                 |                        |                                                                                                                                           |            |                          |         |                                 |  |                            |  |  |  |                              |                |                        |        |  |
| Setting Depth                                  |                              |                 |                        |                                                                                                                                           |            |                          |         |                                 |  |                            |  |  |  |                              |                |                        |        |  |
| Amount of Cement                               |                              |                 |                        |                                                                                                                                           |            |                          |         |                                 |  |                            |  |  |  |                              |                |                        |        |  |
| Top of Cement                                  |                              |                 |                        |                                                                                                                                           |            |                          |         |                                 |  |                            |  |  |  |                              |                |                        |        |  |
| Bottom of Cement                               |                              |                 |                        |                                                                                                                                           |            |                          |         |                                 |  |                            |  |  |  |                              |                |                        |        |  |
| Casing Fluid Level from Sur                    | face:                        |                 | How Determined         | ?                                                                                                                                         |            |                          | Date:   |                                 |  |                            |  |  |  |                              |                |                        |        |  |
| 0                                              |                              |                 |                        |                                                                                                                                           |            | sacks of cement.         |         |                                 |  |                            |  |  |  |                              |                |                        |        |  |
| Do you have a valid Oil & Ga                   | as Lease? 🗌 Yes [            | No              |                        |                                                                                                                                           |            |                          |         |                                 |  |                            |  |  |  |                              |                |                        |        |  |
| Depth and Type: Junk in                        | n Hole at                    | Tools in Hole a | t C                    | asing Leaks:                                                                                                                              | Yes No     | Depth of casing leak(s): |         |                                 |  |                            |  |  |  |                              |                |                        |        |  |
|                                                |                              |                 |                        |                                                                                                                                           |            |                          |         |                                 |  |                            |  |  |  |                              |                |                        |        |  |
|                                                |                              |                 |                        |                                                                                                                                           |            | Port Collar: w /         | 500     |                                 |  |                            |  |  |  |                              |                |                        |        |  |
| Packer Type:                                   | Size:                        |                 | Inc                    | h Set at:                                                                                                                                 |            | Feet                     |         |                                 |  |                            |  |  |  |                              |                |                        |        |  |
| Total Depth:                                   | Plug Ba                      | ick Depth:      |                        | Plug Back Metho                                                                                                                           | od:        |                          |         |                                 |  |                            |  |  |  |                              |                |                        |        |  |
|                                                |                              |                 |                        |                                                                                                                                           |            |                          |         |                                 |  |                            |  |  |  |                              |                |                        |        |  |
| Geological Date:                               | Formation Top Formation Base |                 | Completion Information |                                                                                                                                           |            |                          |         |                                 |  |                            |  |  |  |                              |                |                        |        |  |
| Geological Date:<br>Formation Name             | Formation                    | riop romation   |                        |                                                                                                                                           |            |                          |         |                                 |  |                            |  |  |  |                              |                |                        |        |  |
| Ū.                                             |                              | •               | Feet Per               | oration Interval _                                                                                                                        | to         | Feet or Open Hole Interv | al to _ | Feet                            |  |                            |  |  |  |                              |                |                        |        |  |