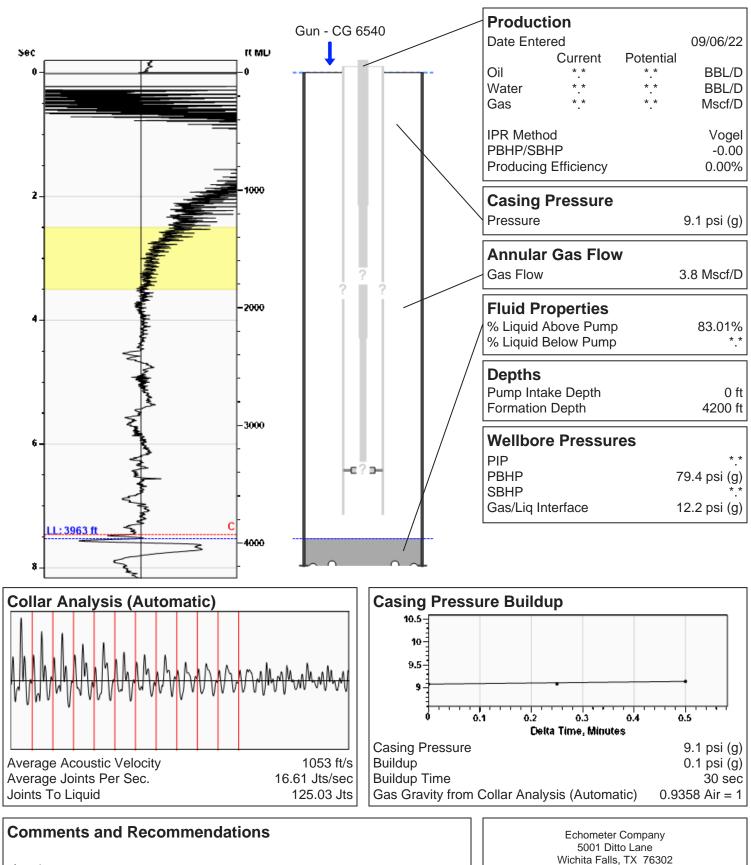

**Liquid Level** 

L Harrison 09/06/2022 03:24:55PM

3963 ft MD

Fluid Above Pump Equivalent Gas Free Above Pump 237 ft TVD 196 ft TVD

(940) 767-4334 info@echometer.com

shot 1

Conservation Division District Office No. 1 210 E. Frontview, Suite A Dodge City, KS 67801