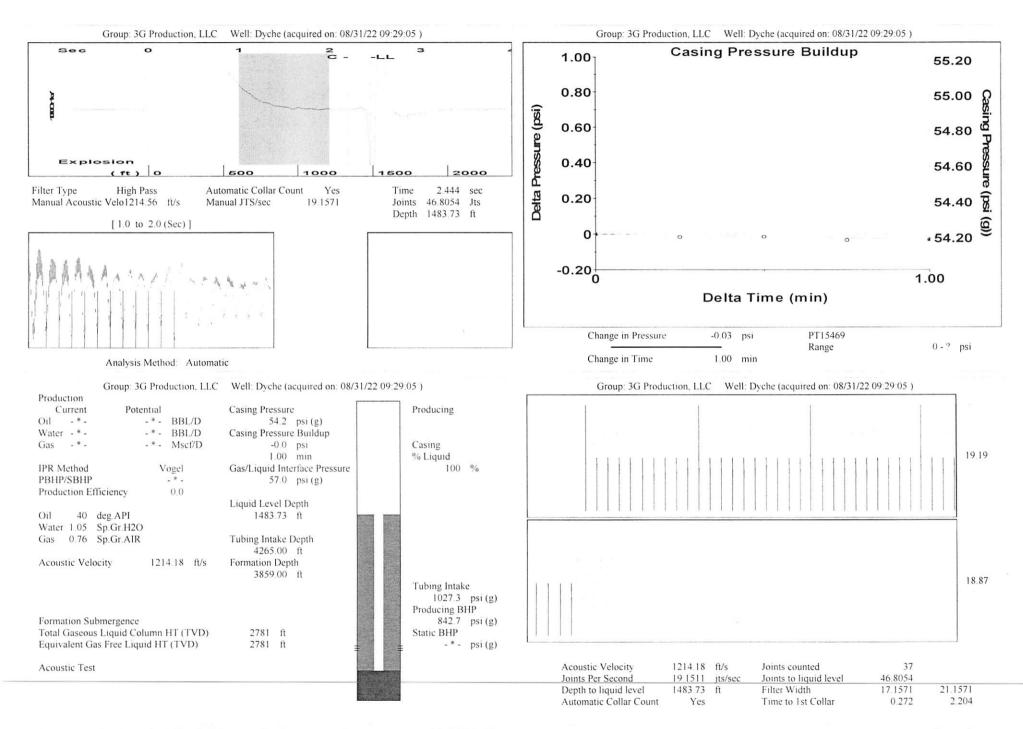

|                           |
| TA Approved: 🗌 Yes 🗌 [                       | Denied Date: |           |               |                |                           |

## Mail to the Appropriate KCC Conservation Office:

|  | KCC District Office #1 - 210 E. Frontview, Suite A, Dodge City, KS 67801               | Phone 620.682.7933 |
|--|----------------------------------------------------------------------------------------|--------------------|
|  | KCC District Office #2 - 3450 N. Rock Road, Building 600, Suite 601, Wichita, KS 67226 | Phone 316.337.7400 |
|  | KCC District Office #3 - 137 E. 21st St., Chanute, KS 66720                            | Phone 620.902.6450 |
|  | KCC District Office #4 - 2301 E. 13th Street, Hays, KS 67601-2651                      | Phone 785.261.6250 |



Conservation Division District Office No. 1 210 E. Frontview, Suite A Dodge City, KS 67801



Phone: 620-682-7933 http://kcc.ks.gov/

Dwight D. Keen, Chair Susan K. Duffy, Commissioner Andrew J. French, Commissioner Laura Kelly, Governor

September 08, 2022

Kenneth C Gates 3G Production, LLC 10387 NE SR 61 PO BOX 847 PRATT, KS 67124-0847

Re: Temporary Abandonment API 15-151-20856-00-00 DYCHE 1 SW/4 Sec.32-27S-13W Pratt County, Kansas

Dear Kenneth C Gates:

"Your temporary abandonment (TA) application for the well listed above has been approved. In accordance with K.A.R. 82-3-111 the TA status of this well will expire 09/08/2023.

\* If you return this well to service or plug it, please notify the District Office.

\* If you sell this well you are required to file a Transfer of Operato