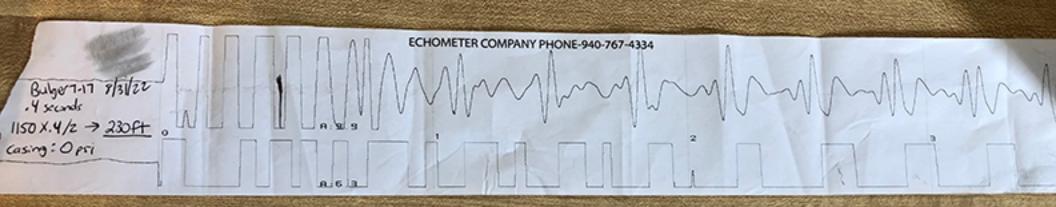

# **High Fluid Level**

Pursuant to K.A.R. 82-3-111, the well must be plugged, or returned to service, or obtain temporary abandonment status by 10/08/2022.

This deadline does NOT override any compliance deadline given to you in any Commission Order.