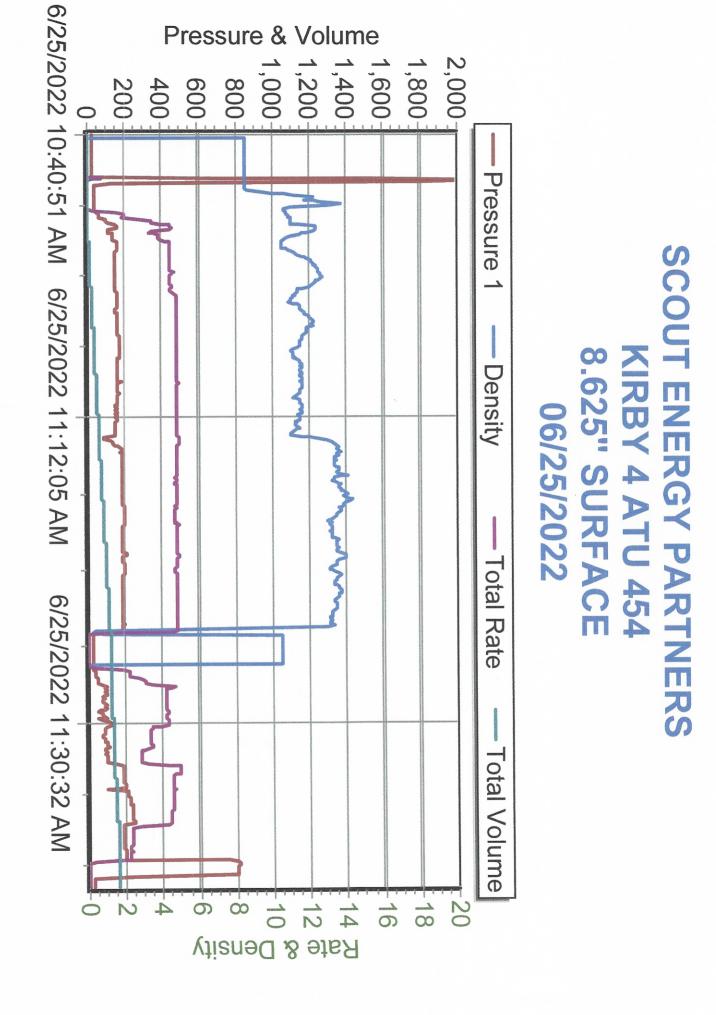

| Form      | ACO1 - Well Completion      |  |
|-----------|-----------------------------|--|
| Operator  | Scout Energy Management LLC |  |
| Well Name | KIRBY 4 ATU-454             |  |
| Doc ID    | 1660057                     |  |