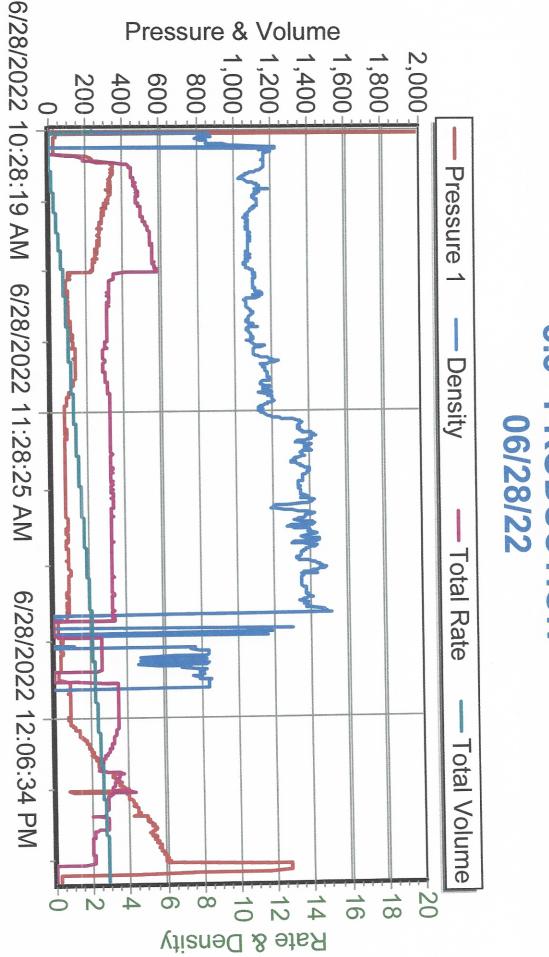

| Form      | ACO1 - Well Completion      |  |
|-----------|-----------------------------|--|
| Operator  | Scout Energy Management LLC |  |
| Well Name | KIRBY 4 ATU-454             |  |
| Doc ID    | 1660057                     |  |