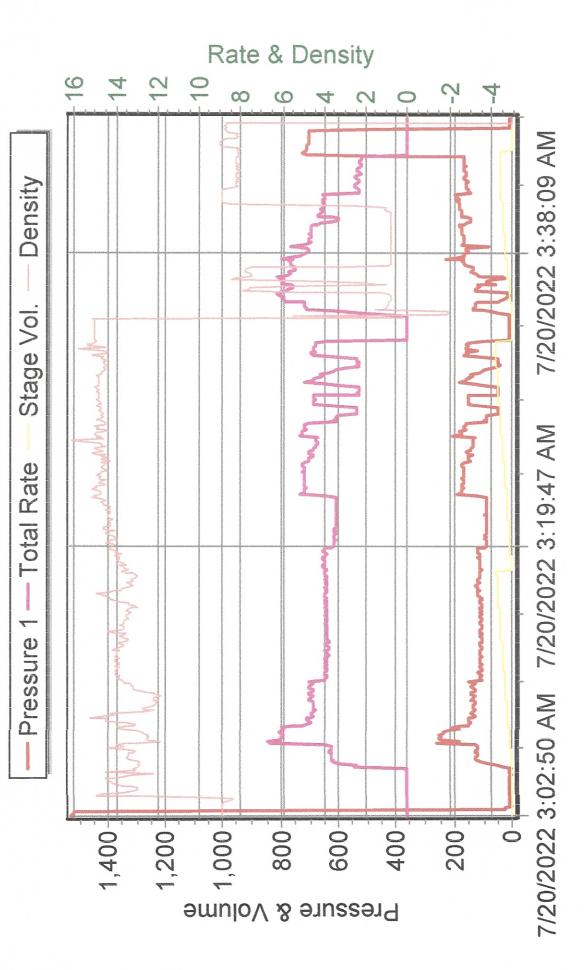

All accounts are past due net 30 days following the date of invoice. A finance charge of 1.5% per month or 18% annual percentage rate will be charged on all past due accounts.

| G          |                | +<br>SA   | R                                           | QUA                        | SAR I                                                                                                                                                                                                                                                                                                                                                                                                                                                                                                                                                                                                                                                                                               | 3288<br>Gainesville                                                                                            | <b>Y SERVIO</b><br>3 FM 51<br>-, Texas 76240 | CES, I                        | NC.                                         |                                                                                                                |                    |
|------------|----------------|-----------|---------------------------------------------|----------------------------|-----------------------------------------------------------------------------------------------------------------------------------------------------------------------------------------------------------------------------------------------------------------------------------------------------------------------------------------------------------------------------------------------------------------------------------------------------------------------------------------------------------------------------------------------------------------------------------------------------------------------------------------------------------------------------------------------------|----------------------------------------------------------------------------------------------------------------|----------------------------------------------|-------------------------------|---------------------------------------------|----------------------------------------------------------------------------------------------------------------|--------------------|
| ENE        | RGY SEP        | IVICES    | S, INC.                                     |                            |                                                                                                                                                                                                                                                                                                                                                                                                                                                                                                                                                                                                                                                                                                     | Office: 94                                                                                                     | 10-612-3336                                  |                               |                                             |                                                                                                                | A                  |
| www        | w.quasarenergy | services. | com                                         |                            | Fax: 94                                                                                                                                                                                                                                                                                                                                                                                                                                                                                                                                                                                                                                                                                             | 40-612-3336                                                                                                    | qesi@qeserve                                 | e.com                         |                                             | 1                                                                                                              | 1<br>1<br>1        |
|            |                |           | F                                           | RACTURING                  | 3                                                                                                                                                                                                                                                                                                                                                                                                                                                                                                                                                                                                                                                                                                   | ACID                                                                                                           | CEMENT                                       | 1 1                           | NITROGEN                                    |                                                                                                                |                    |
| BID #:     | 5783           |           |                                             | AFE#/PO                    | #: 15211                                                                                                                                                                                                                                                                                                                                                                                                                                                                                                                                                                                                                                                                                            |                                                                                                                | 1                                            |                               |                                             |                                                                                                                |                    |
| TYPE / PUI | RPOSE OF J     | OB:       | Cem                                         | ient- Surface              |                                                                                                                                                                                                                                                                                                                                                                                                                                                                                                                                                                                                                                                                                                     |                                                                                                                | SERVICE POINT:                               | Liberal, KS                   |                                             |                                                                                                                |                    |
| CUSTOME    | R:             |           | Scou                                        | ut Energy Parti            | ners                                                                                                                                                                                                                                                                                                                                                                                                                                                                                                                                                                                                                                                                                                |                                                                                                                | WELL NAME:                                   | Collingwoo                    | od B-4 ATU-444                              |                                                                                                                |                    |
| ADDRESS:   |                |           |                                             | 00 Midway Roa              |                                                                                                                                                                                                                                                                                                                                                                                                                                                                                                                                                                                                                                                                                                     |                                                                                                                | LOCATION:                                    | Ulysses, K                    |                                             | a daga markat bina ngandi di karang san                                                                        |                    |
| СПТҮ:      |                | Dall      |                                             |                            |                                                                                                                                                                                                                                                                                                                                                                                                                                                                                                                                                                                                                                                                                                     | 710. 75244                                                                                                     |                                              |                               |                                             | an Francisco de receitor de desenhad                                                                           |                    |
|            |                |           |                                             | STATE:                     | Texas                                                                                                                                                                                                                                                                                                                                                                                                                                                                                                                                                                                                                                                                                               | <b>ZIP:</b> 75244                                                                                              | COUNTY: Sta                                  | anton                         | STATE: KS                                   |                                                                                                                |                    |
| DATE       | OF SALE        | 7/20/     | 2022                                        | 1                          | <u> </u>                                                                                                                                                                                                                                                                                                                                                                                                                                                                                                                                                                                                                                                                                            |                                                                                                                |                                              |                               |                                             |                                                                                                                |                    |
| QTY.       | CODE           | YD        | UNIT                                        |                            |                                                                                                                                                                                                                                                                                                                                                                                                                                                                                                                                                                                                                                                                                                     | JIPMENT USE                                                                                                    | ED                                           |                               | UNIT PRICE                                  |                                                                                                                | DUNT               |
| 75<br>150  | 1000           |           | Mile                                        | Mileage - F<br>Mileage - F |                                                                                                                                                                                                                                                                                                                                                                                                                                                                                                                                                                                                                                                                                                     | er Mile<br>Mileage - Pei                                                                                       | Mile                                         |                               | \$5.31                                      | <u>\$</u><br>\$ 1                                                                                              | 398.25             |
| 100        | 1010           |           | WING                                        | Innicage - L               | -quipment                                                                                                                                                                                                                                                                                                                                                                                                                                                                                                                                                                                                                                                                                           | mileage - i ei                                                                                                 |                                              |                               | φ0.30                                       | ΨI                                                                                                             | ,2.70.00           |
| 1<br>1     | 5622<br>6030   | L         | Per Well<br>Per Well                        | Pumping S<br>Plug Conta    |                                                                                                                                                                                                                                                                                                                                                                                                                                                                                                                                                                                                                                                                                                     | arge -1                                                                                                        |                                              |                               | \$2,315.25<br>\$330.75                      | \$ 2<br>\$                                                                                                     | 2,315.25<br>330.75 |
|            |                |           |                                             |                            |                                                                                                                                                                                                                                                                                                                                                                                                                                                                                                                                                                                                                                                                                                     |                                                                                                                |                                              |                               |                                             |                                                                                                                |                    |
|            |                |           |                                             |                            |                                                                                                                                                                                                                                                                                                                                                                                                                                                                                                                                                                                                                                                                                                     | Subt                                                                                                           | otal for Pumping                             | & Equipme                     | ent Charges                                 | \$ 4                                                                                                           | 1,289.25           |
| QTY.       | CODE           | YD        | UNIT                                        | MATERIAL                   | S                                                                                                                                                                                                                                                                                                                                                                                                                                                                                                                                                                                                                                                                                                   |                                                                                                                | · · · · ·                                    |                               | UNIT PRICE                                  | 32                                                                                                             | UNT                |
| 255        | 5630           | L         | Per Sack                                    | Cement - C                 | the second s                                                                                                                                                                                                                                                                                                                                                                                                                                                                                                                                                                                      |                                                                                                                |                                              |                               | \$16.54                                     |                                                                                                                | ,217.70            |
| 1          | 4800           |           | Fach                                        | Tavas Dat                  | Court                                                                                                                                                                                                                                                                                                                                                                                                                                                                                                                                                                                                                                                                                               |                                                                                                                |                                              |                               |                                             | <u> </u>                                                                                                       | 0.40.00            |
| 1          | 4850           | L         | Each<br>Each                                | Texas Patt<br>Auto Fill Tu | and the second design of the second se |                                                                                                                |                                              |                               | \$343.98                                    | \$<br>\$                                                                                                       | 343.98<br>105.84   |
| 1          | 4880           | L         | Each                                        | Insert Floa                |                                                                                                                                                                                                                                                                                                                                                                                                                                                                                                                                                                                                                                                                                                     | ,                                                                                                              |                                              | ,                             | \$396.90                                    | \$                                                                                                             | 396.90             |
| 1          | 4900           | L         | Each                                        | Top Rubbe                  |                                                                                                                                                                                                                                                                                                                                                                                                                                                                                                                                                                                                                                                                                                     | 5/8"                                                                                                           |                                              |                               | \$91.88                                     | \$                                                                                                             | 91.88              |
| 3          | 4920           | L         | Each                                        | Centralizer                | s 85/8"                                                                                                                                                                                                                                                                                                                                                                                                                                                                                                                                                                                                                                                                                             |                                                                                                                |                                              |                               | \$92.61                                     | \$                                                                                                             | 277.83             |
| 500        | 5770           | L         | Per Lb.                                     | Calcium Cl                 | hloride                                                                                                                                                                                                                                                                                                                                                                                                                                                                                                                                                                                                                                                                                             | 1516 T.M. 21 (1997) (1997) (1997) (1997) (1997) (1997) (1997) (1997) (1997) (1997) (1997) (1997) (1997) (1997) |                                              |                               | \$1.46                                      | \$                                                                                                             | 730.00             |
| 60         | 5800           | L         | Per Lb.                                     | Cello Flake                |                                                                                                                                                                                                                                                                                                                                                                                                                                                                                                                                                                                                                                                                                                     | ke 1/8" cut                                                                                                    |                                              |                               | \$2.65                                      | \$                                                                                                             | 159.00             |
| 500<br>500 | 5850<br>5900   | L         | Per Lb.<br>Per Lb.                          | Gypsum<br>Sodium Me        | etasilicate                                                                                                                                                                                                                                                                                                                                                                                                                                                                                                                                                                                                                                                                                         | (SMS) C-45                                                                                                     |                                              |                               | \$1.00<br>\$2.32                            | \$<br>\$ 1                                                                                                     | 500.00<br>,160.00  |
|            |                |           |                                             |                            |                                                                                                                                                                                                                                                                                                                                                                                                                                                                                                                                                                                                                                                                                                     |                                                                                                                |                                              |                               |                                             |                                                                                                                |                    |
|            |                |           |                                             |                            |                                                                                                                                                                                                                                                                                                                                                                                                                                                                                                                                                                                                                                                                                                     |                                                                                                                |                                              |                               |                                             |                                                                                                                |                    |
| MANH       | IOURS:         | 4.5       | # WOF                                       | RKERS: 3                   |                                                                                                                                                                                                                                                                                                                                                                                                                                                                                                                                                                                                                                                                                                     |                                                                                                                | Subto                                        | otal for Mat                  | erial Charges                               |                                                                                                                | <b>,983.13</b>     |
| Danie      | el Beck        | 1         | WORKER'S                                    | T                          |                                                                                                                                                                                                                                                                                                                                                                                                                                                                                                                                                                                                                                                                                                     | DISCO                                                                                                          | UNT: 20%                                     | DIS                           | COUNT \$                                    | and the second second second second                                                                            | 2,454.48           |
|            | McLane         |           |                                             | ]                          |                                                                                                                                                                                                                                                                                                                                                                                                                                                                                                                                                                                                                                                                                                     |                                                                                                                |                                              | COUNTED                       |                                             | the second s | ,817.90            |
| ******     | Mendoza        | S:        |                                             | 1                          |                                                                                                                                                                                                                                                                                                                                                                                                                                                                                                                                                                                                                                                                                                     |                                                                                                                | the invoice date. A invoice will reflect     | fter 60 days t<br>full price. | discount must paid<br>he discount will be n | emoved a                                                                                                       |                    |
|            |                |           |                                             |                            |                                                                                                                                                                                                                                                                                                                                                                                                                                                                                                                                                                                                                                                                                                     |                                                                                                                |                                              | in                            | SIGNATURE & DAT                             |                                                                                                                |                    |
|            |                |           | ) days following th<br>lage rate will be cl |                            |                                                                                                                                                                                                                                                                                                                                                                                                                                                                                                                                                                                                                                                                                                     |                                                                                                                | Print Name:                                  | Omo                           | <u>Reinuctore:</u><br>Tr Peino              | do                                                                                                             |                    |