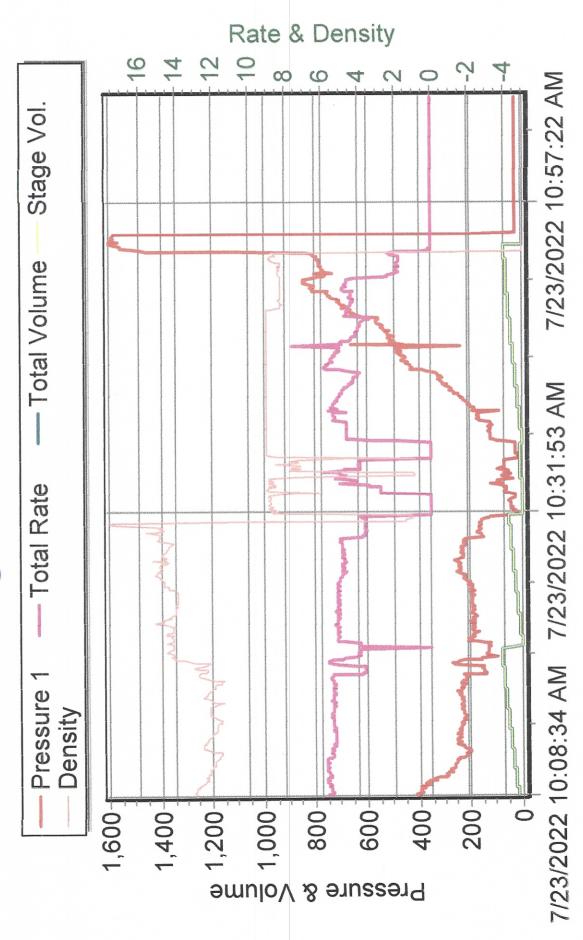

All accounts are past due net 30 days following the date of invoice. A finance charge of 1.5% per month or 18% annual percentage rate will be charged on all past due accounts.

| G          |                | +<br>SA   | R                                           | QUA                        | SAR I                                                                                                                                                                                                                                                                                                                                                                                                                                                                                                                                                                                                                                                                                               | 3288<br>Gainesville                                                                                            | <b>Y SERVIO</b><br>3 FM 51<br>-, Texas 76240 | CES, I                        | NC.                                         |                                                                                                                |                    |
|------------|----------------|-----------|---------------------------------------------|----------------------------|-----------------------------------------------------------------------------------------------------------------------------------------------------------------------------------------------------------------------------------------------------------------------------------------------------------------------------------------------------------------------------------------------------------------------------------------------------------------------------------------------------------------------------------------------------------------------------------------------------------------------------------------------------------------------------------------------------|----------------------------------------------------------------------------------------------------------------|----------------------------------------------|-------------------------------|---------------------------------------------|----------------------------------------------------------------------------------------------------------------|--------------------|
| ENE        | RGY SEP        | IVICES    | S, INC.                                     |                            |                                                                                                                                                                                                                                                                                                                                                                                                                                                                                                                                                                                                                                                                                                     | Office: 94                                                                                                     | 10-612-3336                                  |                               |                                             |                                                                                                                | A                  |
| www        | w.quasarenergy | services. | com                                         |                            | Fax: 94                                                                                                                                                                                                                                                                                                                                                                                                                                                                                                                                                                                                                                                                                             | 40-612-3336                                                                                                    | qesi@qeserve                                 | e.com                         |                                             | 1                                                                                                              | 1<br>1<br>1        |
|            |                |           | F                                           | RACTURING                  | 3                                                                                                                                                                                                                                                                                                                                                                                                                                                                                                                                                                                                                                                                                                   | ACID                                                                                                           | CEMENT                                       | 1 1                           | NITROGEN                                    |                                                                                                                |                    |
| BID #:     | 5783           |           |                                             | AFE#/PO                    | #: 15211                                                                                                                                                                                                                                                                                                                                                                                                                                                                                                                                                                                                                                                                                            |                                                                                                                | 1                                            |                               |                                             |                                                                                                                |                    |
| TYPE / PUI | RPOSE OF J     | OB:       | Cem                                         | ient- Surface              |                                                                                                                                                                                                                                                                                                                                                                                                                                                                                                                                                                                                                                                                                                     |                                                                                                                | SERVICE POINT:                               | Liberal, KS                   |                                             |                                                                                                                |                    |
| CUSTOME    | R:             |           | Scou                                        | ut Energy Parti            | ners                                                                                                                                                                                                                                                                                                                                                                                                                                                                                                                                                                                                                                                                                                |                                                                                                                | WELL NAME:                                   | Collingwoo                    | od B-4 ATU-444                              |                                                                                                                |                    |
| ADDRESS:   |                |           |                                             | 00 Midway Roa              |                                                                                                                                                                                                                                                                                                                                                                                                                                                                                                                                                                                                                                                                                                     |                                                                                                                | LOCATION:                                    | Ulysses, K                    |                                             | a daga markat bina ngandi di karang san                                                                        |                    |
| СПТҮ:      |                | Dall      |                                             |                            |                                                                                                                                                                                                                                                                                                                                                                                                                                                                                                                                                                                                                                                                                                     | 710. 75244                                                                                                     |                                              |                               |                                             | an Francisco de receitor de desenhad                                                                           |                    |
|            |                |           |                                             | STATE:                     | Texas                                                                                                                                                                                                                                                                                                                                                                                                                                                                                                                                                                                                                                                                                               | <b>ZIP:</b> 75244                                                                                              | COUNTY: Sta                                  | anton                         | STATE: KS                                   |                                                                                                                |                    |
| DATE       | OF SALE        | 7/20/     | 2022                                        | 1                          | <u> </u>                                                                                                                                                                                                                                                                                                                                                                                                                                                                                                                                                                                                                                                                                            |                                                                                                                |                                              |                               |                                             |                                                                                                                |                    |
| QTY.       | CODE           | YD        | UNIT                                        |                            |                                                                                                                                                                                                                                                                                                                                                                                                                                                                                                                                                                                                                                                                                                     | JIPMENT USE                                                                                                    | ED                                           |                               | UNIT PRICE                                  |                                                                                                                | DUNT               |
| 75<br>150  | 1000           |           | Mile                                        | Mileage - F<br>Mileage - F |                                                                                                                                                                                                                                                                                                                                                                                                                                                                                                                                                                                                                                                                                                     | er Mile<br>Mileage - Pei                                                                                       | Mile                                         |                               | \$5.31                                      | <u>\$</u><br>\$ 1                                                                                              | 398.25             |
| 100        | 1010           |           | WING                                        | Innicage - L               | -quipment                                                                                                                                                                                                                                                                                                                                                                                                                                                                                                                                                                                                                                                                                           | mileage - i ei                                                                                                 |                                              |                               | φ0.30                                       | ΨI                                                                                                             | ,2.70.00           |
| 1<br>1     | 5622<br>6030   | L         | Per Well<br>Per Well                        | Pumping S<br>Plug Conta    |                                                                                                                                                                                                                                                                                                                                                                                                                                                                                                                                                                                                                                                                                                     | arge -1                                                                                                        |                                              |                               | \$2,315.25<br>\$330.75                      | \$ 2<br>\$                                                                                                     | 2,315.25<br>330.75 |
|            |                |           |                                             |                            |                                                                                                                                                                                                                                                                                                                                                                                                                                                                                                                                                                                                                                                                                                     |                                                                                                                |                                              |                               |                                             |                                                                                                                |                    |
|            |                |           |                                             |                            |                                                                                                                                                                                                                                                                                                                                                                                                                                                                                                                                                                                                                                                                                                     | Subt                                                                                                           | otal for Pumping                             | & Equipme                     | ent Charges                                 | \$ 4                                                                                                           | 1,289.25           |
| QTY.       | CODE           | YD        | UNIT                                        | MATERIAL                   | S                                                                                                                                                                                                                                                                                                                                                                                                                                                                                                                                                                                                                                                                                                   |                                                                                                                | · · · · ·                                    |                               | UNIT PRICE                                  | 32                                                                                                             | UNT                |
| 255        | 5630           | L         | Per Sack                                    | Cement - C                 | the second s                                                                                                                                                                                                                                                                                                                                                                                                                                                                                                                                                                                      |                                                                                                                |                                              |                               | \$16.54                                     |                                                                                                                | ,217.70            |
| 1          | 4800           |           | Fach                                        | Tavas Dat                  | Court                                                                                                                                                                                                                                                                                                                                                                                                                                                                                                                                                                                                                                                                                               |                                                                                                                |                                              |                               |                                             | <u> </u>                                                                                                       | 0.40.00            |
| 1          | 4850           | L         | Each<br>Each                                | Texas Patt<br>Auto Fill Tu | and the second design of the second se |                                                                                                                |                                              |                               | \$343.98                                    | \$<br>\$                                                                                                       | 343.98<br>105.84   |
| 1          | 4880           | L         | Each                                        | Insert Floa                |                                                                                                                                                                                                                                                                                                                                                                                                                                                                                                                                                                                                                                                                                                     | ,                                                                                                              |                                              | ,                             | \$396.90                                    | \$                                                                                                             | 396.90             |
| 1          | 4900           | L         | Each                                        | Top Rubbe                  |                                                                                                                                                                                                                                                                                                                                                                                                                                                                                                                                                                                                                                                                                                     | 5/8"                                                                                                           |                                              |                               | \$91.88                                     | \$                                                                                                             | 91.88              |
| 3          | 4920           | L         | Each                                        | Centralizer                | s 85/8"                                                                                                                                                                                                                                                                                                                                                                                                                                                                                                                                                                                                                                                                                             |                                                                                                                |                                              |                               | \$92.61                                     | \$                                                                                                             | 277.83             |
| 500        | 5770           | L         | Per Lb.                                     | Calcium Cl                 | hloride                                                                                                                                                                                                                                                                                                                                                                                                                                                                                                                                                                                                                                                                                             | 1516 T.M. 21 (1997) (1997) (1997) (1997) (1997) (1997) (1997) (1997) (1997) (1997) (1997) (1997) (1997) (1997) |                                              |                               | \$1.46                                      | \$                                                                                                             | 730.00             |
| 60         | 5800           | L         | Per Lb.                                     | Cello Flake                |                                                                                                                                                                                                                                                                                                                                                                                                                                                                                                                                                                                                                                                                                                     | ke 1/8" cut                                                                                                    |                                              |                               | \$2.65                                      | \$                                                                                                             | 159.00             |
| 500<br>500 | 5850<br>5900   | L         | Per Lb.<br>Per Lb.                          | Gypsum<br>Sodium Me        | etasilicate                                                                                                                                                                                                                                                                                                                                                                                                                                                                                                                                                                                                                                                                                         | (SMS) C-45                                                                                                     |                                              |                               | \$1.00<br>\$2.32                            | \$<br>\$ 1                                                                                                     | 500.00<br>,160.00  |
|            |                |           |                                             |                            |                                                                                                                                                                                                                                                                                                                                                                                                                                                                                                                                                                                                                                                                                                     |                                                                                                                |                                              |                               |                                             |                                                                                                                |                    |
|            |                |           |                                             |                            |                                                                                                                                                                                                                                                                                                                                                                                                                                                                                                                                                                                                                                                                                                     |                                                                                                                |                                              |                               |                                             |                                                                                                                |                    |
| MANH       | IOURS:         | 4.5       | # WOF                                       | RKERS: 3                   |                                                                                                                                                                                                                                                                                                                                                                                                                                                                                                                                                                                                                                                                                                     |                                                                                                                | Subto                                        | otal for Mat                  | erial Charges                               |                                                                                                                | <b>,983.13</b>     |
| Danie      | el Beck        | 1         | WORKER'S                                    | T                          |                                                                                                                                                                                                                                                                                                                                                                                                                                                                                                                                                                                                                                                                                                     | DISCO                                                                                                          | UNT: 20%                                     | DIS                           | COUNT \$                                    | and the second second second second                                                                            | 2,454.48           |
|            | McLane         |           |                                             | ]                          |                                                                                                                                                                                                                                                                                                                                                                                                                                                                                                                                                                                                                                                                                                     |                                                                                                                |                                              | COUNTED                       |                                             | the second s | ,817.90            |
| ******     | Mendoza        | S:        |                                             | 1                          |                                                                                                                                                                                                                                                                                                                                                                                                                                                                                                                                                                                                                                                                                                     |                                                                                                                | the invoice date. A invoice will reflect     | fter 60 days t<br>full price. | discount must paid<br>he discount will be n | emoved a                                                                                                       |                    |
|            |                |           |                                             |                            |                                                                                                                                                                                                                                                                                                                                                                                                                                                                                                                                                                                                                                                                                                     |                                                                                                                |                                              | in                            | SIGNATURE & DAT                             |                                                                                                                |                    |
|            |                |           | ) days following th<br>lage rate will be cl |                            |                                                                                                                                                                                                                                                                                                                                                                                                                                                                                                                                                                                                                                                                                                     |                                                                                                                | Print Name:                                  | Omo                           | <u>Reinuctore:</u><br>Tr Peino              | do                                                                                                             |                    |