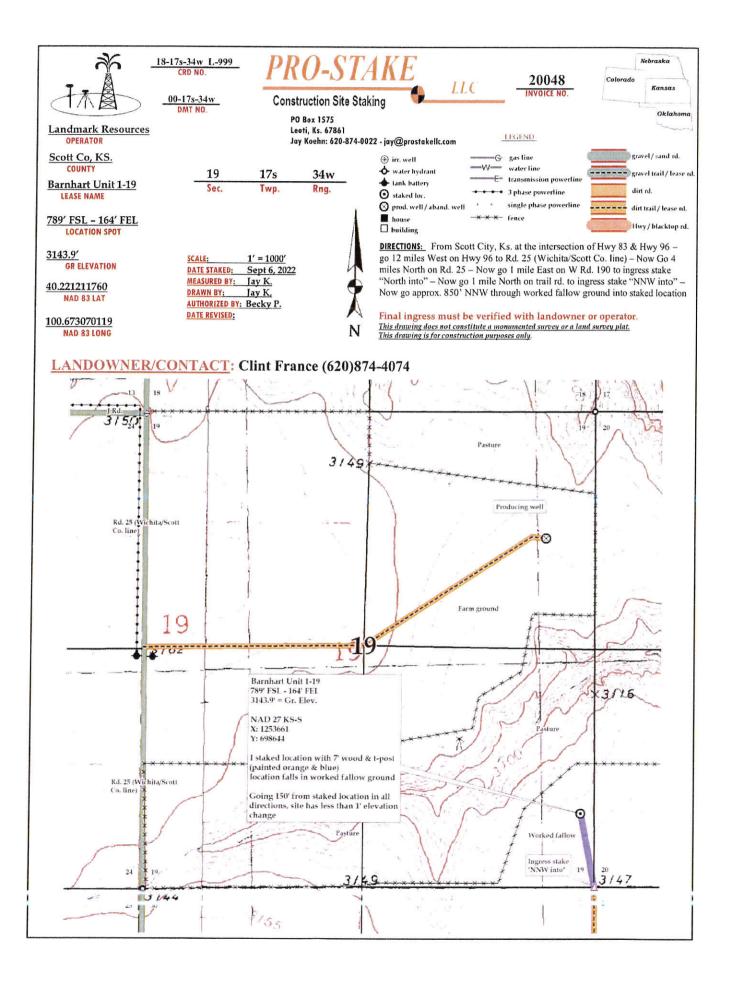

## IN ALL CASES PLOT THE INTENDED WELL ON THE PLAT BELOW

In all cases, please fully complete this side of the form. Include items 1 through 5 at the bottom of this page.

| Operator:                             | Location of Well: County:                                          |
|---------------------------------------|--------------------------------------------------------------------|
| Lease:                                | feet from N / S Line of Section                                    |
| Well Number:                          | feet from E / W Line of Section                                    |
| Field:                                | Sec Twp S. R E 📃 W                                                 |
| Number of Acres attributable to well: | Is Section: Regular or Irregular                                   |
|                                       | If Section is Irregular, locate well from nearest corner boundary. |
|                                       | Section corner used: NE NW SE SW                                   |

PLAT

Show location of the well. Show footage to the nearest lease or unit boundary line. Show the predicted locations of lease roads, tank batteries, pipelines and electrical lines, as required by the Kansas Surface Owner Notice Act (House Bill 2032). You may attach a separate plat if desired.

#### In plotting the proposed location of the well, you must show:

- 1. The manner in which you are using the depicted plat by identifying section lines, i.e. 1 section, 1 section with 8 surrounding sections, 4 sections, etc.
- 2. The distance of the proposed drilling location from the south / north and east / west outside section lines.
- 3. The distance to the nearest lease or unit boundary line (in footage).
- 4. If proposed location is located within a prorated or spaced field a certificate of acreage attribution plat must be attached: (C0-7 for oil wells; CG-8 for gas wells).
- 5. The predicted locations of lease roads, tank batteries, pipelines, and electrical lines.