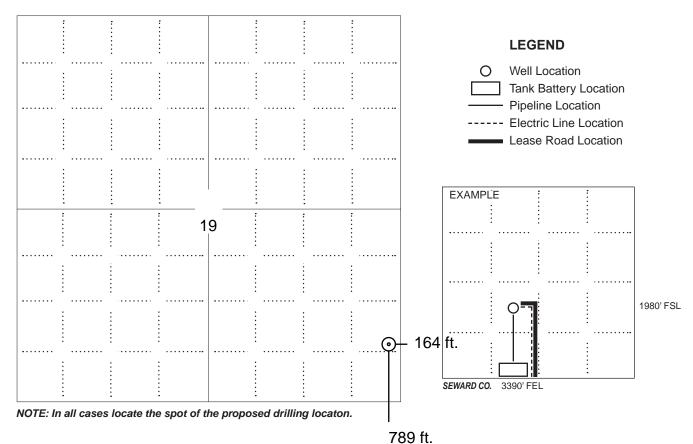

## IN ALL CASES PLOT THE INTENDED WELL ON THE PLAT BELOW

In all cases, please fully complete this side of the form. Include items 1 through 5 at the bottom of this page.

| Operator:                             | Location of Well: County:                                          |
|---------------------------------------|--------------------------------------------------------------------|
| Lease:                                | feet from N / S Line of Section                                    |
| Well Number:                          | feet from E / W Line of Section                                    |
| Field:                                | Sec Twp S. R E 📃 W                                                 |
| Number of Acres attributable to well: | Is Section: Regular or Irregular                                   |
|                                       | If Section is Irregular, locate well from nearest corner boundary. |
|                                       | Section corner used: NE NW SE SW                                   |

PLAT

Show location of the well. Show footage to the nearest lease or unit boundary line. Show the predicted locations of lease roads, tank batteries, pipelines and electrical lines, as required by the Kansas Surface Owner Notice Act (House Bill 2032). You may attach a separate plat if desired.

#### In plotting the proposed location of the well, you must show:

- 1. The manner in which you are using the depicted plat by identifying section lines, i.e. 1 section, 1 section with 8 surrounding sections, 4 sections, etc.
- 2. The distance of the proposed drilling location from the south / north and east / west outside section lines.
- 3. The distance to the nearest lease or unit boundary line (in footage).
- 4. If proposed location is located within a prorated or spaced field a certificate of acreage attribution plat must be attached: (C0-7 for oil wells; CG-8 for gas wells).
- 5. The predicted locations of lease roads, tank batteries, pipelines, and electrical lines.