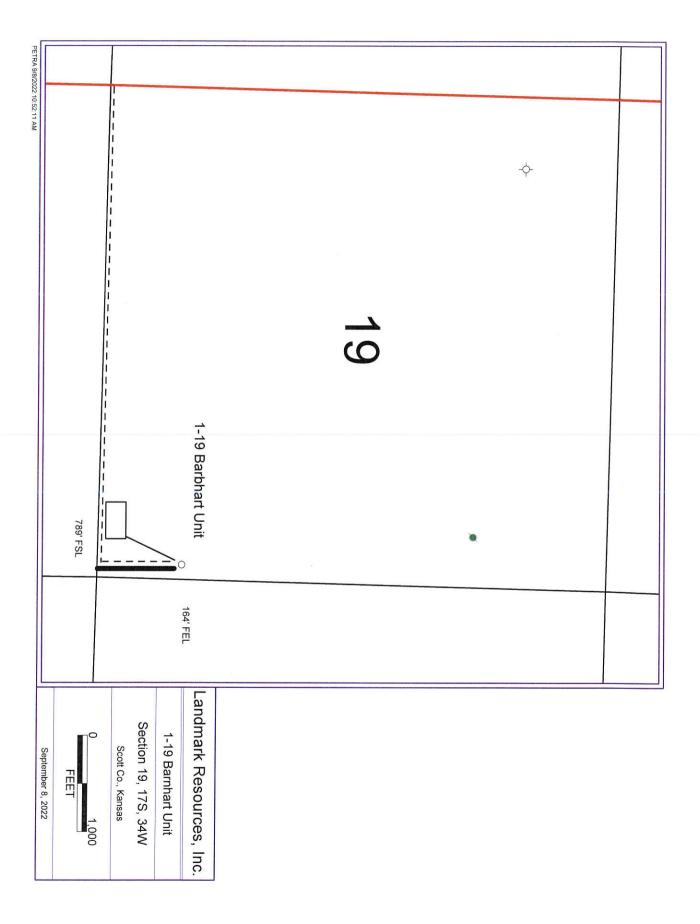

## IN ALL CASES PLOT THE INTENDED WELL ON THE PLAT BELOW

In all cases, please fully complete this side of the form. Include items 1 through 5 at the bottom of this page.

| Operator:                             | Location of Well: County:                                          |
|---------------------------------------|--------------------------------------------------------------------|
| Lease:                                | feet from N / S Line of Section                                    |
| Well Number:                          | feet from E / W Line of Section                                    |
| Field:                                | Sec Twp S. R E 📃 W                                                 |
| Number of Acres attributable to well: | Is Section: Regular or Irregular                                   |
|                                       | If Section is Irregular, locate well from nearest corner boundary. |
|                                       | Section corner used: NE NW SE SW                                   |

PLAT

Show location of the well. Show footage to the nearest lease or unit boundary line. Show the predicted locations of lease roads, tank batteries, pipelines and electrical lines, as required by the Kansas Surface Owner Notice Act (House Bill 2032). You may attach a separate plat if desired.

#### In plotting the proposed location of the well, you must show:

- 1. The manner in which you are using the depicted plat by identifying section lines, i.e. 1 section, 1 section with 8 surrounding sections, 4 sections, etc.
- 2. The distance of the proposed drilling location from the south / north and east / west outside section lines.
- 3. The distance to the nearest lease or unit boundary line (in footage).
- 4. If proposed location is located within a prorated or spaced field a certificate of acreage attribution plat must be attached: (C0-7 for oil wells; CG-8 for gas wells).
- 5. The predicted locations of lease roads, tank batteries, pipelines, and electrical lines.