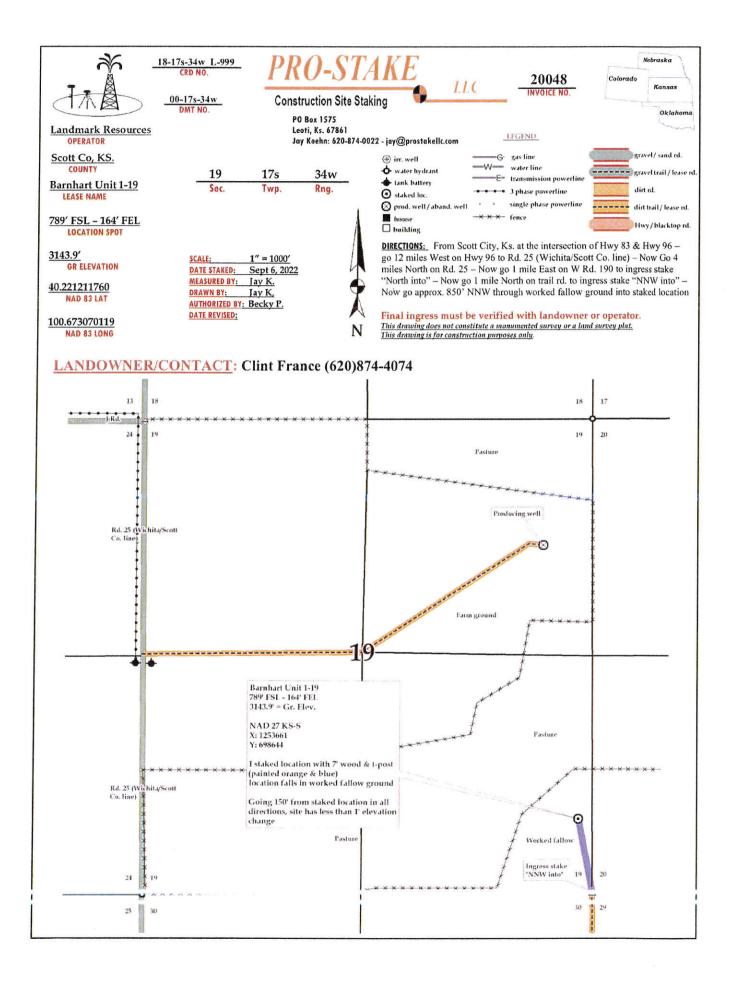

## IN ALL CASES PLOT THE INTENDED WELL ON THE PLAT BELOW

In all cases, please fully complete this side of the form. Include items 1 through 5 at the bottom of this page.

| Operator:                             | Location of Well: County:                                          |
|---------------------------------------|--------------------------------------------------------------------|
| Lease:                                | feet from N / S Line of Section                                    |
| Well Number:                          | feet from E / W Line of Section                                    |
| Field:                                | Sec Twp S. R E 📃 W                                                 |
| Number of Acres attributable to well: | Is Section: Regular or Irregular                                   |
|                                       | If Section is Irregular, locate well from nearest corner boundary. |
|                                       | Section corner used: NE NW SE SW                                   |

PLAT

Show location of the well. Show footage to the nearest lease or unit boundary line. Show the predicted locations of lease roads, tank batteries, pipelines and electrical lines, as required by the Kansas Surface Owner Notice Act (House Bill 2032). You may attach a separate plat if desired.

#### In plotting the proposed location of the well, you must show:

- 1. The manner in which you are using the depicted plat by identifying section lines, i.e. 1 section, 1 section with 8 surrounding sections, 4 sections, etc.
- 2. The distance of the proposed drilling location from the south / north and east / west outside section lines.
- 3. The distance to the nearest lease or unit boundary line (in footage).
- 4. If proposed location is located within a prorated or spaced field a certificate of acreage attribution plat must be attached: (C0-7 for oil wells; CG-8 for gas wells).
- 5. The predicted locations of lease roads, tank batteries, pipelines, and electrical lines.