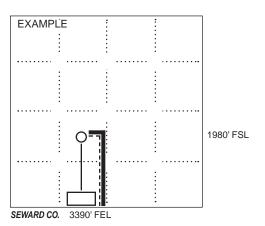

OIL FIELD SURVEYORS

## BOX 8604 - PRATT, KS 67124 (620) 672-6491

92221 INVOICE NO

PPSI INC

**OPERATOR** 

OLBERDING A

NEMAHA CO., KS

17 4s 14e

1453' FNL & 990' FWL of Sec.

ELEVATION: 1223 GR

PPSI INC 125 N. Market St. #1252 Wichita, KS 67202

AUTHORIZED BY Dan Fredlund

## **Summary of Changes**

Lease Name and Number: OLBERDING A 2

API/Permit #: 15-131-20249-00-00

Doc ID: 1663853

Correction Number: 1

Approved By: CeLena Peterson 09/12/2022

| Field Name                                                             | Previous Value | New Value     |
|------------------------------------------------------------------------|----------------|---------------|
| Number of Feet East or<br>West From Section Line                       | 994            | 946           |
| Number of Feet North or South From Section                             | 3713           | 1401          |
| Line Is Footage Measured from the North or the                         | South          | North         |
| South Section Line<br>Number of Feet East or<br>West From Section Line | 994            | 946           |
| Number of Feet North or South From Section                             | 3713           | 1401          |
| Line Is Footage Measured from the North or the                         | South          | North         |
| South Section Line<br>Quarter Call 4 -<br>Smallest                     | NE             | NW            |
| Ground Surface<br>Elevation                                            | 1231           | 1225          |
| ElevationPDF                                                           | 1231 Surveyed  | 1225 Surveyed |
| Expected Spud Date                                                     | 8/15/2022      | 10/1/2022     |