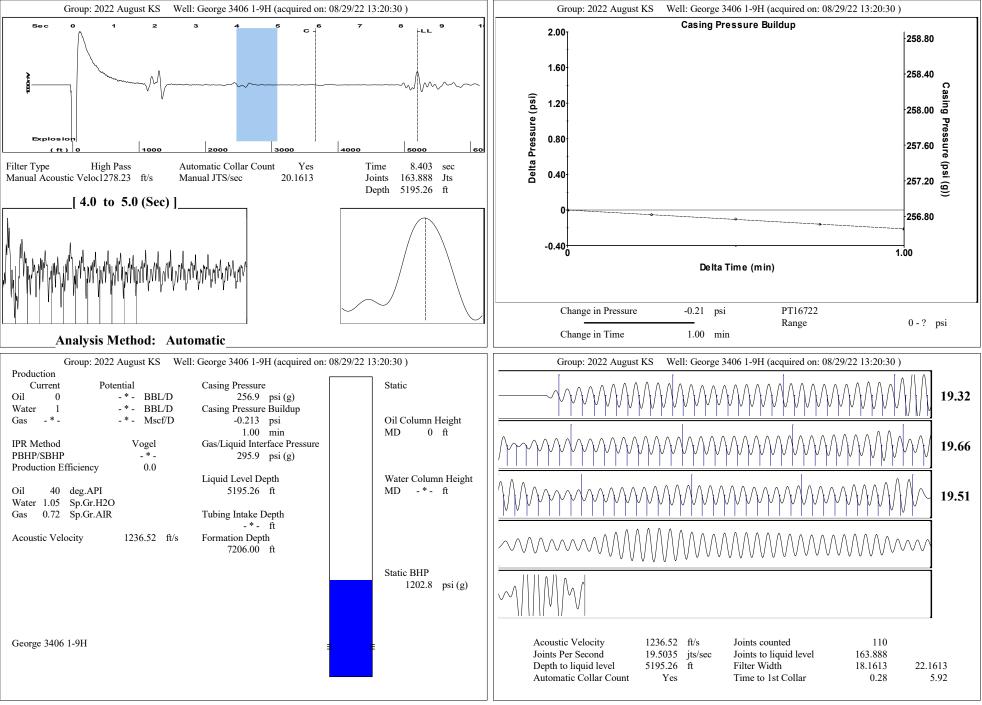

| General<br>Well ID 125995<br>Well George 3406 1-9H<br>Company Sandridge<br>Operator -*-<br>Lease Name George 3406 1-9H<br>Elevation 1251.00 ft<br>Production Method Other<br>Dataset Description<br>Shot 2<br>Comment                                                                                                                                                                                                                                                          | Surface Unit<br>Manufacturer<br>Unit Class<br>Unit API Number<br>Measured Stroke Length<br>Rotation<br>Counter Balance Effect (Weights Level)<br>Weight Of Counter Weights<br>Prime Mover<br>Motor Type<br>Rated HP<br>Run Time<br>MFG/Comment                                                                                                                                                                                                                  | -*-<br>Conventional<br>-*-<br>100.000 in<br>CW<br>-*- Klb<br>2000 lb<br>Electric<br>-*- HP<br>24 hr/day<br>-*-                                                                                                                 |                                                                                                          |
|--------------------------------------------------------------------------------------------------------------------------------------------------------------------------------------------------------------------------------------------------------------------------------------------------------------------------------------------------------------------------------------------------------------------------------------------------------------------------------|-----------------------------------------------------------------------------------------------------------------------------------------------------------------------------------------------------------------------------------------------------------------------------------------------------------------------------------------------------------------------------------------------------------------------------------------------------------------|--------------------------------------------------------------------------------------------------------------------------------------------------------------------------------------------------------------------------------|----------------------------------------------------------------------------------------------------------|
|                                                                                                                                                                                                                                                                                                                                                                                                                                                                                | Electric Motor Parameters<br>Rated Full Load AMPS<br>Rated Full Load RPM<br>Synchronous RPM<br>Voltage<br>Hertz<br>Phase<br>Power Consumption<br>Power Demand                                                                                                                                                                                                                                                                                                   | - * -<br>- * -<br>1200<br>- * -<br>60<br>3<br>5<br>8 \$/KW                                                                                                                                                                     |                                                                                                          |
| TubularsPumpTubing OD $-*-$ inCasing OD7.000 inAverage Joint Length31.700 ftAverage Joint Length $31.700$ ft $-*-$ ftKelly Bushing16.00 ftPolished RodRod StringTop TaperTaper 2Taper 3Taper 4Rod Length $-*-$ inRod Length $-*-$ inTop Taper $-*-$ inRod StringTop Taper $-*-$ inRod Length $-*-$ in $-*-$ in $-*-$ inTop Taper $-*-$ inRod Length $-*-$ in $-*-$ in $-*-$ inTop Taper $-*-$ inRod Length $-*-$ in $-*-$ in $-*-$ inTotal Rod Length0Damp Up0.05Damp Down0.05 | Taper 6<br>- * -<br>- * - ft<br>0.0 lbPressure<br>Static BHP Method<br>Static BHP Date1202.8 psi (g)<br>(g)<br>Static BHP Date<br>O8/29/2022Taper 6<br>- * -<br>- * - ft<br>- * - in<br>0.0 lbProducing BHP<br>Producing BHP Date<br>Formation Depth1147.3 psi (g)<br>Producing BHP Date<br>O7/30/2021<br>Formation Depth<br>T206.00 ftSurface Producing Pressures<br>Tubing Pressure<br>Casing Pressure<br>Change in Pressure<br>Over Change in Timepsi<br>(g) | nditions<br>Production<br>Oil Production<br>Water Production<br>Gas Production<br>Production Date 00<br>Temperatures<br>Surface Temperature<br>Bottomhole Temperature<br>Fluid Properties<br>Oil API<br>Water Specific Gravity | 0 BBL/D<br>1 BBL/D<br>- * - Mscf/D<br>5/17/2020<br>70 deg F<br>150 deg F<br>40 deg.API<br>1.05 Sp.Gr.H2C |